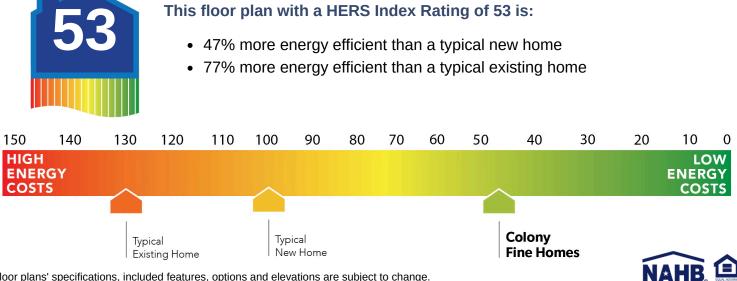

## **Included Features**

Floor Plan: Abingdon Select Square Feet: 1,333 (m.o.l.) Bedrooms: 3 Bathrooms: 2.0 Garage: 2 Car

| Copper electrical wiring<br>Exterior 2x4 stud-grade lumber walls<br>Gas heating 96% high efficiency furnace<br>4eat-taped condensation lines in the attic<br>C6G quad shield cable wiring (two cable outlets)<br>Dupont Tyvek Housewrap air and moisture barrier house wrap<br>Electric vehicle charging plug ( 220V 50Amp service; homes permitted after 01/01/2024)                                    | Sheetrock screwed to studs/walls<br>Uponor AquaPex tubing for water lines<br>Electric dryer connection in utility room<br>Protective ground fault interrupter circuits<br>Category five structured wiring (2 phone outlets)<br>15.2 SEER electrical central air conditioning (homes with finals after 1/1/2023)                                                                                                                                        |
|----------------------------------------------------------------------------------------------------------------------------------------------------------------------------------------------------------------------------------------------------------------------------------------------------------------------------------------------------------------------------------------------------------|--------------------------------------------------------------------------------------------------------------------------------------------------------------------------------------------------------------------------------------------------------------------------------------------------------------------------------------------------------------------------------------------------------------------------------------------------------|
| Bathroom                                                                                                                                                                                                                                                                                                                                                                                                 |                                                                                                                                                                                                                                                                                                                                                                                                                                                        |
| Jndermount bathroom sink<br>PEERLESS by Delta bathroom faucet<br>L6 cm Italian marble vanity countertops                                                                                                                                                                                                                                                                                                 | Luxury vinyl plank flooring<br>Fiberglass shower/tub combo in bathrooms                                                                                                                                                                                                                                                                                                                                                                                |
| Energy Efficiency                                                                                                                                                                                                                                                                                                                                                                                        |                                                                                                                                                                                                                                                                                                                                                                                                                                                        |
| Eave roof ventilation<br>93% efficient tankless water heater<br>nsulated and mastic sealed A/C ducts<br>Gas heating 96% high efficiency furnace<br>Polycel caulking around windows, doors and joints<br>R-15 blown-in insulation in external walls; excluding garage                                                                                                                                     | HERS Index Energy Efficiency Rating<br>R-38 blown-in insulation in the attic<br>R-19 batt insulation in sloped ceiling<br>R-8 Perimeter foam insulation under slab<br>Low-e Thermalpane tilt-in vinyl windows with screen<br>Energy Star certified home (homes permitted after 01/01/2024)                                                                                                                                                             |
| Interior Finishes                                                                                                                                                                                                                                                                                                                                                                                        |                                                                                                                                                                                                                                                                                                                                                                                                                                                        |
| Window sills<br>Hand textured walls<br>.aundry cabinet above washer<br>Pull down attic access in garage<br>Additional shelving in bedroom closets<br>nsulated entry door (panel style may vary)<br>Fiberglass full lite back door with blinds insert<br>10-foot ceilings in kitchen, dining, living, hallway and primary bed<br>100% PET polyester carpet with level 2 pad in bedrooms & bedroom closets | Garage door opener<br>3" paint grade baseboards<br>Upgraded lighting in dining room<br>Garage with wind resistant steel door<br>Finished garage - texture, trim and paint<br>Upgraded interior doors (2 panel or 5 panel)<br>Ceiling fan fixture install - living room & primary bed<br>Luxury vinyl plank flooring (living, hallways, dining, & front entry)<br>Hardware to include toilet paper holder, towel ring, and 24" towel bar (Satin nickel) |
| Safety                                                                                                                                                                                                                                                                                                                                                                                                   |                                                                                                                                                                                                                                                                                                                                                                                                                                                        |
| nstalled smoke detectors<br>Driented Strand Board (OSB) Exterior Walls<br>Anchor bolts that secure the perimeter walls to the foundation                                                                                                                                                                                                                                                                 | Kwikset Smart Key locks and hardware<br>Tornado straps that secure the perimeter walls to rafters                                                                                                                                                                                                                                                                                                                                                      |
| Exterior Finishes                                                                                                                                                                                                                                                                                                                                                                                        |                                                                                                                                                                                                                                                                                                                                                                                                                                                        |
| Full sod<br>Carriage lights on garage<br>Concrete patio (vary per plan)<br>Two Woodford Freeze-Proof Exterior Water Spigots<br>Brick exterior on front and sides of elevation; siding on back (front accents may apply;<br>varies per plan)                                                                                                                                                              | Landscape package<br>Guttering over front of house<br>Shutters and or dormers (vary per elevation)<br>Minimum of two exterior waterproof electric outlets<br>*Atlas Pinnacle HP42 130 MPH class 3 impact rated shingles with Scotchgard (homes<br>permitted after 09/01/2023)                                                                                                                                                                          |
| Warranties                                                                                                                                                                                                                                                                                                                                                                                               |                                                                                                                                                                                                                                                                                                                                                                                                                                                        |
| Termite company's warranty<br>RWC New Home limited 10-year warranty<br>Manufacturer's vinyl siding material warranty                                                                                                                                                                                                                                                                                     | Builder's limited one-year warranty<br>Manufacturer's limited appliance warranty<br>Manufacturer's limited lifetime shingle warranty                                                                                                                                                                                                                                                                                                                   |
| Kitchen                                                                                                                                                                                                                                                                                                                                                                                                  |                                                                                                                                                                                                                                                                                                                                                                                                                                                        |
| Jndermount kitchen sink<br>Kitchen sink garbage disposal<br>Vater line for refrigerator icemaker                                                                                                                                                                                                                                                                                                         | Luxury vinyl plank flooring<br>PEERLESS by Delta kitchen faucet<br>Stainless-steel Frigidaire appliances including free standing 5 burner gas range,<br>dishwasher, microwave and vent hood                                                                                                                                                                                                                                                            |