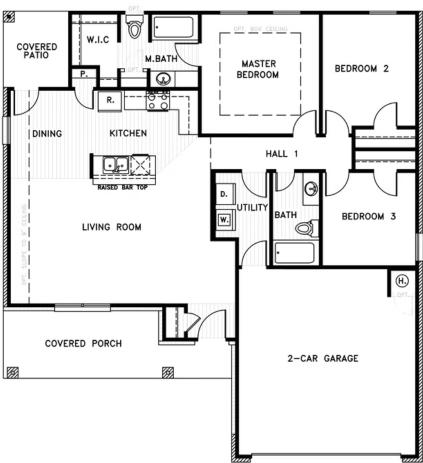

## **Abingdon Select**

Floor Plan: Abingdon Select Square Feet: 1,333 (m.o.l.) Bedrooms: 3 Bathrooms: 2.0 Garage: 2 Car

Floor plans' specifications, included features, options and elevations are subject to change.