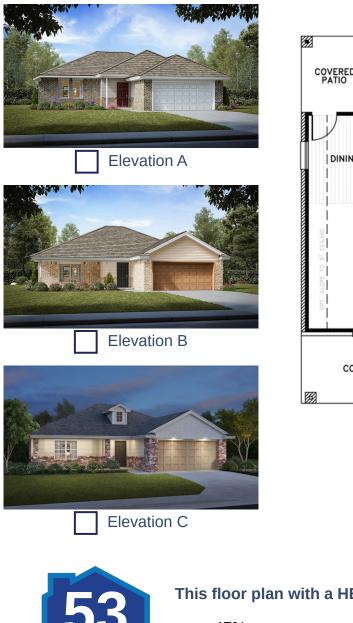

## **Abingdon Select**

Floor Plan: Abingdon Select Square Feet: 1,333 (m.o.l.) Bedrooms: 3 Bathrooms: 2.0 Garage: 2 Car

Floor plans' specifications, included features, options and elevations are subject to change.