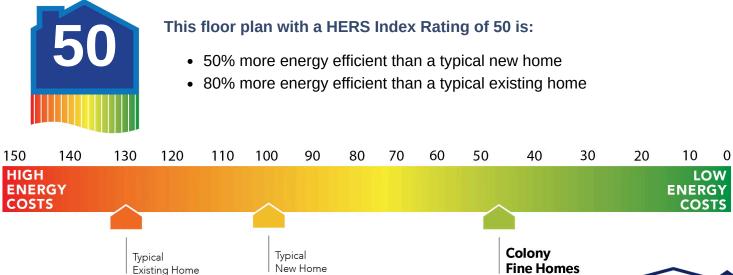

## **Included Features**

Floor Plan: Ashton Select Square Feet: 1,301 (m.o.l.) Bedrooms: 3 Bathrooms: 2.0

| Construction / Plumbing / Electrical / Mechanical                                                                                                   |                                                                                                 |
|-----------------------------------------------------------------------------------------------------------------------------------------------------|-------------------------------------------------------------------------------------------------|
| Copper electrical wiring                                                                                                                            | Sheetrock screwed to studs/walls                                                                |
| Exterior 2x4 stud-grade lumber walls<br>Gas heating 96% high efficiency furnace                                                                     | Uponor AquaPex tubing for water lines<br>Electric dryer connection in utility room              |
| Heat-taped condensation lines in the attic                                                                                                          | Protective ground fault interrupter circuits                                                    |
| RG6 quad shield cable wiring (two cable outlets)                                                                                                    | Category five structured wiring (2 phone outlets)                                               |
| Dupont Tyvek Housewrap air and moisture barrier house wrap<br>Electric vehicle charging plug (220V 50Amp service; homes permitted after 01/01/2024) | 15.2 SEER electrical central air conditioning (homes with finals after 1/1/2023)                |
|                                                                                                                                                     |                                                                                                 |
| Bathroom                                                                                                                                            |                                                                                                 |
| Undermount bathroom sink PEERLESS by Delta bathroom faucet                                                                                          | Luxury vinyl plank flooring<br>Fiberglass shower/tub combo in bathrooms                         |
| 1.6 cm Italian marble vanity countertops                                                                                                            | Fibergiass shower/tab combo in batilioonis                                                      |
| Energy Efficiency                                                                                                                                   |                                                                                                 |
| Eave roof ventilation                                                                                                                               | HERS Index Energy Efficiency Rating                                                             |
| 93% efficient tankless water heater                                                                                                                 | R-38 blown-in insulation in the attic                                                           |
| Insulated and mastic sealed A/C ducts                                                                                                               | R-19 batt insulation in sloped ceiling                                                          |
| Gas heating 96% high efficiency furnace<br>Polycel caulking around windows, doors and joints                                                        | R-8 Perimeter foam insulation under slab<br>Low-e Thermalpane tilt-in vinyl windows with screen |
| R-15 blown-in insulation in external walls; excluding garage                                                                                        | Energy Star certified home (homes permitted after 01/01/2024)                                   |
| Interior Finishes                                                                                                                                   |                                                                                                 |
| Window sills                                                                                                                                        | Garage door opener                                                                              |
| Hand textured walls                                                                                                                                 | 3" paint grade baseboards                                                                       |
| Laundry cabinet above washer                                                                                                                        | Upgraded lighting in dining room                                                                |
| Pull down attic access in garage                                                                                                                    | Garage with wind resistant steel door                                                           |
| Additional shelving in bedroom closets<br>Insulated entry door (panel style may vary)                                                               | Finished garage - texture, trim and paint<br>Upgraded interior doors (2 panel or 5 panel)       |
| Fiberglass full lite back door with blinds insert                                                                                                   | Ceiling fan fixture install - living room & primary bed                                         |
| 10-foot ceilings in kitchen, dining, living, hallway and primary bed                                                                                | Luxury vinyl plank flooring (living, hallways, dining, & front entry)                           |
| 100% PET polyester carpet with level 2 pad in bedrooms & bedroom closets                                                                            | Hardware to include toilet paper holder, towel ring, and 24" towel bar (Satin nickel)           |
| Safety                                                                                                                                              |                                                                                                 |
| Installed smoke detectors                                                                                                                           | Kwikset Smart Key locks and hardware                                                            |
| Oriented Strand Board (OSB) Exterior Walls<br>Anchor bolts that secure the perimeter walls to the foundation                                        | Tornado straps that secure the perimeter walls to rafters                                       |
| ·                                                                                                                                                   |                                                                                                 |
| Exterior Finishes                                                                                                                                   |                                                                                                 |
| Full sod<br>Carriage lights on garage                                                                                                               | Landscape package<br>Guttering over front of house                                              |
| Concrete patio (vary per plan)                                                                                                                      | Shutters and or dormers (vary per elevation)                                                    |
| Two Woodford Freeze-Proof Exterior Water Spigots                                                                                                    | Minimum of two exterior waterproof electric outlets                                             |
| Brick exterior on front and sides of elevation; siding on back (front accents may apply;                                                            | *Atlas Pinnacle HP42 130 MPH class 3 impact rated shingles with Scotchgard (homes               |
| varies per plan)                                                                                                                                    | permitted after 09/01/2023)                                                                     |
| Warranties                                                                                                                                          |                                                                                                 |
| Termite company's warranty<br>RWC New Home limited 10-year warranty                                                                                 | Builder's limited one-year warranty<br>Manufacturer's limited appliance warranty                |
| Manufacturer's vinyl siding material warranty                                                                                                       | Manufacturer's limited lifetime shingle warranty                                                |
| Kitchen                                                                                                                                             |                                                                                                 |
| Undermount kitchen sink                                                                                                                             | Luxury vinyl plank flooring                                                                     |
| Kitchen sink garbage disposal                                                                                                                       | PEERLESS by Delta kitchen faucet                                                                |
| Water line for refrigerator icemaker                                                                                                                | Stainless-steel Frigidaire appliances including free standing 5 burner gas range,               |
|                                                                                                                                                     | dishwasher, microwave and vent hood                                                             |
|                                                                                                                                                     |                                                                                                 |