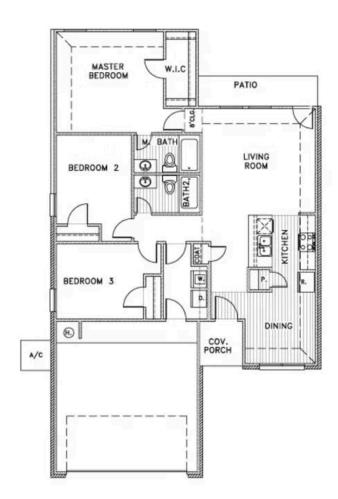

## Ashton Select Floor Plan: Ashton Select Square Feet: 1,301 (m.o.l.) Bedrooms: 3 Bathrooms: 2.0

Elevation A

Elevation B

Elevation C

Floor plans' specifications, included features, options and elevations are subject to change.

## **Included Features**

Floor Plan: Ashton Select Square Feet: 1,301 (m.o.l.) Bedrooms: 3 Bathrooms: 2.0

| Construction / Plumbing / Electrical / Mechanical                                                                                                   |                                                                                                 |
|-----------------------------------------------------------------------------------------------------------------------------------------------------|-------------------------------------------------------------------------------------------------|
| Copper electrical wiring                                                                                                                            | Sheetrock screwed to studs/walls                                                                |
| Exterior 2x4 stud-grade lumber walls<br>Gas heating 96% high efficiency furnace                                                                     | Uponor AquaPex tubing for water lines<br>Electric dryer connection in utility room              |
| Heat-taped condensation lines in the attic                                                                                                          | Protective ground fault interrupter circuits                                                    |
| RG6 quad shield cable wiring (two cable outlets)                                                                                                    | Category five structured wiring (2 phone outlets)                                               |
| Dupont Tyvek Housewrap air and moisture barrier house wrap<br>Electric vehicle charging plug (220V 50Amp service; homes permitted after 01/01/2024) | 15.2 SEER electrical central air conditioning (homes with finals after 1/1/2023)                |
|                                                                                                                                                     |                                                                                                 |
| Bathroom                                                                                                                                            |                                                                                                 |
| Undermount bathroom sink PEERLESS by Delta bathroom faucet                                                                                          | Luxury vinyl plank flooring<br>Fiberglass shower/tub combo in bathrooms                         |
| 1.6 cm Italian marble vanity countertops                                                                                                            | Fibergiass shower/tab combo in batilioonis                                                      |
| Energy Efficiency                                                                                                                                   |                                                                                                 |
| Eave roof ventilation                                                                                                                               | HERS Index Energy Efficiency Rating                                                             |
| 93% efficient tankless water heater                                                                                                                 | R-38 blown-in insulation in the attic                                                           |
| Insulated and mastic sealed A/C ducts                                                                                                               | R-19 batt insulation in sloped ceiling                                                          |
| Gas heating 96% high efficiency furnace<br>Polycel caulking around windows, doors and joints                                                        | R-8 Perimeter foam insulation under slab<br>Low-e Thermalpane tilt-in vinyl windows with screen |
| R-15 blown-in insulation in external walls; excluding garage                                                                                        | Energy Star certified home (homes permitted after 01/01/2024)                                   |
| Interior Finishes                                                                                                                                   |                                                                                                 |
| Window sills                                                                                                                                        | Garage door opener                                                                              |
| Hand textured walls                                                                                                                                 | 3" paint grade baseboards                                                                       |
| Laundry cabinet above washer                                                                                                                        | Upgraded lighting in dining room                                                                |
| Pull down attic access in garage                                                                                                                    | Garage with wind resistant steel door                                                           |
| Additional shelving in bedroom closets<br>Insulated entry door (panel style may vary)                                                               | Finished garage - texture, trim and paint<br>Upgraded interior doors (2 panel or 5 panel)       |
| Fiberglass full lite back door with blinds insert                                                                                                   | Ceiling fan fixture install - living room & primary bed                                         |
| 10-foot ceilings in kitchen, dining, living, hallway and primary bed                                                                                | Luxury vinyl plank flooring (living, hallways, dining, & front entry)                           |
| 100% PET polyester carpet with level 2 pad in bedrooms & bedroom closets                                                                            | Hardware to include toilet paper holder, towel ring, and 24" towel bar (Satin nickel)           |
| Safety                                                                                                                                              |                                                                                                 |
| Installed smoke detectors                                                                                                                           | Kwikset Smart Key locks and hardware                                                            |
| Oriented Strand Board (OSB) Exterior Walls<br>Anchor bolts that secure the perimeter walls to the foundation                                        | Tornado straps that secure the perimeter walls to rafters                                       |
| ·                                                                                                                                                   |                                                                                                 |
| Exterior Finishes                                                                                                                                   |                                                                                                 |
| Full sod<br>Carriage lights on garage                                                                                                               | Landscape package<br>Guttering over front of house                                              |
| Concrete patio (vary per plan)                                                                                                                      | Shutters and or dormers (vary per elevation)                                                    |
| Two Woodford Freeze-Proof Exterior Water Spigots                                                                                                    | Minimum of two exterior waterproof electric outlets                                             |
| Brick exterior on front and sides of elevation; siding on back (front accents may apply;                                                            | *Atlas Pinnacle HP42 130 MPH class 3 impact rated shingles with Scotchgard (homes               |
| varies per plan)                                                                                                                                    | permitted after 09/01/2023)                                                                     |
| Warranties                                                                                                                                          |                                                                                                 |
| Termite company's warranty<br>RWC New Home limited 10-year warranty                                                                                 | Builder's limited one-year warranty<br>Manufacturer's limited appliance warranty                |
| Manufacturer's vinyl siding material warranty                                                                                                       | Manufacturer's limited lifetime shingle warranty                                                |
| Kitchen                                                                                                                                             |                                                                                                 |
| Undermount kitchen sink                                                                                                                             | Luxury vinyl plank flooring                                                                     |
| Kitchen sink garbage disposal                                                                                                                       | PEERLESS by Delta kitchen faucet                                                                |
| Water line for refrigerator icemaker                                                                                                                | Stainless-steel Frigidaire appliances including free standing 5 burner gas range,               |
|                                                                                                                                                     | dishwasher, microwave and vent hood                                                             |
|                                                                                                                                                     |                                                                                                 |