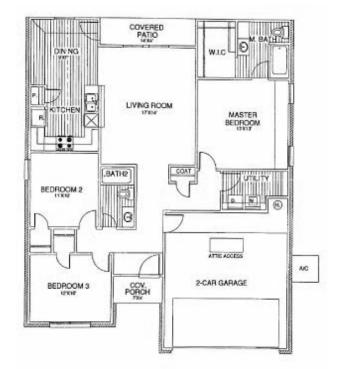

## **Included Features**

Floor Plan: Bristol Square Feet: 1,394 (m.o.l.) Bedrooms: 3 Bathrooms: 2.0 Garage: 2 Car

| Construction / Plumbing / Electrical / Mechanical<br>Copper electrical wiring<br>Exterior 2x4 stud-grade lumber walls<br>Gas heating 96% high efficiency furnace<br>Electric dryer connection in utility room<br>Protective ground fault interrupter circuits<br>Category five structured wiring (2 phone outlets)<br>15.2 SEER electrical central air conditioning (homes with finals after 1/1/2023) | Sheetrock screwed to studs/walls<br>Uponor AquaPex tubing for water lines<br>Garage pre-wired for garage door opener<br>Heat-taped condensation lines in the attic<br>RG6 quad shield cable wiring (two cable outlets)<br>Dupont Tyvek Housewrap air and moisture barrier house wrap<br>Electric vehicle charging plug ( 220V 50Amp service; homes permitted after 01/01/2024) |
|--------------------------------------------------------------------------------------------------------------------------------------------------------------------------------------------------------------------------------------------------------------------------------------------------------------------------------------------------------------------------------------------------------|--------------------------------------------------------------------------------------------------------------------------------------------------------------------------------------------------------------------------------------------------------------------------------------------------------------------------------------------------------------------------------|
| Bathroom                                                                                                                                                                                                                                                                                                                                                                                               |                                                                                                                                                                                                                                                                                                                                                                                |
| PEERLESS by Delta bathroom faucet<br>1.6 cm Italian marble vanity countertops                                                                                                                                                                                                                                                                                                                          | Fiberglass shower/tub combo in bathrooms                                                                                                                                                                                                                                                                                                                                       |
| Energy Efficiency                                                                                                                                                                                                                                                                                                                                                                                      |                                                                                                                                                                                                                                                                                                                                                                                |
| Eave roof ventilation<br>93% efficient tankless water heater<br>Insulated and mastic sealed A/C ducts<br>Gas heating 96% high efficiency furnace<br>Polycel caulking around windows, doors and joints<br>R-15 blown-in insulation in external walls; excluding garage                                                                                                                                  | HERS Index Energy Efficiency Rating<br>R-38 blown-in insulation in the attic<br>R-19 batt insulation in sloped ceiling<br>R-8 Perimeter foam insulation under slab<br>Low-e Thermalpane tilt-in vinyl windows with screen<br>Energy Star certified home (homes permitted after 01/01/2024)                                                                                     |
| Interior Finishes                                                                                                                                                                                                                                                                                                                                                                                      |                                                                                                                                                                                                                                                                                                                                                                                |
| Hand textured walls<br>Pull down attic access in garage<br>Garage with wind resistant steel door<br>All bedrooms are box rated for ceiling fans<br>Vinyl floor in kitchen, dining room, entry, bathrooms, and utility room                                                                                                                                                                             | 2 1/4" paint grade baseboard<br>Interior doors (panel style may vary)<br>Insulated entry door (panel style may vary)<br>Raised 9' ceiling in living areas (vary per plan and package)<br>Hardware to include toilet paper holder, towel ring, and 24" towel bar (Satin nickel)                                                                                                 |
| Safety                                                                                                                                                                                                                                                                                                                                                                                                 |                                                                                                                                                                                                                                                                                                                                                                                |
| Installed smoke detectors<br>Oriented Strand Board (OSB) Exterior Walls<br>Anchor bolts that secure the perimeter walls to the foundation                                                                                                                                                                                                                                                              | Kwikset Smart Key locks and hardware<br>Tornado straps that secure the perimeter walls to rafters                                                                                                                                                                                                                                                                              |
| Exterior Finishes                                                                                                                                                                                                                                                                                                                                                                                      |                                                                                                                                                                                                                                                                                                                                                                                |
| Full sod<br>Concrete patio (vary per plan)<br>Two Woodford Freeze-Proof Exterior Water Spigots<br>*Atlas Pinnacle HP42 130 MPH class 3 impact rated shingles with Scotchgard (homes<br>permitted after 09/01/2023)                                                                                                                                                                                     | Landscape package<br>Shutters and or dormers (vary per elevation)<br>Minimum of two exterior waterproof electric outlets                                                                                                                                                                                                                                                       |
| Warranties                                                                                                                                                                                                                                                                                                                                                                                             |                                                                                                                                                                                                                                                                                                                                                                                |
| Termite company's warranty<br>RWC New Home limited 10-year warranty<br>Manufacturer's vinyl siding material warranty                                                                                                                                                                                                                                                                                   | Builder's limited one-year warranty<br>Manufacturer's limited appliance warranty<br>Manufacturer's limited lifetime shingle warranty                                                                                                                                                                                                                                           |
| Kitchen                                                                                                                                                                                                                                                                                                                                                                                                |                                                                                                                                                                                                                                                                                                                                                                                |
| Kitchen sink garbage disposal<br>Water line for refrigerator icemaker                                                                                                                                                                                                                                                                                                                                  | PEERLESS by Delta kitchen faucet<br>Black Frigidaire appliances including free standing 5 burner gas range, dishwasher, and<br>vent hood                                                                                                                                                                                                                                       |