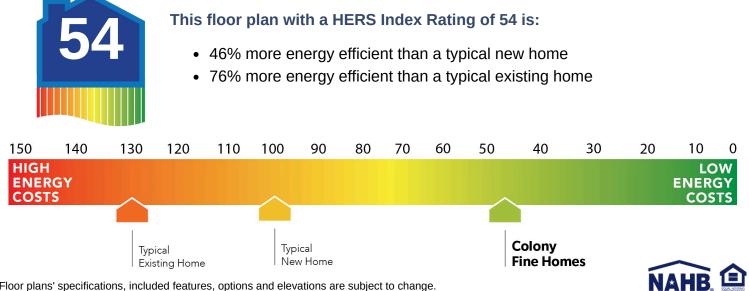

**Elevation A** 



Elevation B



Elevation C





Floor plans' specifications, included features, options and elevations are subject to change.

## **Included Features**



Floor Plan: Bristol Square Feet: 1,394 (m.o.l.) Bedrooms: 3 Bathrooms: 2.0 Garage: 2 Car

| Construction / Plumbing / Electrical / Mechanical<br>Copper electrical wiring<br>Exterior 2x4 stud-grade lumber walls<br>Gas heating 96% high efficiency furnace<br>Electric dryer connection in utility room<br>Protective ground fault interrupter circuits<br>Category five structured wiring (2 phone outlets)<br>15.2 SEER electrical central air conditioning (homes with finals after 1/1/2023) | Sheetrock screwed to studs/walls<br>Uponor AquaPex tubing for water lines<br>Garage pre-wired for garage door opener<br>Heat-taped condensation lines in the attic<br>RG6 quad shield cable wi