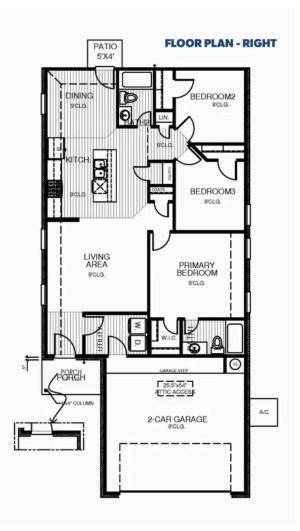

From the Colony Collection

Floor Plan: Brady Square Feet: 1,257 (m.o.l.) Bedrooms: 3 Bathrooms: 2.0 Garage: 2 Car

The availability and/or features of this plan are subject to change without prior notice. Price of this plan will vary at different communities. Please contact our New Home Consultant for details and available homes with this plan.

## **Included Features**

Address: 923 Hudson Road Price: \$189,990 Floor Plan: Brady Square Feet: 1,257 (m.o.l.) Bedrooms: 3 Bathrooms: 2.0 Garage: 2 Car

| Construction / Plumbing / Electrical / Mechanical                                                                                                                                                                                                                                                                                                 |                                                                                                                                                                                                                                                                                                                                                                                |
|---------------------------------------------------------------------------------------------------------------------------------------------------------------------------------------------------------------------------------------------------------------------------------------------------------------------------------------------------|--------------------------------------------------------------------------------------------------------------------------------------------------------------------------------------------------------------------------------------------------------------------------------------------------------------------------------------------------------------------------------|
| Copper electrical wiring<br>Exterior 2x4 stud-grade lumber walls<br>Gas heating 96% high efficiency furnace<br>Electric dryer connection in utility room<br>Protective ground fault interrupter circuits<br>Category five structured wiring (2 phone outlets)<br>15.2 SEER electrical central air conditioning (homes with finals after 1/1/2023) | Sheetrock screwed to studs/walls<br>Uponor AquaPex tubing for water lines<br>Garage pre-wired for garage door opener<br>Heat-taped condensation lines in the attic<br>RG6 quad shield cable wiring (two cable outlets)<br>Dupont Tyvek Housewrap air and moisture barrier house wrap<br>Electric vehicle charging plug ( 220V 50Amp service; homes permitted after 01/01/2024) |
| Bathroom                                                                                                                                                                                                                                                                                                                                          |                                                                                                                                                                                                                                                                                                                                                                                |
| PEERLESS by Delta bathroom faucet<br>1.6 cm Italian marble vanity countertops                                                                                                                                                                                                                                                                     | Fiberglass shower/tub combo in bathrooms                                                                                                                                                                                                                                                                                                                                       |
| Energy Efficiency                                                                                                                                                                                                                                                                                                                                 |                                                                                                                                                                                                                                                                                                                                                                                |
| Eave roof ventilation<br>93% efficient tankless water heater<br>Insulated and mastic sealed A/C ducts<br>Gas heating 96% high efficiency furnace<br>Polycel caulking around windows, doors and joints<br>-15 blown-in insulation in external walls; excluding garage                                                                              | HERS Index Energy Efficiency Rating<br>R-38 blown-in insulation in the attic<br>R-19 batt insulation in sloped ceiling<br>R-8 Perimeter foam insulation under slab<br>Low-e Thermalpane tilt-in vinyl windows with screen<br>Energy Star certified home (homes permitted after 01/01/2024)                                                                                     |
| Interior Finishes                                                                                                                                                                                                                                                                                                                                 |                                                                                                                                                                                                                                                                                                                                                                                |
| Hand textured walls<br>Pull down attic access in garage<br>Garage with wind resistant steel door<br>All bedrooms are box rated for ceiling fans<br>Vinyl floor in kitchen, dining room, entry, bathrooms, and utility room                                                                                                                        | 2 1/4" paint grade baseboard<br>Interior doors (panel style may vary)<br>Insulated entry door (panel style may vary)<br>Raised 9' ceiling in living areas (vary per plan and package)<br>Hardware to include toilet paper holder, towel ring, and 24" towel bar (Satin nickel)                                                                                                 |
| Safety                                                                                                                                                                                                                                                                                                                                            |                                                                                                                                                                                                                                                                                                                                                                                |
| Installed smoke detectors<br>Oriented Strand Board (OSB) Exterior Walls<br>Anchor bolts that secure the perimeter walls to the foundation                                                                                                                                                                                                         | Kwikset Smart Key locks and hardware<br>Tornado straps that secure the perimeter walls to rafters                                                                                                                                                                                                                                                                              |
| Exterior Finishes                                                                                                                                                                                                                                                                                                                                 |                                                                                                                                                                                                                                                                                                                                                                                |
| Full sod<br>Concrete patio (vary per plan)<br>Two Woodford Freeze-Proof Exterior Water Spigots<br>*Atlas Pinnacle HP42 130 MPH class 3 impact rated shingles with Scotchgard (homes<br>permitted after 09/01/2023)                                                                                                                                | Landscape package<br>Shutters and or dormers (vary per elevation)<br>Minimum of two exterior waterproof electric outlets                                                                                                                                                                                                                                                       |
| Warranties                                                                                                                                                                                                                                                                                                                                        |                                                                                                                                                                                                                                                                                                                                                                                |
| Termite company's warranty<br>RWC New Home limited 10-year warranty<br>Manufacturer's vinyl siding material warranty                                                                                                                                                                                                                              | Builder's limited one-year warranty<br>Manufacturer's limited appliance warranty<br>Manufacturer's limited lifetime shingle warranty                                                                                                                                                                                                                                           |
| Kitchen                                                                                                                                                                                                                                                                                                                                           |                                                                                                                                                                                                                                                                                                                                                                                |
| Kitchen sink garbage disposal<br>Water line for refrigerator icemaker                                                                                                                                                                                                                                                                             | PEERLESS by Delta kitchen faucet<br>Black Frigidaire appliances including free standing 5 burner gas range, dishwasher, and<br>vent hood                                                                                                                                                                                                                                       |
|                                                                                                                                                                                                                                                                                                                                                   |                                                                                                                                                                                                                                                                                                                                                                                |