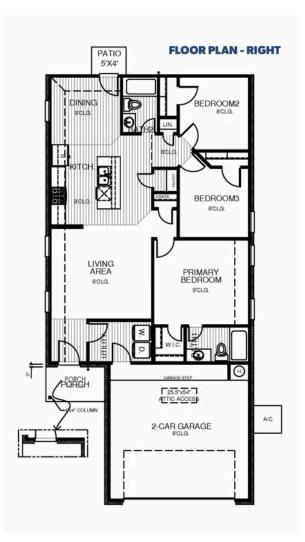

## **Included Features**

Floor Plan: Brady Square Feet: 1,257 (m.o.l.) Bedrooms: 3 Bathrooms: 2.0 Garage: 2 Car

| Construction / Plumbing / Electrical / Mechanical<br>Copper electrical wiring<br>Exterior 2x4 stud-grade lumber walls<br>Gas heating 96% high efficiency furnace<br>Electric dryer connection in utility room<br>Protective ground fault interrupter circuits<br>Category five structured wiring (2 phone outlets)<br>15.2 SEER electrical central air conditioning (homes with finals after 1/1/2023) | Sheetrock screwed to studs/walls<br>Uponor AquaPex tubing for water lines<br>Garage pre-wired for garage door opener<br>Heat-taped condensation lines in the attic<br>RG6 quad shield cable wiring (two cable outlets)<br>Dupont Tyvek Housewrap air and moisture barrier house wrap<br>Electric vehicle charging plug ( 220V 50Amp service; homes permitted after 01/01/2024) |
|--------------------------------------------------------------------------------------------------------------------------------------------------------------------------------------------------------------------------------------------------------------------------------------------------------------------------------------------------------------------------------------------------------|--------------------------------------------------------------------------------------------------------------------------------------------------------------------------------------------------------------------------------------------------------------------------------------------------------------------------------------------------------------------------------|
| Bathroom                                                                                                                                                                                                                                                                                                                                                                                               |                                                                                                                                                                                                                                                                                                                                                                                |
| PEERLESS by Delta bathroom faucet<br>1.6 cm Italian marble vanity countertops                                                                                                                                                                                                                                                                                                                          | Fiberglass shower/tub combo in bathrooms                                                                                                                                                                                                                                                                                                                                       |
| Energy Efficiency                                                                                                                                                                                                                                                                                                                                                                                      |                                                                                                                                                                                                                                                                                                                                                                                |
| Eave roof ventilation<br>93% efficient tankless water heater<br>Insulated and mastic sealed A/C ducts<br>Gas heating 96% high efficiency furnace<br>Polycel caulking around windows, doors and joints<br>R-15 blown-in insulation in external walls; excluding garage                                                                                                                                  | HERS Index Energy Efficiency Rating<br>R-38 blown-in insulation in the attic<br>R-19 batt insulation in sloped ceiling<br>R-8 Perimeter foam insulation under slab<br>Low-e Thermalpane tilt-in vinyl windows with screen<br>Energy Star certified home (homes permitted after 01/01/2024)                                                                                     |
| Interior Finishes                                                                                                                                                                                                                                                                                                                                                                                      |                                                                                                                                                                                                                                                                                                                                                                                |
| Hand textured walls<br>Pull down attic access in garage<br>Garage with wind resistant steel door<br>All bedrooms are box rated for ceiling fans<br>Vinyl floor in kitchen, dining room, entry, bathrooms, and utility room                                                                                                                                                                             | 2 1/4" paint grade baseboard<br>Interior doors (panel style may vary)<br>Insulated entry door (panel style may vary)<br>Raised 9' ceiling in living areas (vary per plan and package)<br>Hardware to include toilet paper holder, towel ring, and 24" towel bar (Satin nickel)                                                                                                 |
| Safety                                                                                                                                                                                                                                                                                                                                                                                                 |                                                                                                                                                                                                                                                                                                                                                                                |
| Installed smoke detectors<br>Oriented Strand Board (OSB) Exterior Walls<br>Anchor bolts that secure the perimeter walls to the foundation                                                                                                                                                                                                                                                              | Kwikset Smart Key locks and hardware<br>Tornado straps that secure the perimeter walls to rafters                                                                                                                                                                                                                                                                              |
| Exterior Finishes                                                                                                                                                                                                                                                                                                                                                                                      |                                                                                                                                                                                                                                                                                                                                                                                |
| Full sod<br>Concrete patio (vary per plan)<br>Two Woodford Freeze-Proof Exterior Water Spigots<br>*Atlas Pinnacle HP42 130 MPH class 3 impact rated shingles with Scotchgard (homes<br>permitted after 09/01/2023)                                                                                                                                                                                     | Landscape package<br>Shutters and or dormers (vary per elevation)<br>Minimum of two exterior waterproof electric outlets                                                                                                                                                                                                                                                       |
| Warranties                                                                                                                                                                                                                                                                                                                                                                                             |                                                                                                                                                                                                                                                                                                                                                                                |
| Termite company's warranty<br>RWC New Home limited 10-year warranty<br>Manufacturer's vinyl siding material warranty                                                                                                                                                                                                                                                                                   | Builder's limited one-year warranty<br>Manufacturer's limited appliance warranty<br>Manufacturer's limited lifetime shingle warranty                                                                                                                                                                                                                                           |
| Kitchen                                                                                                                                                                                                                                                                                                                                                                                                |                                                                                                                                                                                                                                                                                                                                                                                |
| Kitchen sink garbage disposal<br>Water line for refrigerator icemaker                                                                                                                                                                                                                                                                                                                                  | PEERLESS by Delta kitchen faucet<br>Black Frigidaire appliances including free standing 5 burner gas range, dishwasher, and<br>vent hood                                                                                                                                                                                                                                       |