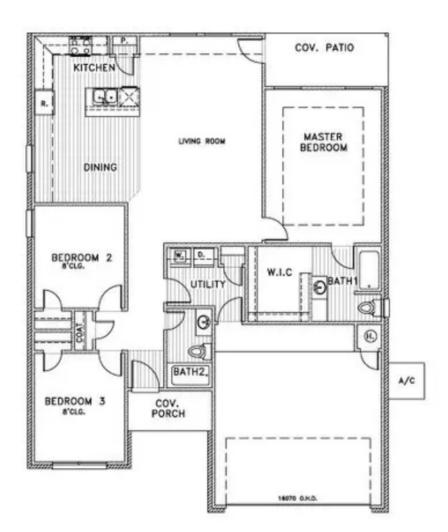

## From the Select Collection

Floor Plan: Charlotte Select Square Feet: 1,458 (m.o.l.) Bedrooms: 3 Bathrooms: 2.0 Garage: 2 Car

The availability and/or features of this plan are subject to change without prior notice. Price of this plan will vary at different communities. Please contact our New Home Consultant for details and available homes with this plan.

## **Included Features**

Address: 2328 SE 92nd Terrace Price: \$259,990 Floor Plan: Charlotte Select Square Feet: 1,458 (m.o.l.) Bedrooms: 3 Bathrooms: 2.0 Garage: 2 Car

| Construction / Plumbing / Electrical / Mechanical                                                                                                                                                                                                                                                                                                                                                         |                                                                                                                                                                                                                                                                                                                                                                                                                                                        |
|-----------------------------------------------------------------------------------------------------------------------------------------------------------------------------------------------------------------------------------------------------------------------------------------------------------------------------------------------------------------------------------------------------------|--------------------------------------------------------------------------------------------------------------------------------------------------------------------------------------------------------------------------------------------------------------------------------------------------------------------------------------------------------------------------------------------------------------------------------------------------------|
| Copper electrical wiring<br>Exterior 2x4 stud-grade lumber walls<br>Gas heating 96% high efficiency furnace<br>Heat-taped condensation lines in the attic<br>RG6 quad shield cable wiring (two cable outlets)<br>Dupont Tyvek Housewrap air and moisture barrier house wrap<br>Electric vehicle charging plug ( 220V 50Amp service; homes permitted after 01/01/2024)                                     | Sheetrock screwed to studs/walls<br>Uponor AquaPex tubing for water lines<br>Electric dryer connection in utility room<br>Protective ground fault interrupter circuits<br>Category five structured wiring (2 phone outlets)<br>15.2 SEER electrical central air conditioning (homes with finals after 1/1/2023)                                                                                                                                        |
| Bathroom                                                                                                                                                                                                                                                                                                                                                                                                  |                                                                                                                                                                                                                                                                                                                                                                                                                                                        |
| Undermount bathroom sink<br>PEERLESS by Delta bathroom faucet<br>1.6 cm Italian marble vanity countertops                                                                                                                                                                                                                                                                                                 | Luxury vinyl plank flooring<br>Fiberglass shower/tub combo in bathrooms                                                                                                                                                                                                                                                                                                                                                                                |
| Energy Efficiency                                                                                                                                                                                                                                                                                                                                                                                         |                                                                                                                                                                                                                                                                                                                                                                                                                                                        |
| Eave roof ventilation<br>93% efficient tankless water heater<br>R-38 blown-in insulation in the attic<br>Gas heating 96% high efficiency furnace<br>Polycel caulking around windows, doors and joints<br>R-15 blown-in insulation in external walls; excluding garage                                                                                                                                     | HERS Index Energy Efficiency Rating<br>Insulated and mastic sealed A/C ducts<br>R-19 batt insulation in sloped ceiling<br>R-8 Perimeter foam insulation under slab<br>Low-e Thermalpane tilt-in vinyl windows with screen<br>Energy Star certified home (homes permitted after 01/01/2024)                                                                                                                                                             |
| Interior Finishes                                                                                                                                                                                                                                                                                                                                                                                         |                                                                                                                                                                                                                                                                                                                                                                                                                                                        |
| Window sills<br>Hand textured walls<br>Laundry cabinet above washer<br>Pull down attic access in garage<br>Additional shelving in bedroom closets<br>Insulated entry door (panel style may vary)<br>Fiberglass full lite back door with blinds insert<br>10-foot ceilings in kitchen, dining, living, hallway and primary bed<br>100% PET polyester carpet with level 2 pad in bedrooms & bedroom closets | Garage door opener<br>3" paint grade baseboards<br>Upgraded lighting in dining room<br>Garage with wind resistant steel door<br>Finished garage - texture, trim and paint<br>Upgraded interior doors (2 panel or 5 panel)<br>Ceiling fan fixture install - living room & primary bed<br>Luxury vinyl plank flooring (living, hallways, dining, & front entry)<br>Hardware to include toilet paper holder, towel ring, and 24" towel bar (Satin nickel) |
| Safety                                                                                                                                                                                                                                                                                                                                                                                                    |                                                                                                                                                                                                                                                                                                                                                                                                                                                        |
| Installed smoke detectors<br>Oriented Strand Board (OSB) Exterior Walls<br>Anchor bolts that secure the perimeter walls to the foundation                                                                                                                                                                                                                                                                 | Kwikset Smart Key locks and hardware<br>Tornado straps that secure the perimeter walls to rafters                                                                                                                                                                                                                                                                                                                                                      |
| Exterior Finishes                                                                                                                                                                                                                                                                                                                                                                                         |                                                                                                                                                                                                                                                                                                                                                                                                                                                        |
| Full sod<br>Carriage lights on garage<br>Concrete patio (vary per plan)<br>Two Woodford Freeze-Proof Exterior Water Spigots<br>Brick exterior on front and sides of elevation; siding on back (front accents may apply;<br>varies per plan)                                                                                                                                                               | Landscape package<br>Guttering over front of house<br>Shutters and or dormers (vary per elevation)<br>Minimum of two exterior waterproof electric outlets<br>*Atlas Pinnacle HP42 130 MPH class 3 impact rated shingles with Scotchgard (homes<br>permitted after 09/01/2023)                                                                                                                                                                          |
| Warranties                                                                                                                                                                                                                                                                                                                                                                                                |                                                                                                                                                                                                                                                                                                                                                                                                                                                        |
| Termite company's warranty<br>RWC New Home limited 10-year warranty<br>Manufacturer's vinyl siding material warranty                                                                                                                                                                                                                                                                                      | Builder's limited one-year warranty<br>Manufacturer's limited appliance warranty<br>Manufacturer's limited lifetime shingle warranty                                                                                                                                                                                                                                                                                                                   |
| Kitchen                                                                                                                                                                                                                                                                                                                                                                                                   |                                                                                                                                                                                                                                                                                                                                                                                                                                                        |
| Undermount kitchen sink<br>Kitchen sink garbage disposal<br>Water line for refrigerator icemaker                                                                                                                                                                                                                                                                                                          | Luxury vinyl plank flooring<br>PEERLESS by Delta kitchen faucet<br>Stainless-steel Frigidaire appliances including free standing 5 burner gas range,<br>dishwasher, microwave and vent hood                                                                                                                                                                                                                                                            |