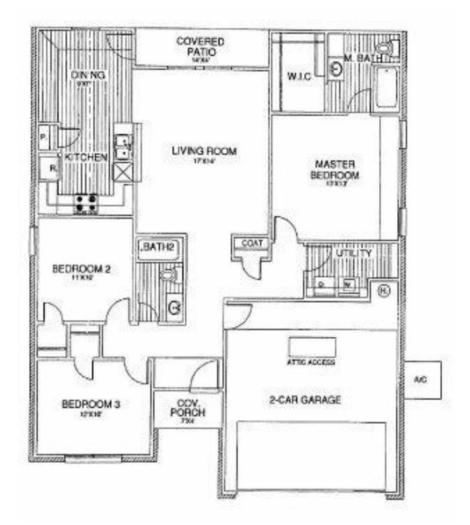

## From the Select Collection

Floor Plan: Bristol Select Square Feet: 1,394 (m.o.l.) Bedrooms: 3 Bathrooms: 2.0 Garage: 2 Car

The availability and/or features of this plan are subject to change without prior notice. Price of this plan will vary at different communities. Please contact our New Home Consultant for details and available homes with this plan.

## **Included Features**

Address: 2336 SE 92nd Street Price: \$258,990 Floor Plan: Bristol Select Square Feet: 1,394 (m.o.l.) Bedrooms: 3 Bathrooms: 2.0 Garage: 2 Car

| Construction / Plumbing / Electrical / Mechanical                                                                                                                                                                                                                                                                                                                                                         |                                                                                                                                                                                                                                                                                                                                                                                                                                                        |
|-----------------------------------------------------------------------------------------------------------------------------------------------------------------------------------------------------------------------------------------------------------------------------------------------------------------------------------------------------------------------------------------------------------|--------------------------------------------------------------------------------------------------------------------------------------------------------------------------------------------------------------------------------------------------------------------------------------------------------------------------------------------------------------------------------------------------------------------------------------------------------|
| Copper electrical wiring<br>Exterior 2x4 stud-grade lumber walls<br>Gas heating 96% high efficiency furnace<br>Heat-taped condensation lines in the attic<br>RG6 quad shield cable wiring (two cable outlets)<br>Dupont Tyvek Housewrap air and moisture barrier house wrap<br>Electric vehicle charging plug ( 220V 50Amp service; homes permitted after 01/01/2024)                                     | Sheetrock screwed to studs/walls<br>Uponor AquaPex tubing for water lines<br>Electric dryer connection in utility room<br>Protective ground fault interrupter circuits<br>Category five structured wiring (2 phone outlets)<br>15.2 SEER electrical central air conditioning (homes with finals after 1/1/2023)                                                                                                                                        |
| Bathroom                                                                                                                                                                                                                                                                                                                                                                                                  |                                                                                                                                                                                                                                                                                                                                                                                                                                                        |
| Undermount bathroom sink<br>PEERLESS by Delta bathroom faucet<br>1.6 cm Italian marble vanity countertops                                                                                                                                                                                                                                                                                                 | Luxury vinyl plank flooring<br>Fiberglass shower/tub combo in bathrooms                                                                                                                                                                                                                                                                                                                                                                                |
| Energy Efficiency                                                                                                                                                                                                                                                                                                                                                                                         |                                                                                                                                                                                                                                                                                                                                                                                                                                                        |
| Eave roof ventilation<br>93% efficient tankless water heater<br>Insulated and mastic sealed A/C ducts<br>Gas heating 96% high efficiency furnace<br>Polycel caulking around windows, doors and joints<br>R-15 blown-in insulation in external walls; excluding garage                                                                                                                                     | HERS Index Energy Efficiency Rating<br>R-38 blown-in insulation in the attic<br>R-19 batt insulation in sloped ceiling<br>R-8 Perimeter foam insulation under slab<br>Low-e Thermalpane tilt-in vinyl windows with screen<br>Energy Star certified home (homes permitted after 01/01/2024)                                                                                                                                                             |
| Interior Finishes                                                                                                                                                                                                                                                                                                                                                                                         |                                                                                                                                                                                                                                                                                                                                                                                                                                                        |
| Window sills<br>Hand textured walls<br>Laundry cabinet above washer<br>Pull down attic access in garage<br>Additional shelving in bedroom closets<br>Insulated entry door (panel style may vary)<br>Fiberglass full lite back door with blinds insert<br>10-foot ceilings in kitchen, dining, living, hallway and primary bed<br>100% PET polyester carpet with level 2 pad in bedrooms & bedroom closets | Garage door opener<br>3" paint grade baseboards<br>Upgraded lighting in dining room<br>Garage with wind resistant steel door<br>Finished garage - texture, trim and paint<br>Upgraded interior doors (2 panel or 5 panel)<br>Ceiling fan fixture install - living room & primary bed<br>Luxury vinyl plank flooring (living, hallways, dining, & front entry)<br>Hardware to include toilet paper holder, towel ring, and 24" towel bar (Satin nickel) |
| Safety                                                                                                                                                                                                                                                                                                                                                                                                    |                                                                                                                                                                                                                                                                                                                                                                                                                                                        |
| Installed smoke detectors<br>Oriented Strand Board (OSB) Exterior Walls<br>Anchor bolts that secure the perimeter walls to the foundation                                                                                                                                                                                                                                                                 | Kwikset Smart Key locks and hardware<br>Tornado straps that secure the perimeter walls to rafters                                                                                                                                                                                                                                                                                                                                                      |
| Exterior Finishes                                                                                                                                                                                                                                                                                                                                                                                         |                                                                                                                                                                                                                                                                                                                                                                                                                                                        |
| Full sod<br>Carriage lights on garage<br>Concrete patio (vary per plan)<br>Two Woodford Freeze-Proof Exterior Water Spigots<br>Brick exterior on front and sides of elevation; siding on back (front accents may apply;<br>varies per plan)                                                                                                                                                               | Landscape package<br>Guttering over front of house<br>Shutters and or dormers (vary per elevation)<br>Minimum of two exterior waterproof electric outlets<br>*Atlas Pinnacle HP42 130 MPH class 3 impact rated shingles with Scotchgard (homes<br>permitted after 09/01/2023)                                                                                                                                                                          |
| Warranties                                                                                                                                                                                                                                                                                                                                                                                                |                                                                                                                                                                                                                                                                                                                                                                                                                                                        |
| Termite company's warranty<br>RWC New Home limited 10-year warranty<br>Manufacturer's vinyl siding material warranty                                                                                                                                                                                                                                                                                      | Builder's limited one-year warranty<br>Manufacturer's limited appliance warranty<br>Manufacturer's limited lifetime shingle warranty                                                                                                                                                                                                                                                                                                                   |
| Kitchen                                                                                                                                                                                                                                                                                                                                                                                                   |                                                                                                                                                                                                                                                                                                                                                                                                                                                        |
| Undermount kitchen sink<br>Kitchen sink garbage disposal<br>Water line for refrigerator icemaker                                                                                                                                                                                                                                                                                                          | Luxury vinyl plank flooring<br>PEERLESS by Delta kitchen faucet<br>Stainless-steel Frigidaire appliances including free standing 5 burner gas range,<br>dishwasher, microwave and vent hood                                                                                                                                                                                                                                                            |