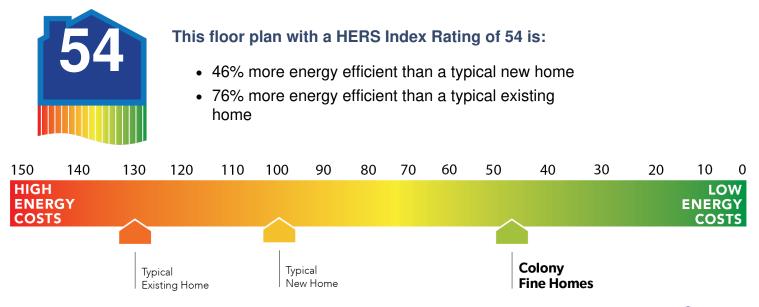

## **Included Features**

Address: 2336 SE 92nd Street Price: \$258,990 Floor Plan: Bristol Select Square Feet: 1,394 (m.o.l.) Bedrooms: 3 Bathrooms: 2.0 Garage: 2 Car

| Construction / Plumbing / Electrical / Mechanical                                                                                                                                                                                                                                                                                                                                                         |                                                                                                                                                                                                                                                                                                                                                                                                                                                        |
|-----------------------------------------------------------------------------------------------------------------------------------------------------------------------------------------------------------------------------------------------------------------------------------------------------------------------------------------------------------------------------------------------------------|--------------------------------------------------------------------------------------------------------------------------------------------------------------------------------------------------------------------------------------------------------------------------------------------------------------------------------------------------------------------------------------------------------------------------------------------------------|
| Copper electrical wiring<br>Exterior 2x4 stud-grade lumber walls<br>Gas heating 96% high efficiency furnace<br>Heat-taped condensation lines in the attic<br>RG6 quad shield cable wiring (two cable outlets)<br>Dupont Tyvek Housewrap air and moisture barrier house wrap<br>Electric vehicle charging plug ( 220V 50Amp service; homes permitted after 01/01/2024)                                     | Sheetrock screwed to studs/walls<br>Uponor AquaPex tubing for water lines<br>Electric dryer connection in utility room<br>Protective ground fault interrupter circuits<br>Category five structured wiring (2 phone outlets)<br>15.2 SEER electrical central air conditioning (homes with finals after 1/1/2023)                                                                                                                                        |
| Bathroom                                                                                                                                                                                                                                                                                                                                                                                                  |                                                                                                                                                                                                                                                                                                                                                                                                                                                        |
| Undermount bathroom sink<br>PEERLESS by Delta bathroom faucet<br>1.6 cm Italian marble vanity countertops                                                                                                                                                                                                                                                                                                 | Luxury vinyl plank flooring<br>Fiberglass shower/tub combo in bathrooms                                                                                                                                                                                                                                                                                                                                                                                |
| Energy Efficiency                                                                                                                                                                                                                                                                                                                                                                                         |                                                                                                                                                                                                                                                                                                                                                                                                                                                        |
| Eave roof ventilation<br>93% efficient tankless water heater<br>Insulated and mastic sealed A/C ducts<br>Gas heating 96% high efficiency furnace<br>Polycel caulking around windows, doors and joints<br>R-15 blown-in insulation in external walls; excluding garage                                                                                                                                     | HERS Index Energy Efficiency Rating<br>R-38 blown-in insulation in the attic<br>R-19 batt insulation in sloped ceiling<br>R-8 Perimeter foam insulation under slab<br>Low-e Thermalpane tilt-in vinyl windows with screen<br>Energy Star certified home (homes permitted after 01/01/2024)                                                                                                                                                             |
| Interior Finishes                                                                                                                                                                                                                                                                                                                                                                                         |                                                                                                                                                                                                                                                                                                                                                                                                                                                        |
| Window sills<br>Hand textured walls<br>Laundry cabinet above washer<br>Pull down attic access in garage<br>Additional shelving in bedroom closets<br>Insulated entry door (panel style may vary)<br>Fiberglass full lite back door with blinds insert<br>10-foot ceilings in kitchen, dining, living, hallway and primary bed<br>100% PET polyester carpet with level 2 pad in bedrooms & bedroom closets | Garage door opener<br>3" paint grade baseboards<br>Upgraded lighting in dining room<br>Garage with wind resistant steel door<br>Finished garage - texture, trim and paint<br>Upgraded interior doors (2 panel or 5 panel)<br>Ceiling fan fixture install - living room & primary bed<br>Luxury vinyl plank flooring (living, hallways, dining, & front entry)<br>Hardware to include toilet paper holder, towel ring, and 24" towel bar (Satin nickel) |
| Safety                                                                                                                                                                                                                                                                                                                                                                                                    |                                                                                                                                                                                                                                                                                                                                                                                                                                                        |
| Installed smoke detectors<br>Oriented Strand Board (OSB) Exterior Walls<br>Anchor bolts that secure the perimeter walls to the foundation                                                                                                                                                                                                                                                                 | Kwikset Smart Key locks and hardware<br>Tornado straps that secure the perimeter walls to rafters                                                                                                                                                                                                                                                                                                                                                      |
| Exterior Finishes                                                                                                                                                                                                                                                                                                                                                                                         |                                                                                                                                                                                                                                                                                                                                                                                                                                                        |
| Full sod<br>Carriage lights on garage<br>Concrete patio (vary per plan)<br>Two Woodford Freeze-Proof Exterior Water Spigots<br>Brick exterior on front and sides of elevation; siding on back (front accents may apply;<br>varies per plan)                                                                                                                                                               | Landscape package<br>Guttering over front of house<br>Shutters and or dormers (vary per elevation)<br>Minimum of two exterior waterproof electric outlets<br>*Atlas Pinnacle HP42 130 MPH class 3 impact rated shingles with Scotchgard (homes<br>permitted after 09/01/2023)                                                                                                                                                                          |
| Warranties                                                                                                                                                                                                                                                                                                                                                                                                |                                                                                                                                                                                                                                                                                                                                                                                                                                                        |
| Termite company's warranty<br>RWC New Home limited 10-year warranty<br>Manufacturer's vinyl siding material warranty                                                                                                                                                                                                                                                                                      | Builder's limited one-year warranty<br>Manufacturer's limited appliance warranty<br>Manufacturer's limited lifetime shingle warranty                                                                                                                                                                                                                                                                                                                   |
| Kitchen                                                                                                                                                                                                                                                                                                                                                                                                   |                                                                                                                                                                                                                                                                                                                                                                                                                                                        |
| Undermount kitchen sink<br>Kitchen sink garbage disposal<br>Water line for refrigerator icemaker                                                                                                                                                                                                                                                                                                          | Luxury vinyl plank flooring<br>PEERLESS by Delta kitchen faucet<br>Stainless-steel Frigidaire appliances including free standing 5 burner gas range,<br>dishwasher, microwave and vent hood                                                                                                                                                                                                                                                            |