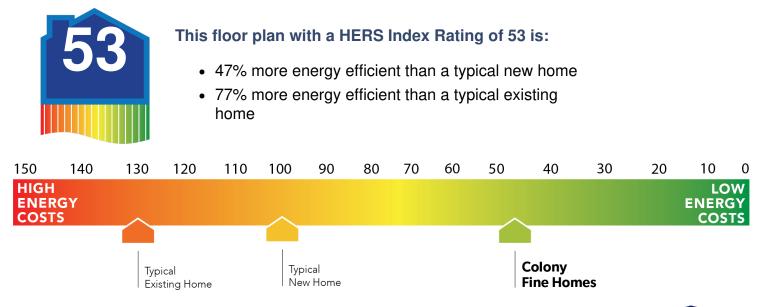

## **Included Features**

Address: 9017 Quapaw Creek Trail Price: \$257,990 Floor Plan: Abingdon Select Square Feet: 1,333 (m.o.l.) Bedrooms: 3 Bathrooms: 2.0 Garage: 2 Car

| Construction / Dumbing / Electrical / Machanical                                                                                                                                                                                                                                                                                                                                                                           |                                                                                                                                                                                                                                                                                                                                                                                                                                                        |
|----------------------------------------------------------------------------------------------------------------------------------------------------------------------------------------------------------------------------------------------------------------------------------------------------------------------------------------------------------------------------------------------------------------------------|--------------------------------------------------------------------------------------------------------------------------------------------------------------------------------------------------------------------------------------------------------------------------------------------------------------------------------------------------------------------------------------------------------------------------------------------------------|
| Construction / Plumbing / Electrical / Mechanical<br>Copper electrical wiring<br>Exterior 2x4 stud-grade lumber walls<br>Gas heating 96% high efficiency furnace<br>Heat-taped condensation lines in the attic<br>RG6 quad shield cable wiring (two cable outlets)<br>Dupont Tyvek Housewrap air and moisture barrier house wrap<br>Electric vehicle charging plug ( 220V 50Amp service; homes permitted after 01/01/2024) | Sheetrock screwed to studs/walls<br>Uponor AquaPex tubing for water lines<br>Electric dryer connection in utility room<br>Protective ground fault interrupter circuits<br>Category five structured wiring (2 phone outlets)<br>15.2 SEER electrical central air conditioning (homes with finals after 1/1/2023)                                                                                                                                        |
| Bathroom                                                                                                                                                                                                                                                                                                                                                                                                                   |                                                                                                                                                                                                                                                                                                                                                                                                                                                        |
| Undermount bathroom sink<br>PEERLESS by Delta bathroom faucet<br>1.6 cm Italian marble vanity countertops                                                                                                                                                                                                                                                                                                                  | Luxury vinyl plank flooring<br>Fiberglass shower/tub combo in bathrooms                                                                                                                                                                                                                                                                                                                                                                                |
| Energy Efficiency                                                                                                                                                                                                                                                                                                                                                                                                          |                                                                                                                                                                                                                                                                                                                                                                                                                                                        |
| Eave roof ventilation<br>93% efficient tankless water heater<br>R-38 blown-in insulation in the attic<br>Gas heating 96% high efficiency furnace<br>Polycel caulking around windows, doors and joints<br>R-15 blown-in insulation in external walls; excluding garage                                                                                                                                                      | HERS Index Energy Efficiency Rating<br>Insulated and mastic sealed A/C ducts<br>R-19 batt insulation in sloped ceiling<br>R-8 Perimeter foam insulation under slab<br>Low-e Thermalpane tilt-in vinyl windows with screen<br>Energy Star certified home (homes permitted after 01/01/2024)                                                                                                                                                             |
| Interior Finishes                                                                                                                                                                                                                                                                                                                                                                                                          |                                                                                                                                                                                                                                                                                                                                                                                                                                                        |
| Window sills<br>Hand textured walls<br>Laundry cabinet above washer<br>Pull down attic access in garage<br>Additional shelving in bedroom closets<br>Insulated entry door (panel style may vary)<br>Fiberglass full lite back door with blinds insert<br>10-foot ceilings in kitchen, dining, living, hallway and primary bed<br>100% PET polyester carpet with level 2 pad in bedrooms & bedroom closets                  | Garage door opener<br>3" paint grade baseboards<br>Upgraded lighting in dining room<br>Garage with wind resistant steel door<br>Finished garage - texture, trim and paint<br>Upgraded interior doors (2 panel or 5 panel)<br>Ceiling fan fixture install - living room & primary bed<br>Luxury vinyl plank flooring (living, hallways, dining, & front entry)<br>Hardware to include toilet paper holder, towel ring, and 24" towel bar (Satin nickel) |
| Safety                                                                                                                                                                                                                                                                                                                                                                                                                     |                                                                                                                                                                                                                                                                                                                                                                                                                                                        |
| Installed smoke detectors<br>Oriented Strand Board (OSB) Exterior Walls<br>Anchor bolts that secure the perimeter walls to the foundation                                                                                                                                                                                                                                                                                  | Kwikset Smart Key locks and hardware<br>Tornado straps that secure the perimeter walls to rafters                                                                                                                                                                                                                                                                                                                                                      |
| Exterior Finishes                                                                                                                                                                                                                                                                                                                                                                                                          |                                                                                                                                                                                                                                                                                                                                                                                                                                                        |
| Full sod<br>Carriage lights on garage<br>Concrete patio (vary per plan)<br>Two Woodford Freeze-Proof Exterior Water Spigots<br>Brick exterior on front and sides of elevation; siding on back (front accents may apply;<br>varies per plan)                                                                                                                                                                                | Landscape package<br>Guttering over front of house<br>Shutters and or dormers (vary per elevation)<br>Minimum of two exterior waterproof electric outlets<br>*Atlas Pinnacle HP42 130 MPH class 3 impact rated shingles with Scotchgard (homes<br>permitted after 09/01/2023)                                                                                                                                                                          |
| Warranties                                                                                                                                                                                                                                                                                                                                                                                                                 |                                                                                                                                                                                                                                                                                                                                                                                                                                                        |
| Termite company's warranty<br>RWC New Home limited 10-year warranty<br>Manufacturer's vinyl siding material warranty                                                                                                                                                                                                                                                                                                       | Builder's limited one-year warranty<br>Manufacturer's limited appliance warranty<br>Manufacturer's limited lifetime shingle warranty                                                                                                                                                                                                                                                                                                                   |
| Kitchen                                                                                                                                                                                                                                                                                                                                                                                                                    |                                                                                                                                                                                                                                                                                                                                                                                                                                                        |
| Undermount kitchen sink<br>Kitchen sink garbage disposal<br>Water line for refrigerator icemaker                                                                                                                                                                                                                                                                                                                           | Luxury vinyl plank flooring<br>PEERLESS by Delta kitchen faucet<br>Stainless-steel Frigidaire appliances including free standing 5 burner gas range,<br>dishwasher, microwave and vent hood                                                                                                                                                                                                                                                            |