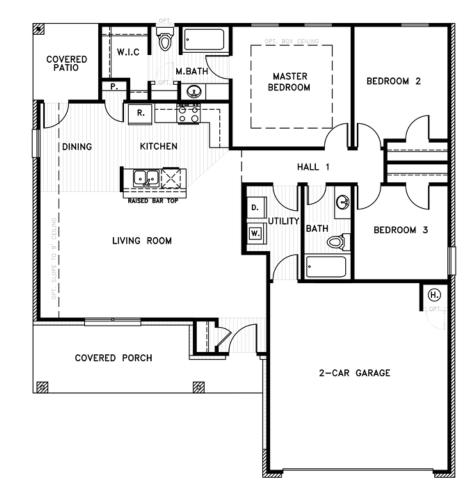

## From the Select Collection

Floor Plan: Abingdon Select Square Feet: 1,333 (m.o.l.) Bedrooms: 3 Bathrooms: 2.0 Garage: 2 Car

The availability and/or features of this plan are subject to change without prior notice. Price of this plan will vary at different communities. Please contact our New Home Consultant for details and available homes with this plan.

## **Included Features**

Address: 9017 Quapaw Creek Trail Price: \$257,990 Floor Plan: Abingdon Select Square Feet: 1,333 (m.o.l.) Bedrooms: 3 Bathrooms: 2.0 Garage: 2 Car

| Construction / Dumbing / Electrical / Machanical                                                                                                                                                                                                                                                                                                                                                                           |                                                                                                                                                                                                                                                                                                                                                                                                                                                        |
|----------------------------------------------------------------------------------------------------------------------------------------------------------------------------------------------------------------------------------------------------------------------------------------------------------------------------------------------------------------------------------------------------------------------------|--------------------------------------------------------------------------------------------------------------------------------------------------------------------------------------------------------------------------------------------------------------------------------------------------------------------------------------------------------------------------------------------------------------------------------------------------------|
| Construction / Plumbing / Electrical / Mechanical<br>Copper electrical wiring<br>Exterior 2x4 stud-grade lumber walls<br>Gas heating 96% high efficiency furnace<br>Heat-taped condensation lines in the attic<br>RG6 quad shield cable wiring (two cable outlets)<br>Dupont Tyvek Housewrap air and moisture barrier house wrap<br>Electric vehicle charging plug ( 220V 50Amp service; homes permitted after 01/01/2024) | Sheetrock screwed to studs/walls<br>Uponor AquaPex tubing for water lines<br>Electric dryer connection in utility room<br>Protective ground fault interrupter circuits<br>Category five structured wiring (2 phone outlets)<br>15.2 SEER electrical central air conditioning (homes with finals after 1/1/2023)                                                                                                                                        |
| Bathroom                                                                                                                                                                                                                                                                                                                                                                                                                   |                                                                                                                                                                                                                                                                                                                                                                                                                                                        |
| Undermount bathroom sink<br>PEERLESS by Delta bathroom faucet<br>1.6 cm Italian marble vanity countertops                                                                                                                                                                                                                                                                                                                  | Luxury vinyl plank flooring<br>Fiberglass shower/tub combo in bathrooms                                                                                                                                                                                                                                                                                                                                                                                |
| Energy Efficiency                                                                                                                                                                                                                                                                                                                                                                                                          |                                                                                                                                                                                                                                                                                                                                                                                                                                                        |
| Eave roof ventilation<br>93% efficient tankless water heater<br>R-38 blown-in insulation in the attic<br>Gas heating 96% high efficiency furnace<br>Polycel caulking around windows, doors and joints<br>R-15 blown-in insulation in external walls; excluding garage                                                                                                                                                      | HERS Index Energy Efficiency Rating<br>Insulated and mastic sealed A/C ducts<br>R-19 batt insulation in sloped ceiling<br>R-8 Perimeter foam insulation under slab<br>Low-e Thermalpane tilt-in vinyl windows with screen<br>Energy Star certified home (homes permitted after 01/01/2024)                                                                                                                                                             |
| Interior Finishes                                                                                                                                                                                                                                                                                                                                                                                                          |                                                                                                                                                                                                                                                                                                                                                                                                                                                        |
| Window sills<br>Hand textured walls<br>Laundry cabinet above washer<br>Pull down attic access in garage<br>Additional shelving in bedroom closets<br>Insulated entry door (panel style may vary)<br>Fiberglass full lite back door with blinds insert<br>10-foot ceilings in kitchen, dining, living, hallway and primary bed<br>100% PET polyester carpet with level 2 pad in bedrooms & bedroom closets                  | Garage door opener<br>3" paint grade baseboards<br>Upgraded lighting in dining room<br>Garage with wind resistant steel door<br>Finished garage - texture, trim and paint<br>Upgraded interior doors (2 panel or 5 panel)<br>Ceiling fan fixture install - living room & primary bed<br>Luxury vinyl plank flooring (living, hallways, dining, & front entry)<br>Hardware to include toilet paper holder, towel ring, and 24" towel bar (Satin nickel) |
| Safety                                                                                                                                                                                                                                                                                                                                                                                                                     |                                                                                                                                                                                                                                                                                                                                                                                                                                                        |
| Installed smoke detectors<br>Oriented Strand Board (OSB) Exterior Walls<br>Anchor bolts that secure the perimeter walls to the foundation                                                                                                                                                                                                                                                                                  | Kwikset Smart Key locks and hardware<br>Tornado straps that secure the perimeter walls to rafters                                                                                                                                                                                                                                                                                                                                                      |
| Exterior Finishes                                                                                                                                                                                                                                                                                                                                                                                                          |                                                                                                                                                                                                                                                                                                                                                                                                                                                        |
| Full sod<br>Carriage lights on garage<br>Concrete patio (vary per plan)<br>Two Woodford Freeze-Proof Exterior Water Spigots<br>Brick exterior on front and sides of elevation; siding on back (front accents may apply;<br>varies per plan)                                                                                                                                                                                | Landscape package<br>Guttering over front of house<br>Shutters and or dormers (vary per elevation)<br>Minimum of two exterior waterproof electric outlets<br>*Atlas Pinnacle HP42 130 MPH class 3 impact rated shingles with Scotchgard (homes<br>permitted after 09/01/2023)                                                                                                                                                                          |
| Warranties                                                                                                                                                                                                                                                                                                                                                                                                                 |                                                                                                                                                                                                                                                                                                                                                                                                                                                        |
| Termite company's warranty<br>RWC New Home limited 10-year warranty<br>Manufacturer's vinyl siding material warranty                                                                                                                                                                                                                                                                                                       | Builder's limited one-year warranty<br>Manufacturer's limited appliance warranty<br>Manufacturer's limited lifetime shingle warranty                                                                                                                                                                                                                                                                                                                   |
| Kitchen                                                                                                                                                                                                                                                                                                                                                                                                                    |                                                                                                                                                                                                                                                                                                                                                                                                                                                        |
| Undermount kitchen sink<br>Kitchen sink garbage disposal<br>Water line for refrigerator icemaker                                                                                                                                                                                                                                                                                                                           | Luxury vinyl plank flooring<br>PEERLESS by Delta kitchen faucet<br>Stainless-steel Frigidaire appliances including free standing 5 burner gas range,<br>dishwasher, microwave and vent hood                                                                                                                                                                                                                                                            |