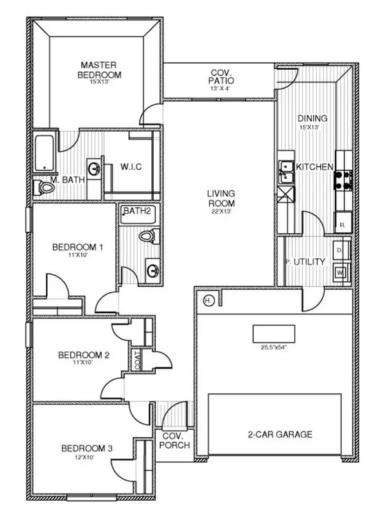

## From the Select Collection

Floor Plan: Duxbury Select Square Feet: 1,600 (m.o.l.) Bedrooms: 4 Bathrooms: 2.0 Garage: 2 Car

The availability and/or features of this plan are subject to change without prior notice. Price of this plan will vary at different communities. Please contact our New Home Consultant for details and available homes with this plan.

## **Included Features**

Address: 9109 Quapaw Creek Trail Price: \$284,990 Floor Plan: Duxbury Select Square Feet: 1,600 (m.o.l.) Bedrooms: 4 Bathrooms: 2.0 Garage: 2 Car

| Construction / Plumbing / Electrical / Mechanical                                                                                                                                                                                                                                                                                                                                                         |                                                                                                                                                                                                                                                                                                                                                                                                                                                        |
|-----------------------------------------------------------------------------------------------------------------------------------------------------------------------------------------------------------------------------------------------------------------------------------------------------------------------------------------------------------------------------------------------------------|--------------------------------------------------------------------------------------------------------------------------------------------------------------------------------------------------------------------------------------------------------------------------------------------------------------------------------------------------------------------------------------------------------------------------------------------------------|
| Copper electrical wiring<br>Exterior 2x4 stud-grade lumber walls<br>Gas heating 96% high efficiency furnace<br>Heat-taped condensation lines in the attic<br>RG6 quad shield cable wiring (two cable outlets)<br>Dupont Tyvek Housewrap air and moisture barrier house wrap<br>Electric vehicle charging plug ( 220V 50Amp service; homes permitted after 01/01/2024)                                     | Sheetrock screwed to studs/walls<br>Uponor AquaPex tubing for water lines<br>Electric dryer connection in utility room<br>Protective ground fault interrupter circuits<br>Category five structured wiring (2 phone outlets)<br>15.2 SEER electrical central air conditioning (homes with finals after 1/1/2023)                                                                                                                                        |
| Bathroom                                                                                                                                                                                                                                                                                                                                                                                                  |                                                                                                                                                                                                                                                                                                                                                                                                                                                        |
| Undermount bathroom sink<br>PEERLESS by Delta bathroom faucet<br>1.6 cm Italian marble vanity countertops                                                                                                                                                                                                                                                                                                 | Luxury vinyl plank flooring<br>Fiberglass shower/tub combo in bathrooms                                                                                                                                                                                                                                                                                                                                                                                |
| Energy Efficiency                                                                                                                                                                                                                                                                                                                                                                                         |                                                                                                                                                                                                                                                                                                                                                                                                                                                        |
| Eave roof ventilation<br>93% efficient tankless water heater<br>R-38 blown-in insulation in the attic<br>Gas heating 96% high efficiency furnace<br>Polycel caulking around windows, doors and joints<br>R-15 blown-in insulation in external walls; excluding garage                                                                                                                                     | HERS Index Energy Efficiency Rating<br>Insulated and mastic sealed A/C ducts<br>R-19 batt insulation in sloped ceiling<br>R-8 Perimeter foam insulation under slab<br>Low-e Thermalpane tilt-in vinyl windows with screen<br>Energy Star certified home (homes permitted after 01/01/2024)                                                                                                                                                             |
| Interior Finishes                                                                                                                                                                                                                                                                                                                                                                                         |                                                                                                                                                                                                                                                                                                                                                                                                                                                        |
| Window sills<br>Hand textured walls<br>Laundry cabinet above washer<br>Pull down attic access in garage<br>Additional shelving in bedroom closets<br>Insulated entry door (panel style may vary)<br>Fiberglass full lite back door with blinds insert<br>10-foot ceilings in kitchen, dining, living, hallway and primary bed<br>100% PET polyester carpet with level 2 pad in bedrooms & bedroom closets | Garage door opener<br>3" paint grade baseboards<br>Upgraded lighting in dining room<br>Garage with wind resistant steel door<br>Finished garage - texture, trim and paint<br>Upgraded interior doors (2 panel or 5 panel)<br>Ceiling fan fixture install - living room & primary bed<br>Luxury vinyl plank flooring (living, hallways, dining, & front entry)<br>Hardware to include toilet paper holder, towel ring, and 24" towel bar (Satin nickel) |
| Safety                                                                                                                                                                                                                                                                                                                                                                                                    |                                                                                                                                                                                                                                                                                                                                                                                                                                                        |
| Installed smoke detectors<br>Oriented Strand Board (OSB) Exterior Walls<br>Anchor bolts that secure the perimeter walls to the foundation                                                                                                                                                                                                                                                                 | Kwikset Smart Key locks and hardware<br>Tornado straps that secure the perimeter walls to rafters                                                                                                                                                                                                                                                                                                                                                      |
| Exterior Finishes                                                                                                                                                                                                                                                                                                                                                                                         |                                                                                                                                                                                                                                                                                                                                                                                                                                                        |
| Full sod<br>Carriage lights on garage<br>Concrete patio (vary per plan)<br>Two Woodford Freeze-Proof Exterior Water Spigots<br>Brick exterior on front and sides of elevation; siding on back (front accents may apply;<br>varies per plan)                                                                                                                                                               | Landscape package<br>Guttering over front of house<br>Shutters and or dormers (vary per elevation)<br>Minimum of two exterior waterproof electric outlets<br>*Atlas Pinnacle HP42 130 MPH class 3 impact rated shingles with Scotchgard (homes<br>permitted after 09/01/2023)                                                                                                                                                                          |
| Warranties                                                                                                                                                                                                                                                                                                                                                                                                |                                                                                                                                                                                                                                                                                                                                                                                                                                                        |
| Termite company's warranty<br>RWC New Home limited 10-year warranty<br>Manufacturer's vinyl siding material warranty                                                                                                                                                                                                                                                                                      | Builder's limited one-year warranty<br>Manufacturer's limited appliance warranty<br>Manufacturer's limited lifetime shingle warranty                                                                                                                                                                                                                                                                                                                   |
| Kitchen                                                                                                                                                                                                                                                                                                                                                                                                   |                                                                                                                                                                                                                                                                                                                                                                                                                                                        |
| Undermount kitchen sink<br>Kitchen sink garbage disposal<br>Water line for refrigerator icemaker                                                                                                                                                                                                                                                                                                          | Luxury vinyl plank flooring<br>PEERLESS by Delta kitchen faucet<br>Stainless-steel Frigidaire appliances including free standing 5 burner gas range,<br>dishwasher, microwave and vent hood                                                                                                                                                                                                                                                            |