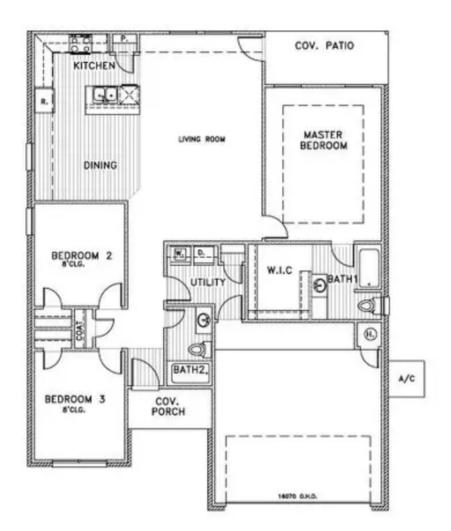

## From the Select Collection

Floor Plan: Charlotte Select Square Feet: 1,458 (m.o.l.) Bedrooms: 3 Bathrooms: 2.0 Garage: 2 Car

The availability and/or features of this plan are subject to change without prior notice. Price of this plan will vary at different communities. Please contact our New Home Consultant for details and available homes with this plan.

## **Included Features**

Address: 9201 Quapaw Creek Trail Price: \$269,990 Floor Plan: Charlotte Select Square Feet: 1,458 (m.o.l.) Bedrooms: 3 Bathrooms: 2.0 Garage: 2 Car

| Construction / Plumbing / Electrical / Mechanical                                                                                                                                                                                                                                                                                                                                                         |                                                                                                                                                                                                                                                                                                                                                                                                                                                        |
|-----------------------------------------------------------------------------------------------------------------------------------------------------------------------------------------------------------------------------------------------------------------------------------------------------------------------------------------------------------------------------------------------------------|--------------------------------------------------------------------------------------------------------------------------------------------------------------------------------------------------------------------------------------------------------------------------------------------------------------------------------------------------------------------------------------------------------------------------------------------------------|
| Copper electrical wiring<br>Exterior 2x4 stud-grade lumber walls<br>Gas heating 96% high efficiency furnace<br>Heat-taped condensation lines in the attic<br>RG6 quad shield cable wiring (two cable outlets)<br>Dupont Tyvek Housewrap air and moisture barrier house wrap<br>Electric vehicle charging plug ( 220V 50Amp service; homes permitted after 01/01/2024)                                     | Sheetrock screwed to studs/walls<br>Uponor AquaPex tubing for water lines<br>Electric dryer connection in utility room<br>Protective ground fault interrupter circuits<br>Category five structured wiring (2 phone outlets)<br>15.2 SEER electrical central air conditioning (homes with finals after 1/1/2023)                                                                                                                                        |
| Bathroom                                                                                                                                                                                                                                                                                                                                                                                                  |                                                                                                                                                                                                                                                                                                                                                                                                                                                        |
| Undermount bathroom sink<br>PEERLESS by Delta bathroom faucet<br>1.6 cm Italian marble vanity countertops                                                                                                                                                                                                                                                                                                 | Luxury vinyl plank flooring<br>Fiberglass shower/tub combo in bathrooms                                                                                                                                                                                                                                                                                                                                                                                |
| Energy Efficiency                                                                                                                                                                                                                                                                                                                                                                                         |                                                                                                                                                                                                                                                                                                                                                                                                                                                        |
| Eave roof ventilation<br>93% efficient tankless water heater<br>Insulated and mastic sealed A/C ducts<br>Gas heating 96% high efficiency furnace<br>Polycel caulking around windows, doors and joints<br>R-15 blown-in insulation in external walls; excluding garage                                                                                                                                     | HERS Index Energy Efficiency Rating<br>R-38 blown-in insulation in the attic<br>R-19 batt insulation in sloped ceiling<br>R-8 Perimeter foam insulation under slab<br>Low-e Thermalpane tilt-in vinyl windows with screen<br>Energy Star certified home (homes permitted after 01/01/2024)                                                                                                                                                             |
| Interior Finishes                                                                                                                                                                                                                                                                                                                                                                                         |                                                                                                                                                                                                                                                                                                                                                                                                                                                        |
| Window sills<br>Hand textured walls<br>Laundry cabinet above washer<br>Pull down attic access in garage<br>Additional shelving in bedroom closets<br>Insulated entry door (panel style may vary)<br>Fiberglass full lite back door with blinds insert<br>10-foot ceilings in kitchen, dining, living, hallway and primary bed<br>100% PET polyester carpet with level 2 pad in bedrooms & bedroom closets | Garage door opener<br>3" paint grade baseboards<br>Upgraded lighting in dining room<br>Garage with wind resistant steel door<br>Finished garage - texture, trim and paint<br>Upgraded interior doors (2 panel or 5 panel)<br>Ceiling fan fixture install - living room & primary bed<br>Luxury vinyl plank flooring (living, hallways, dining, & front entry)<br>Hardware to include toilet paper holder, towel ring, and 24" towel bar (Satin nickel) |
| Safety                                                                                                                                                                                                                                                                                                                                                                                                    |                                                                                                                                                                                                                                                                                                                                                                                                                                                        |
| Installed smoke detectors<br>Oriented Strand Board (OSB) Exterior Walls<br>Anchor bolts that secure the perimeter walls to the foundation                                                                                                                                                                                                                                                                 | Kwikset Smart Key locks and hardware<br>Tornado straps that secure the perimeter walls to rafters                                                                                                                                                                                                                                                                                                                                                      |
| Exterior Finishes                                                                                                                                                                                                                                                                                                                                                                                         |                                                                                                                                                                                                                                                                                                                                                                                                                                                        |
| Full sod<br>Carriage lights on garage<br>Concrete patio (vary per plan)<br>Two Woodford Freeze-Proof Exterior Water Spigots<br>Brick exterior on front and sides of elevation; siding on back (front accents may apply;<br>varies per plan)                                                                                                                                                               | Landscape package<br>Guttering over front of house<br>Shutters and or dormers (vary per elevation)<br>Minimum of two exterior waterproof electric outlets<br>*Atlas Pinnacle HP42 130 MPH class 3 impact rated shingles with Scotchgard (homes<br>permitted after 09/01/2023)                                                                                                                                                                          |
| Warranties                                                                                                                                                                                                                                                                                                                                                                                                |                                                                                                                                                                                                                                                                                                                                                                                                                                                        |
| Termite company's warranty<br>RWC New Home limited 10-year warranty<br>Manufacturer's vinyl siding material warranty                                                                                                                                                                                                                                                                                      | Builder's limited one-year warranty<br>Manufacturer's limited appliance warranty<br>Manufacturer's limited lifetime shingle warranty                                                                                                                                                                                                                                                                                                                   |
| Kitchen                                                                                                                                                                                                                                                                                                                                                                                                   |                                                                                                                                                                                                                                                                                                                                                                                                                                                        |
| Undermount kitchen sink<br>Kitchen sink garbage disposal<br>Water line for refrigerator icemaker                                                                                                                                                                                                                                                                                                          | Luxury vinyl plank flooring<br>PEERLESS by Delta kitchen faucet<br>Stainless-steel Frigidaire appliances including free standing 5 burner gas range,<br>dishwasher, microwave and vent hood                                                                                                                                                                                                                                                            |