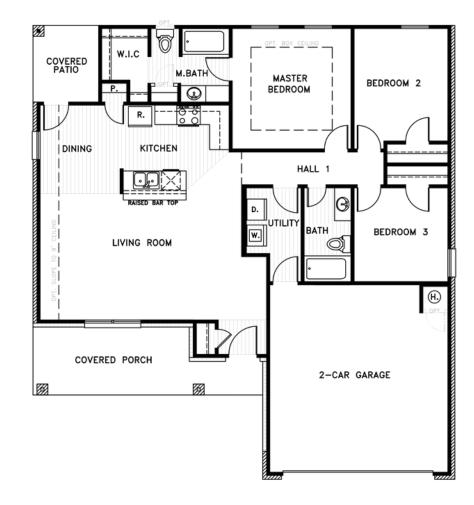

## From the Select Collection

Floor Plan: Abingdon Select Square Feet: 1,333 (m.o.l.) Bedrooms: 3 Bathrooms: 2.0 Garage: 2 Car

The availability and/or features of this plan are subject to change without prior notice. Price of this plan will vary at different communities. Please contact our New Home Consultant for details and available homes with this plan.

## **Included Features**

Address: 9212 Quapaw Creek Trail Price: \$255,990 Floor Plan: Abingdon Select Square Feet: 1,333 (m.o.l.) Bedrooms: 3 Bathrooms: 2.0 Garage: 2 Car

| Construction / Plumbing / Electrical / Mechanical                                                                                                                                                                                                                                                                                                                                                         |                                                                                                                                                                                                                                                                                                                                                                                                                                                        |
|-----------------------------------------------------------------------------------------------------------------------------------------------------------------------------------------------------------------------------------------------------------------------------------------------------------------------------------------------------------------------------------------------------------|--------------------------------------------------------------------------------------------------------------------------------------------------------------------------------------------------------------------------------------------------------------------------------------------------------------------------------------------------------------------------------------------------------------------------------------------------------|
| Copper electrical wiring<br>Exterior 2x4 stud-grade lumber walls<br>Gas heating 96% high efficiency furnace<br>Heat-taped condensation lines in the attic<br>RG6 quad shield cable wiring (two cable outlets)<br>Dupont Tyvek Housewrap air and moisture barrier house wrap<br>Electric vehicle charging plug ( 220V 50Amp service; homes permitted after 01/01/2024)                                     | Sheetrock screwed to studs/walls<br>Uponor AquaPex tubing for water lines<br>Electric dryer connection in utility room<br>Protective ground fault interrupter circuits<br>Category five structured wiring (2 phone outlets)<br>15.2 SEER electrical central air conditioning (homes with finals after 1/1/2023)                                                                                                                                        |
| Bathroom                                                                                                                                                                                                                                                                                                                                                                                                  |                                                                                                                                                                                                                                                                                                                                                                                                                                                        |
| Undermount bathroom sink<br>PEERLESS by Delta bathroom faucet<br>1.6 cm Italian marble vanity countertops                                                                                                                                                                                                                                                                                                 | Luxury vinyl plank flooring<br>Fiberglass shower/tub combo in bathrooms                                                                                                                                                                                                                                                                                                                                                                                |
| Energy Efficiency                                                                                                                                                                                                                                                                                                                                                                                         |                                                                                                                                                                                                                                                                                                                                                                                                                                                        |
| Eave roof ventilation<br>93% efficient tankless water heater<br>Insulated and mastic sealed A/C ducts<br>Gas heating 96% high efficiency furnace<br>Polycel caulking around windows, doors and joints<br>R-15 blown-in insulation in external walls; excluding garage                                                                                                                                     | HERS Index Energy Efficiency Rating<br>R-38 blown-in insulation in the attic<br>R-19 batt insulation in sloped ceiling<br>R-8 Perimeter foam insulation under slab<br>Low-e Thermalpane tilt-in vinyl windows with screen<br>Energy Star certified home (homes permitted after 01/01/2024)                                                                                                                                                             |
| Interior Finishes                                                                                                                                                                                                                                                                                                                                                                                         |                                                                                                                                                                                                                                                                                                                                                                                                                                                        |
| Window sills<br>Hand textured walls<br>Laundry cabinet above washer<br>Pull down attic access in garage<br>Additional shelving in bedroom closets<br>Insulated entry door (panel style may vary)<br>Fiberglass full lite back door with blinds insert<br>10-foot ceilings in kitchen, dining, living, hallway and primary bed<br>100% PET polyester carpet with level 2 pad in bedrooms & bedroom closets | Garage door opener<br>3" paint grade baseboards<br>Upgraded lighting in dining room<br>Garage with wind resistant steel door<br>Finished garage - texture, trim and paint<br>Upgraded interior doors (2 panel or 5 panel)<br>Ceiling fan fixture install - living room & primary bed<br>Luxury vinyl plank flooring (living, hallways, dining, & front entry)<br>Hardware to include toilet paper holder, towel ring, and 24" towel bar (Satin nickel) |
| Safety                                                                                                                                                                                                                                                                                                                                                                                                    |                                                                                                                                                                                                                                                                                                                                                                                                                                                        |
| Installed smoke detectors<br>Oriented Strand Board (OSB) Exterior Walls<br>Anchor bolts that secure the perimeter walls to the foundation                                                                                                                                                                                                                                                                 | Kwikset Smart Key locks and hardware<br>Tornado straps that secure the perimeter walls to rafters                                                                                                                                                                                                                                                                                                                                                      |
| Exterior Finishes                                                                                                                                                                                                                                                                                                                                                                                         |                                                                                                                                                                                                                                                                                                                                                                                                                                                        |
| Full sod<br>Carriage lights on garage<br>Concrete patio (vary per plan)<br>Two Woodford Freeze-Proof Exterior Water Spigots<br>Brick exterior on front and sides of elevation; siding on back (front accents may apply;<br>varies per plan)                                                                                                                                                               | Landscape package<br>Guttering over front of house<br>Shutters and or dormers (vary per elevation)<br>Minimum of two exterior waterproof electric outlets<br>*Atlas Pinnacle HP42 130 MPH class 3 impact rated shingles with Scotchgard (homes<br>permitted after 09/01/2023)                                                                                                                                                                          |
| Warranties                                                                                                                                                                                                                                                                                                                                                                                                |                                                                                                                                                                                                                                                                                                                                                                                                                                                        |
| Termite company's warranty<br>RWC New Home limited 10-year warranty<br>Manufacturer's vinyl siding material warranty                                                                                                                                                                                                                                                                                      | Builder's limited one-year warranty<br>Manufacturer's limited appliance warranty<br>Manufacturer's limited lifetime shingle warranty                                                                                                                                                                                                                                                                                                                   |
| Kitchen                                                                                                                                                                                                                                                                                                                                                                                                   |                                                                                                                                                                                                                                                                                                                                                                                                                                                        |
| Undermount kitchen sink<br>Kitchen sink garbage disposal<br>Water line for refrigerator icemaker                                                                                                                                                                                                                                                                                                          | Luxury vinyl plank flooring<br>PEERLESS by Delta kitchen faucet<br>Stainless-steel Frigidaire appliances including free standing 5 burner gas range,<br>dishwasher, microwave and vent hood                                                                                                                                                                                                                                                            |