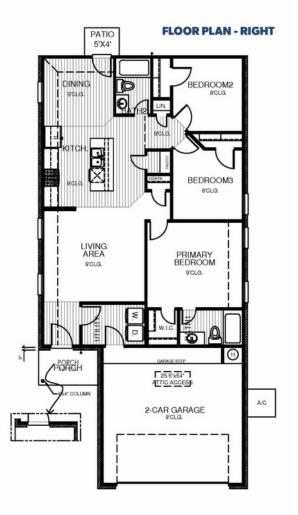

## From the Colony Collection

Floor Plan: Brady Square Feet: 1,253 (m.o.l.) Bedrooms: 3 Bathrooms: 2.0 Garage: 2 Car

The availability and/or features of this plan are subject to change without prior notice. Price of this plan will vary at different communities. Please contact our New Home Consultant for details and available homes with this plan.

## **Included Features**

Address: 2113 SE 89th Terrace Price: \$234,990 Floor Plan: Brady Square Feet: 1,253 (m.o.l.) Bedrooms: 3 Bathrooms: 2.0 Garage: 2 Car