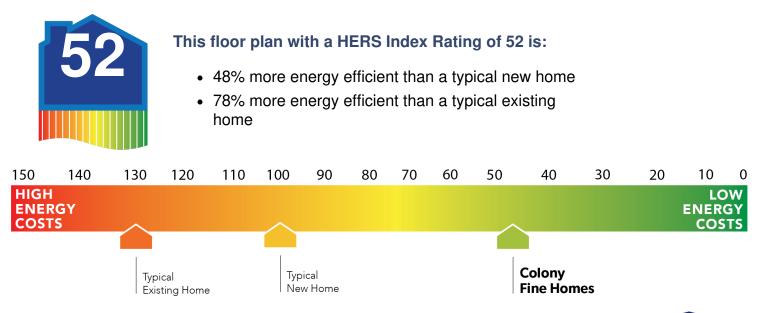

## Construction / Plumbing / Electrical / Mechanical

| <b>5 1 1 1 1 1 1 1 1 1 1</b>                                                                                                                                                                                                                                                                                                                      |                                                                                                                                                                                                                                                                                                                                                                                |
|---------------------------------------------------------------------------------------------------------------------------------------------------------------------------------------------------------------------------------------------------------------------------------------------------------------------------------------------------|--------------------------------------------------------------------------------------------------------------------------------------------------------------------------------------------------------------------------------------------------------------------------------------------------------------------------------------------------------------------------------|
| Copper electrical wiring<br>Exterior 2x4 stud-grade lumber walls<br>Gas heating 96% high efficiency furnace<br>Electric dryer connection in utility room<br>Protective ground fault interrupter circuits<br>Category five structured wiring (2 phone outlets)<br>15.2 SEER electrical central air conditioning (homes with finals after 1/1/2023) | Sheetrock screwed to studs/walls<br>Uponor AquaPex tubing for water lines<br>Garage pre-wired for garage door opener<br>Heat-taped condensation lines in the attic<br>RG6 quad shield cable wiring (two cable outlets)<br>Dupont Tyvek Housewrap air and moisture barrier house wrap<br>Electric vehicle charging plug ( 220V 50Amp service; homes permitted after 01/01/2024) |
| Bathroom                                                                                                                                                                                                                                                                                                                                          |                                                                                                                                                                                                                                                                                                                                                                                |
| PEERLESS by Delta bathroom faucet<br>1.6 cm Italian marble vanity countertops                                                                                                                                                                                                                                                                     | Fiberglass shower/tub combo in bathrooms                                                                                                                                                                                                                                                                                                                                       |
| Energy Efficiency                                                                                                                                                                                                                                                                                                                                 |                                                                                                                                                                                                                                                                                                                                                                                |
| Eave roof ventilation<br>HERS Index Energy Efficiency Rating<br>Insulated and mastic sealed A/C ducts<br>Gas heating 96% high efficiency furnace<br>Polycel caulking around windows, doors and joints<br>R-15 blown-in insulation in external walls; excluding garage                                                                             | 93% efficient tankless water heater<br>R-38 blown-in insulation in the attic<br>R-19 batt insulation in sloped ceiling<br>R-8 Perimeter foam insulation under slab<br>Low-e Thermalpane tilt-in vinyl windows with screen<br>Energy Star certified home (homes permitted after 01/01/2024)                                                                                     |
| Interior Finishes                                                                                                                                                                                                                                                                                                                                 |                                                                                                                                                                                                                                                                                                                                                                                |
| Hand textured walls<br>Pull down attic access in garage<br>Garage with wind resistant steel door<br>All bedrooms are box rated for ceiling fans<br>Vinyl floor in kitchen, dining room, entry, bathrooms, and utility room                                                                                                                        | 2 1/4" paint grade baseboard<br>Interior doors (panel style may vary)<br>Insulated entry door (panel style may vary)<br>Raised 9' ceiling in living areas (vary per plan and package)<br>Hardware to include toilet paper holder, towel ring, and 24" towel bar (Satin nickel)                                                                                                 |
| Safety                                                                                                                                                                                                                                                                                                                                            |                                                                                                                                                                                                                                                                                                                                                                                |
| Installed smoke detectors<br>Oriented Strand Board (OSB) Exterior Walls<br>Anchor bolts that secure the perimeter walls to the foundation                                                                                                                                                                                                         | Kwikset Smart Key locks and hardware<br>Tornado straps that secure the perimeter walls to rafters                                                                                                                                                                                                                                                                              |
| Exterior Finishes                                                                                                                                                                                                                                                                                                                                 |                                                                                                                                                                                                                                                                                                                                                                                |
| Full sod<br>Concrete patio (vary per plan)<br>Two Woodford Freeze-Proof Exterior Water Spigots<br>*Atlas Pinnacle HP42 130 MPH class 3 impact rated shingles with Scotchgard (homes<br>permitted after 09/01/2023)                                                                                                                                | Landscape package<br>Shutters and or dormers (vary per elevation)<br>Minimum of two exterior waterproof electric outlets                                                                                                                                                                                                                                                       |
| Warranties                                                                                                                                                                                                                                                                                                                                        |                                                                                                                                                                                                                                                                                                                                                                                |
| Termite company's warranty<br>RWC New Home limited 10-year warranty<br>Manufacturer's vinyl siding material warranty                                                                                                                                                                                                                              | Builder's limited one-year warranty<br>Manufacturer's limited appliance warranty<br>Manufacturer's limited lifetime shingle warranty                                                                                                                                                                                                                                           |
| Kitchen                                                                                                                                                                                                                                                                                                                                           |                                                                                                                                                                                                                                                                                                                                                                                |
| Kitchen sink garbage disposal<br>Water line for refrigerator icemaker                                                                                                                                                                                                                                                                             | PEERLESS by Delta kitchen faucet<br>Black Frigidaire appliances including free standing 5 burner gas range, dishwasher, and<br>vent bacd                                                                                                                                                                                                                                       |