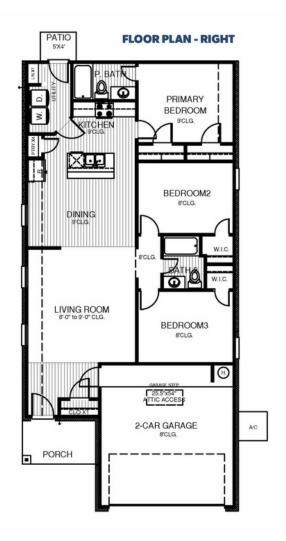

## From the Colony Collection

Floor Plan: Wayne Square Feet: 1,342 (m.o.l.) Bedrooms: 3 Bathrooms: 2.0 Garage: 2 Car

## **Included Features**

Address: 2212 SE 90th Street Price: \$230,990 Floor Plan: Wayne Square Feet: 1,342 (m.o.l.) Bedrooms: 3 Bathrooms: 2.0 Garage: 2 Car