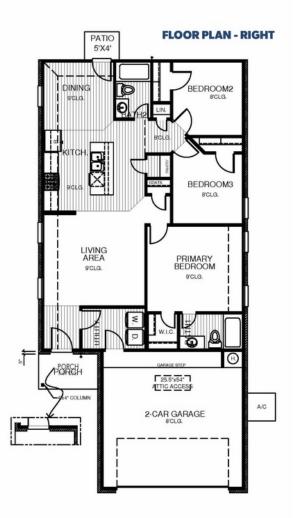

## From the Colony Collection

Floor Plan: Brady Square Feet: 1,253 (m.o.l.) Bedrooms: 3 Bathrooms: 2.0 Garage: 2 Car

The availability and/or features of this plan are subject to change without prior notice. Price of this plan will vary at different communities. Please contact our New Home Consultant for details and available homes with this plan.

## **Included Features**

Address: 2216 SE 90th Street Price: \$226,990 Floor Plan: Brady Square Feet: 1,253 (m.o.l.) Bedrooms: 3 Bathrooms: 2.0 Garage: 2 Car