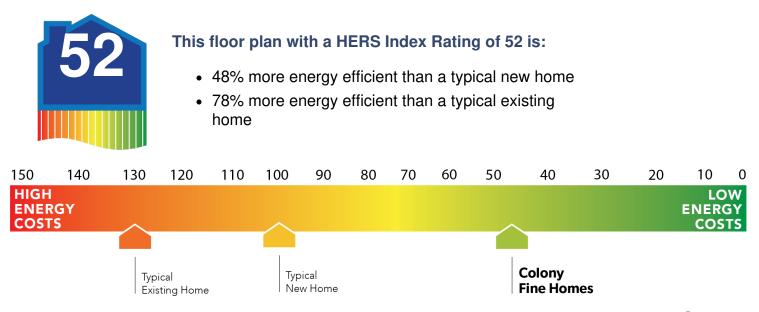

## **Construction / Plumbing / Electrical / Mechanical**

| 5                                                                                                                                                                                                                                                                                                                                                 |                                                                                                                                                                                                                                                                                                                                                                                |
|---------------------------------------------------------------------------------------------------------------------------------------------------------------------------------------------------------------------------------------------------------------------------------------------------------------------------------------------------|--------------------------------------------------------------------------------------------------------------------------------------------------------------------------------------------------------------------------------------------------------------------------------------------------------------------------------------------------------------------------------|
| Copper electrical wiring<br>Exterior 2x4 stud-grade lumber walls<br>Gas heating 96% high efficiency furnace<br>Electric dryer connection in utility room<br>Protective ground fault interrupter circuits<br>Category five structured wiring (2 phone outlets)<br>15.2 SEER electrical central air conditioning (homes with finals after 1/1/2023) | Sheetrock screwed to studs/walls<br>Uponor AquaPex tubing for water lines<br>Garage pre-wired for garage door opener<br>Heat-taped condensation lines in the attic<br>RG6 quad shield cable wiring (two cable outlets)<br>Dupont Tyvek Housewrap air and moisture barrier house wrap<br>Electric vehicle charging plug ( 220V 50Amp service; homes permitted after 01/01/2024) |
| Bathroom                                                                                                                                                                                                                                                                                                                                          |                                                                                                                                                                                                                                                                                                                                                                                |
| PEERLESS by Delta bathroom faucet<br>1.6 cm Italian marble vanity countertops                                                                                                                                                                                                                                                                     | Fiberglass shower/tub combo in bathrooms                                                                                                                                                                                                                                                                                                                                       |
| Energy Efficiency                                                                                                                                                                                                                                                                                                                                 |                                                                                                                                                                                                                                                                                                                                                                                |
| Eave roof ventilation<br>93% efficient tankless water heater<br>Insulated and mastic sealed A/C ducts<br>Gas heating 96% high efficiency furnace<br>Polycel caulking around windows, doors and joints<br>R-15 blown-in insulation in external walls; excluding garage                                                                             | HERS Index Energy Efficiency Rating<br>R-38 blown-in insulation in the attic<br>R-19 batt insulation in sloped ceiling<br>R-8 Perimeter foam insulation under slab<br>Low-e Thermalpane tilt-in vinyl windows with screen<br>Energy Star certified home (homes permitted after 01/01/2024)                                                                                     |
| Interior Finishes                                                                                                                                                                                                                                                                                                                                 |                                                                                                                                                                                                                                                                                                                                                                                |
| Hand textured walls<br>Pull down attic access in garage<br>Garage with wind resistant steel door<br>All bedrooms are box rated for ceiling fans<br>Vinyl floor in kitchen, dining room, entry, bathrooms, and utility room                                                                                                                        | 2 1/4" paint grade baseboard<br>Interior doors (panel style may vary)<br>Insulated entry door (panel style may vary)<br>Raised 9' ceiling in living areas (vary per plan and package)<br>Hardware to include toilet paper holder, towel ring, and 24" towel bar (Satin nickel)                                                                                                 |
| Safety                                                                                                                                                                                                                                                                                                                                            |                                                                                                                                                                                                                                                                                                                                                                                |
| Installed smoke detectors<br>Oriented Strand Board (OSB) Exterior Walls<br>Anchor bolts that secure the perimeter walls to the foundation                                                                                                                                                                                                         | Kwikset Smart Key locks and hardware<br>Tornado straps that secure the perimeter walls to rafters                                                                                                                                                                                                                                                                              |
| Exterior Finishes                                                                                                                                                                                                                                                                                                                                 |                                                                                                                                                                                                                                                                                                                                                                                |
| Full sod<br>Concrete patio (vary per plan)<br>Two Woodford Freeze-Proof Exterior Water Spigots<br>*Atlas Pinnacle HP42 130 MPH class 3 impact rated shingles with Scotchgard (homes<br>permitted after 09/01/2023)                                                                                                                                | Landscape package<br>Shutters and or dormers (vary per elevation)<br>Minimum of two exterior waterproof electric outlets                                                                                                                                                                                                                                                       |
| Warranties                                                                                                                                                                                                                                                                                                                                        |                                                                                                                                                                                                                                                                                                                                                                                |
| Termite company's warranty<br>RWC New Home limited 10-year warranty<br>Manufacturer's vinyl siding material warranty                                                                                                                                                                                                                              | Builder's limited one-year warranty<br>Manufacturer's limited appliance warranty<br>Manufacturer's limited lifetime shingle warranty                                                                                                                                                                                                                                           |
| Kitchen                                                                                                                                                                                                                                                                                                                                           |                                                                                                                                                                                                                                                                                                                                                                                |
| Kitchen sink garbage disposal<br>Water line for refrigerator icemaker                                                                                                                                                                                                                                                                             | PEERLESS by Delta kitchen faucet<br>Black Frigidaire appliances including free standing 5 burner gas range, dishwasher, and                                                                                                                                                                                                                                                    |