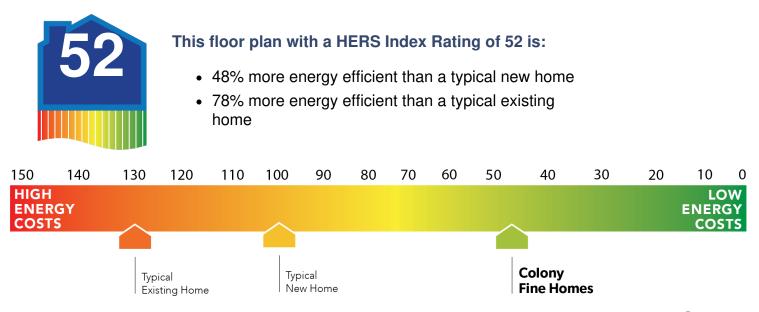

## **Construction / Plumbing / Electrical / Mechanical**

| ······································                                                                                                                                                                                                                                                                                                            |                                                                                                                                                                                                                                                                                                                                                                                |
|---------------------------------------------------------------------------------------------------------------------------------------------------------------------------------------------------------------------------------------------------------------------------------------------------------------------------------------------------|--------------------------------------------------------------------------------------------------------------------------------------------------------------------------------------------------------------------------------------------------------------------------------------------------------------------------------------------------------------------------------|
| Copper electrical wiring<br>Exterior 2x4 stud-grade lumber walls<br>Gas heating 96% high efficiency furnace<br>Electric dryer connection in utility room<br>Protective ground fault interrupter circuits<br>Category five structured wiring (2 phone outlets)<br>15.2 SEER electrical central air conditioning (homes with finals after 1/1/2023) | Sheetrock screwed to studs/walls<br>Uponor AquaPex tubing for water lines<br>Garage pre-wired for garage door opener<br>Heat-taped condensation lines in the attic<br>RG6 quad shield cable wiring (two cable outlets)<br>Dupont Tyvek Housewrap air and moisture barrier house wrap<br>Electric vehicle charging plug ( 220V 50Amp service; homes permitted after 01/01/2024) |
| Bathroom                                                                                                                                                                                                                                                                                                                                          |                                                                                                                                                                                                                                                                                                                                                                                |
| PEERLESS by Delta bathroom faucet<br>1.6 cm Italian marble vanity countertops                                                                                                                                                                                                                                                                     | Fiberglass shower/tub combo in bathrooms                                                                                                                                                                                                                                                                                                                                       |
| Energy Efficiency                                                                                                                                                                                                                                                                                                                                 |                                                                                                                                                                                                                                                                                                                                                                                |
| Eave roof ventilation<br>HERS Index Energy Efficiency Rating<br>Insulated and mastic sealed A/C ducts<br>Gas heating 96% high efficiency furnace<br>Polycel caulking around windows, doors and joints<br>R-15 blown-in insulation in external walls; excluding garage                                                                             | 93% efficient tankless water heater<br>R-38 blown-in insulation in the attic<br>R-19 batt insulation in sloped ceiling<br>R-8 Perimeter foam insulation under slab<br>Low-e Thermalpane tilt-in vinyl windows with screen<br>Energy Star certified home (homes permitted after 01/01/2024)                                                                                     |
| Interior Finishes                                                                                                                                                                                                                                                                                                                                 |                                                                                                                                                                                                                                                                                                                                                                                |
| Hand textured walls<br>Pull down attic access in garage<br>Garage with wind resistant steel door<br>All bedrooms are box rated for ceiling fans<br>Vinyl floor in kitchen, dining room, entry, bathrooms, and utility room                                                                                                                        | 2 1/4" paint grade baseboard<br>Interior doors (panel style may vary)<br>Insulated entry door (panel style may vary)<br>Raised 9' ceiling in living areas (vary per plan and package)<br>Hardware to include toilet paper holder, towel ring, and 24" towel bar (Satin nickel)                                                                                                 |
| Safety                                                                                                                                                                                                                                                                                                                                            |                                                                                                                                                                                                                                                                                                                                                                                |
| Installed smoke detectors<br>Oriented Strand Board (OSB) Exterior Walls<br>Anchor bolts that secure the perimeter walls to the foundation                                                                                                                                                                                                         | Kwikset Smart Key locks and hardware<br>Tornado straps that secure the perimeter walls to rafters                                                                                                                                                                                                                                                                              |
| Exterior Finishes                                                                                                                                                                                                                                                                                                                                 |                                                                                                                                                                                                                                                                                                                                                                                |
| Full sod<br>Concrete patio (vary per plan)<br>Two Woodford Freeze-Proof Exterior Water Spigots<br>*Atlas Pinnacle HP42 130 MPH class 3 impact rated shingles with Scotchgard (homes<br>permitted after 09/01/2023)                                                                                                                                | Landscape package<br>Shutters and or dormers (vary per elevation)<br>Minimum of two exterior waterproof electric outlets                                                                                                                                                                                                                                                       |
| Warranties                                                                                                                                                                                                                                                                                                                                        |                                                                                                                                                                                                                                                                                                                                                                                |
| Termite company's warranty<br>RWC New Home limited 10-year warranty<br>Manufacturer's vinyl siding material warranty                                                                                                                                                                                                                              | Builder's limited one-year warranty<br>Manufacturer's limited appliance warranty<br>Manufacturer's limited lifetime shingle warranty                                                                                                                                                                                                                                           |
| Kitchen                                                                                                                                                                                                                                                                                                                                           |                                                                                                                                                                                                                                                                                                                                                                                |
| Kitchen sink garbage disposal<br>Water line for refrigerator icemaker                                                                                                                                                                                                                                                                             | PEERLESS by Delta kitchen faucet<br>Black Frigidaire appliances including free standing 5 burner gas range, dishwasher, and                                                                                                                                                                                                                                                    |