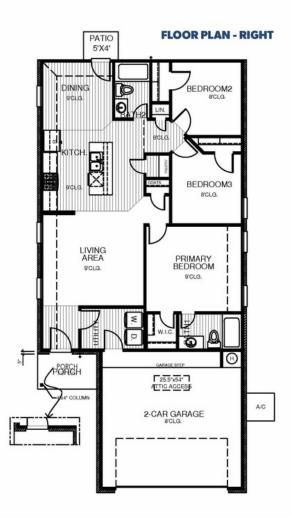

## From the Colony Collection

Floor Plan: Brady Square Feet: 1,253 (m.o.l.) Bedrooms: 3 Bathrooms: 2.0 Garage: 2 Car

The availability and/or features of this plan are subject to change without prior notice. Price of this plan will vary at different communities. Please contact our New Home Consultant for details and available homes with this plan.

## **Included Features**

Address: 2228 SE 90th Street Price: \$226,990 Floor Plan: Brady Square Feet: 1,253 (m.o.l.) Bedrooms: 3 Bathrooms: 2.0 Garage: 2 Car