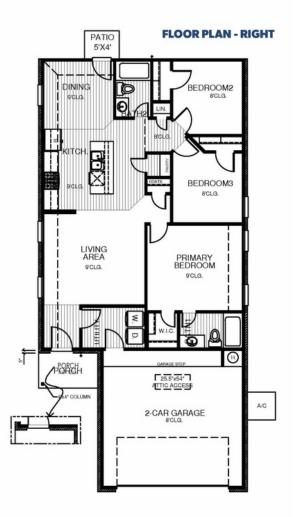

## From the Colony Collection

Floor Plan: Brady Square Feet: 1,253 (m.o.l.) Bedrooms: 3 Bathrooms: 2.0 Garage: 2 Car

The availability and/or features of this plan are subject to change without prior notice. Price of this plan will vary at different communities. Please contact our New Home Consultant for details and available homes with this plan.

## **Included Features**

Address: 9012 Washita Creek Drive Price: \$224,990 Floor Plan: Brady Square Feet: 1,253 (m.o.l.) Bedrooms: 3 Bathrooms: 2.0 Garage: 2 Car