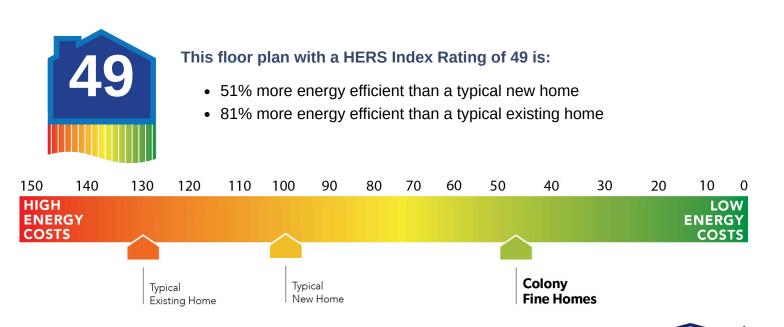

## **Included Features**

Floor Plan: Charlotte Square Feet: 1,458 (m.o.l.) Bedrooms: 3 Bathrooms: 2.0 Garage: 2 Car

| Construction / Plumbing / Electrical / Mechanical<br>Copper electrical wiring<br>Exterior 2x4 stud-grade lumber walls<br>Gas heating 96% high efficiency furnace<br>Electric dryer connection in utility room<br>Protective ground fault interrupter circuits<br>Category five structured wiring (2 phone outlets)<br>15.2 SEER electrical central air conditioning (homes with finals after 1/1/2023) | Sheetrock screwed to studs/walls<br>Uponor AquaPex tubing for water lines<br>Garage pre-wired for garage door opener<br>Heat-taped condensation lines in the attic<br>RG6 quad shield cable wiring (two cable outlets)<br>Dupont Tyvek Housewrap air and moisture barrier house wrap<br>Electric vehicle charging plug ( 220V 50Amp service; homes permitted after 01/01/2024) |
|--------------------------------------------------------------------------------------------------------------------------------------------------------------------------------------------------------------------------------------------------------------------------------------------------------------------------------------------------------------------------------------------------------|--------------------------------------------------------------------------------------------------------------------------------------------------------------------------------------------------------------------------------------------------------------------------------------------------------------------------------------------------------------------------------|
| Bathroom<br>PEERLESS by Delta bathroom faucet<br>1.6 cm Italian marble vanity countertops                                                                                                                                                                                                                                                                                                              | Fiberglass shower/tub combo in bathrooms                                                                                                                                                                                                                                                                                                                                       |
| Energy Efficiency<br>Eave roof ventilation<br>93% efficient tankless water heater<br>Insulated and mastic sealed A/C ducts<br>Gas heating 96% high efficiency furnace<br>Polycel caulking around windows, doors and joints<br>R-15 blown-in insulation in external walls; excluding garage                                                                                                             | HERS Index Energy Efficiency Rating<br>R-38 blown-in insulation in the attic<br>R-19 batt insulation in sloped ceiling<br>R-8 Perimeter foam insulation under slab<br>Low-e Thermalpane tilt-in vinyl windows with screen<br>Energy Star certified home (homes permitted after 01/01/2024)                                                                                     |
| Interior Finishes<br>Hand textured walls<br>Pull down attic access in garage<br>Garage with wind resistant steel door<br>All bedrooms are box rated for ceiling fans<br>Vinyl floor in kitchen, dining room, entry, bathrooms, and utility room                                                                                                                                                        | 2 1/4" paint grade baseboard<br>Interior doors (panel style may vary)<br>Insulated entry door (panel style may vary)<br>Raised 9' ceiling in living areas (vary per plan and package)<br>Hardware to include toilet paper holder, towel ring, and 24" towel bar (Satin nickel)                                                                                                 |
| Safety<br>Installed smoke detectors<br>Oriented Strand Board (OSB) Exterior Walls<br>Anchor bolts that secure the perimeter walls to the foundation                                                                                                                                                                                                                                                    | Kwikset Smart Key locks and hardware<br>Tornado straps that secure the perimeter walls to rafters                                                                                                                                                                                                                                                                              |
| Exterior Finishes<br>Full sod<br>Concrete patio (vary per plan)<br>Two Woodford Freeze-Proof Exterior Water Spigots<br>*Atlas Pinnacle HP42 130 MPH class 3 impact rated shingles with Scotchgard (homes<br>permitted after 09/01/2023)                                                                                                                                                                | Landscape package<br>Shutters and or dormers (vary per elevation)<br>Minimum of two exterior waterproof electric outlets                                                                                                                                                                                                                                                       |
| Warranties<br>Termite company's warranty<br>RWC New Home limited 10-year warranty<br>Manufacturer's vinyl siding material warranty                                                                                                                                                                                                                                                                     | Builder's limited one-year warranty<br>Manufacturer's limited appliance warranty<br>Manufacturer's limited lifetime shingle warranty                                                                                                                                                                                                                                           |
| Kitchen<br>Kitchen sink garbage disposal<br>Water line for refrigerator icemaker                                                                                                                                                                                                                                                                                                                       | PEERLESS by Delta kitchen faucet<br>Black Frigidaire appliances including free standing 5 burner gas range, dishwasher, and<br>vent hood                                                                                                                                                                                                                                       |