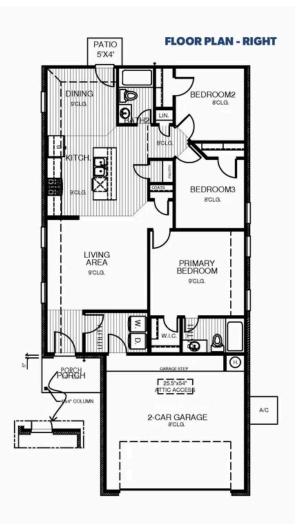

From the Colony Collection

Floor Plan: Brady Square Feet: 1,253 (m.o.l.) Bedrooms: 3 Bathrooms: 2.0 Garage: 2 Car

The availability and/or features of this plan are subject to change without prior notice. Price of this plan will vary at different communities. Please contact our New Home Consultant for details and available homes with this plan.

## **Included Features**

Address: 610 Georgia Place Price: \$187,990 Floor Plan: Brady Square Feet: 1,253 (m.o.l.) Bedrooms: 3 Bathrooms: 2.0 Garage: 2 Car

| Construction / | Plumbing    | Electrical / | Mechanical |
|----------------|-------------|--------------|------------|
| Construction / | i lumbing l |              | Mcchanca   |