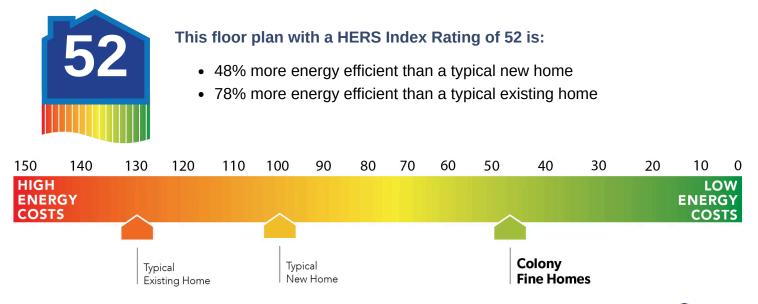

| Construction / Flambing / Electrical / Meenanical                                 |                                                                                         |
|-----------------------------------------------------------------------------------|-----------------------------------------------------------------------------------------|
| Copper electrical wiring                                                          | Sheetrock screwed to studs/walls                                                        |
| Exterior 2x4 stud-grade lumber walls                                              | Uponor AquaPex tubing for water lines                                                   |
| Gas heating 96% high efficiency furnace                                           | Garage pre-wired for garage door opener                                                 |
| Electric dryer connection in utility room                                         | Heat-taped condensation lines in the attic                                              |
| Protective ground fault interrupter circuits                                      | RG6 quad shield cable wiring (two cable outlets)                                        |
| Category five structured wiring (2 phone outlets)                                 | Dupont Tyvek Housewrap air and moisture barrier house wrap                              |
| 15.2 SEER electrical central air conditioning (homes with finals after 1/1/2023)  | Electric vehicle charging plug (220V 50Amp service; homes permitted after 01/01/2024)   |
| ,                                                                                 | ······································                                                  |
| Bathroom                                                                          |                                                                                         |
| PEERLESS by Delta bathroom faucet                                                 | Fiberglass shower/tub combo in bathrooms                                                |
| 1.6 cm Italian marble vanity countertops                                          |                                                                                         |
|                                                                                   |                                                                                         |
| Energy Efficiency                                                                 |                                                                                         |
| Eave roof ventilation                                                             | HERS Index Energy Efficiency Rating                                                     |
| 93% efficient tankless water heater                                               | R-38 blown-in insulation in the attic                                                   |
| Insulated and mastic sealed A/C ducts                                             | R-36 biowien insulation in sloped ceiling                                               |
|                                                                                   |                                                                                         |
| Gas heating 96% high efficiency furnace                                           | R-8 Perimeter foam insulation under slab                                                |
| Polycel caulking around windows, doors and joints                                 | Low-e Thermalpane tilt-in vinyl windows with screen                                     |
| R-15 blown-in insulation in external walls; excluding garage                      | Energy Star certified home (homes permitted after 01/01/2024)                           |
| Interior Finishes                                                                 |                                                                                         |
| Hand textured walls                                                               | 2 1/4" paint grade baseboard                                                            |
| Pull down attic access in garage                                                  | Interior doors (panel style may vary)                                                   |
| Garage with wind resistant steel door                                             | Insulated entry door (panel style may vary)                                             |
| All bedrooms are box rated for ceiling fans                                       | Raised 9' ceiling in living areas (vary per plan and package)                           |
| Vinyl floor in kitchen, dining room, entry, bathrooms, and utility room           | Hardware to include toilet paper holder, towel ring, and 24" towel bar (Satin nickel)   |
|                                                                                   |                                                                                         |
| Safety                                                                            |                                                                                         |
| Installed smoke detectors                                                         | Kwikset Smart Key locks and hardware                                                    |
| Oriented Strand Board (OSB) Exterior Walls                                        | Tornado straps that secure the perimeter walls to rafters                               |
| Anchor bolts that secure the perimeter walls to the foundation                    |                                                                                         |
|                                                                                   |                                                                                         |
| Exterior Finishes                                                                 |                                                                                         |
| Full sod                                                                          | Landscape package                                                                       |
| Concrete patio (vary per plan)                                                    | Shutters and or dormers (vary per elevation)                                            |
| Two Woodford Freeze-Proof Exterior Water Spigots                                  | Minimum of two exterior waterproof electric outlets                                     |
| *Atlas Pinnacle HP42 130 MPH class 3 impact rated shingles with Scotchgard (homes |                                                                                         |
| permitted after 09/01/2023)                                                       |                                                                                         |
|                                                                                   |                                                                                         |
| Warranties                                                                        |                                                                                         |
| Termite company's warranty                                                        | Builder's limited one-year warranty                                                     |
| RWC New Home limited 10-year warranty                                             | Manufacturer's limited appliance warranty                                               |
| Manufacturer's vinyl siding material warranty                                     | Manufacturer's limited lifetime shingle warranty                                        |
| Kitchen                                                                           |                                                                                         |
|                                                                                   |                                                                                         |
| Kitchen sink garbage disposal                                                     | PEERLESS by Delta kitchen faucet                                                        |
| Water line for refrigerator icemaker                                              | Black Frigidaire appliances including free standing 5 burner gas range, dishwasher, and |
|                                                                                   | vent hood                                                                               |
|                                                                                   |                                                                                         |