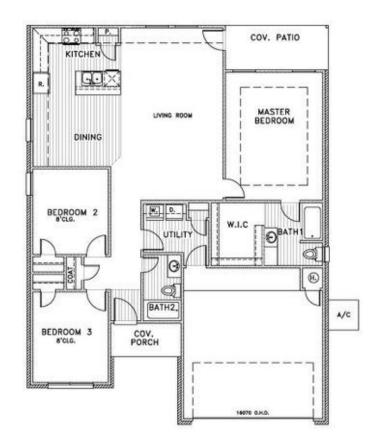

Floor Plan: Charlotte Square Feet: 1,451 (m.o.l.) Bedrooms: 3 Bathrooms: 2.0 Garage: 2 Car

The availability and/or features of this plan are subject to change without prior notice. Price of this plan will vary at different communities. Please contact our New Home Consultant for details and available homes with this plan.

## **Included Features**

Address: 624 Christy Drive Price: \$207,990 Floor Plan: Charlotte Square Feet: 1,451 (m.o.l.) Bedrooms: 3 Bathrooms: 2.0 Garage: 2 Car