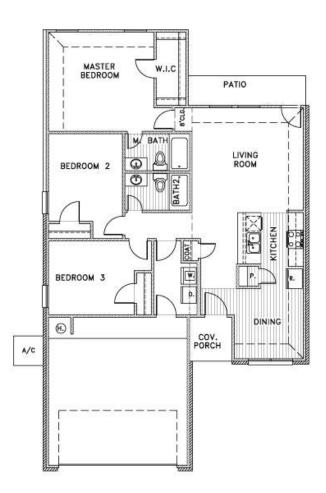

Price and availability are subject to change without prior notice. Accurate as of Jan 15, 2025.

Floor Plan: Ashton Square Feet: 1,301 (m.o.l.) Bedrooms: 3 Bathrooms: 2.0 Garage: 2 Car

The availability and/or features of this plan are subject to change without prior notice. Price of this plan will vary at different communities. Please contact our New Home Consultant for details and available homes with this plan.

## **Included Features**

Address: 1009 S Blackjack Lane Price: \$192,995 Floor Plan: Ashton Square Feet: 1,301 (m.o.l.) Bedrooms: 3 Bathrooms: 2.0 Garage: 2 Car