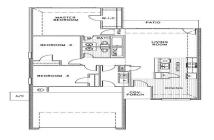

Price and availability are subject to change without prior notice. Accurate as of Jan 15, 2025.

Floor Plan: Ashton Square Feet: 1,301 (m.o.l.) Bedrooms: 3 Bathrooms: 2.0 Garage: 2 Car

The availability and/or features of this plan are subject to change without prior notice. Price of this plan will vary at different communities. Please contact our New Home Consultant for details and available homes with this plan.

## **Included Features**

Address: 1009 S Blackjack Lane Price: \$192,995 Floor Plan: Ashton Square Feet: 1,301 (m.o.l.) Bedrooms: 3 Bathrooms: 2.0 Garage: 2 Car