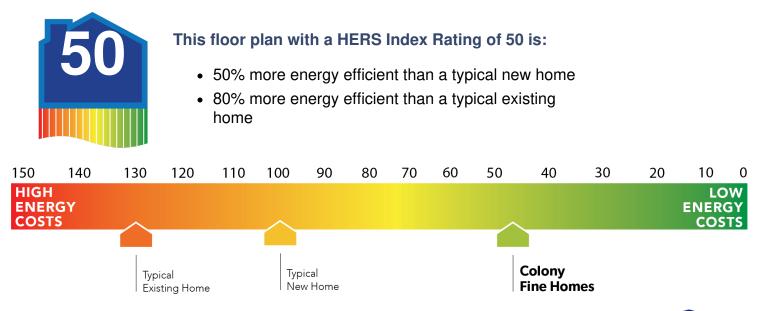

## **Construction / Plumbing / Electrical / Mechanical**

| <b>3 • • • • • • • • • • • • • • • • • • •</b>                                                                                                                                                                                                                                                                                                    |                                                                                                                                                                                                                                                                                                                                                                                |
|---------------------------------------------------------------------------------------------------------------------------------------------------------------------------------------------------------------------------------------------------------------------------------------------------------------------------------------------------|--------------------------------------------------------------------------------------------------------------------------------------------------------------------------------------------------------------------------------------------------------------------------------------------------------------------------------------------------------------------------------|
| Copper electrical wiring<br>Exterior 2x4 stud-grade lumber walls<br>Gas heating 96% high efficiency furnace<br>Electric dryer connection in utility room<br>Protective ground fault interrupter circuits<br>Category five structured wiring (2 phone outlets)<br>15.2 SEER electrical central air conditioning (homes with finals after 1/1/2023) | Sheetrock screwed to studs/walls<br>Uponor AquaPex tubing for water lines<br>Garage pre-wired for garage door opener<br>Heat-taped condensation lines in the attic<br>RG6 quad shield cable wiring (two cable outlets)<br>Dupont Tyvek Housewrap air and moisture barrier house wrap<br>Electric vehicle charging plug ( 220V 50Amp service; homes permitted after 01/01/2024) |
| Bathroom                                                                                                                                                                                                                                                                                                                                          |                                                                                                                                                                                                                                                                                                                                                                                |
| PEERLESS by Delta bathroom faucet<br>1.6 cm Italian marble vanity countertops                                                                                                                                                                                                                                                                     | Fiberglass shower/tub combo in bathrooms                                                                                                                                                                                                                                                                                                                                       |
| Energy Efficiency                                                                                                                                                                                                                                                                                                                                 |                                                                                                                                                                                                                                                                                                                                                                                |
| Eave roof ventilation<br>93% efficient tankless water heater<br>Insulated and mastic sealed A/C ducts<br>Gas heating 96% high efficiency furnace<br>Polycel caulking around windows, doors and joints<br>R-15 blown-in insulation in external walls; excluding garage                                                                             | HERS Index Energy Efficiency Rating<br>R-38 blown-in insulation in the attic<br>R-19 batt insulation in sloped ceiling<br>R-8 Perimeter foam insulation under slab<br>Low-e Thermalpane tilt-in vinyl windows with screen<br>Energy Star certified home (homes permitted after 01/01/2024)                                                                                     |
| Interior Finishes                                                                                                                                                                                                                                                                                                                                 |                                                                                                                                                                                                                                                                                                                                                                                |
| Hand textured walls<br>Pull down attic access in garage<br>Garage with wind resistant steel door<br>All bedrooms are box rated for ceiling fans<br>Vinyl floor in kitchen, dining room, entry, bathrooms, and utility room                                                                                                                        | 2 1/4" paint grade baseboard<br>Interior doors (panel style may vary)<br>Insulated entry door (panel style may vary)<br>Raised 9' ceiling in living areas (vary per plan and package)<br>Hardware to include toilet paper holder, towel ring, and 24" towel bar (Satin nickel)                                                                                                 |
| Safety                                                                                                                                                                                                                                                                                                                                            |                                                                                                                                                                                                                                                                                                                                                                                |
| Installed smoke detectors<br>Oriented Strand Board (OSB) Exterior Walls<br>Anchor bolts that secure the perimeter walls to the foundation                                                                                                                                                                                                         | Kwikset Smart Key locks and hardware<br>Tornado straps that secure the perimeter walls to rafters                                                                                                                                                                                                                                                                              |
| Exterior Finishes                                                                                                                                                                                                                                                                                                                                 |                                                                                                                                                                                                                                                                                                                                                                                |
| Full sod<br>Concrete patio (vary per plan)<br>Two Woodford Freeze-Proof Exterior Water Spigots<br>*Atlas Pinnacle HP42 130 MPH class 3 impact rated shingles with Scotchgard (homes<br>permitted after 09/01/2023)                                                                                                                                | Landscape package<br>Shutters and or dormers (vary per elevation)<br>Minimum of two exterior waterproof electric outlets                                                                                                                                                                                                                                                       |
| Warranties                                                                                                                                                                                                                                                                                                                                        |                                                                                                                                                                                                                                                                                                                                                                                |
| Termite company's warranty<br>RWC New Home limited 10-year warranty<br>Manufacturer's vinyl siding material warranty                                                                                                                                                                                                                              | Builder's limited one-year warranty<br>Manufacturer's limited appliance warranty<br>Manufacturer's limited lifetime shingle warranty                                                                                                                                                                                                                                           |
| Kitchen                                                                                                                                                                                                                                                                                                                                           |                                                                                                                                                                                                                                                                                                                                                                                |
| Kitchen sink garbage disposal<br>Water line for refrigerator icemaker                                                                                                                                                                                                                                                                             | PEERLESS by Delta kitchen faucet<br>Black Frigidaire appliances including free standing 5 burner gas range, dishwasher, and                                                                                                                                                                                                                                                    |