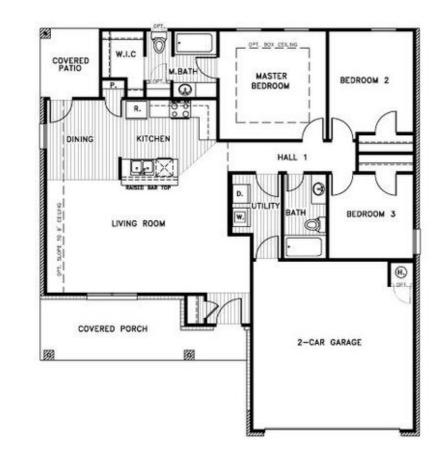

## From the Colony Collection

Floor Plan: Abingdon Square Feet: 1,333 (m.o.l.) Bedrooms: 3 Bathrooms: 2.0 Garage: 2 Car

The availability and/or features of this plan are subject to change without prior notice. Price of this plan will vary at different communities. Please contact our New Home Consultant for details and available homes with this plan.

## **Included Features**

Address: 1012 S Blackjack Lane Price: \$208,990 Floor Plan: Abingdon Square Feet: 1,333 (m.o.l.) Bedrooms: 3 Bathrooms: 2.0 Garage: 2 Car