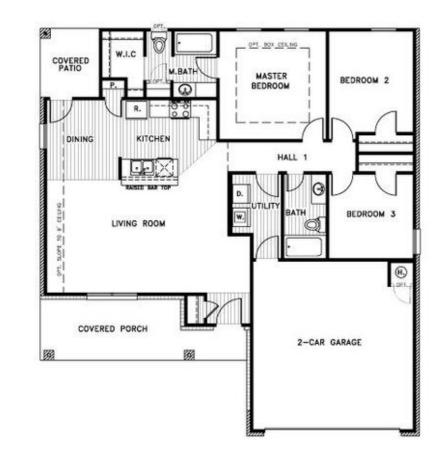

## From the Colony Collection

Floor Plan: Abingdon Square Feet: 1,333 (m.o.l.) Bedrooms: 3 Bathrooms: 2.0 Garage: 2 Car

The availability and/or features of this plan are subject to change without prior notice. Price of this plan will vary at different communities. Please contact our New Home Consultant for details and available homes with this plan.

## **Included Features**

Address: 1016 S Appaloosa Lane Price: \$219,990 Floor Plan: Abingdon Square Feet: 1,333 (m.o.l.) Bedrooms: 3 Bathrooms: 2.0 Garage: 2 Car