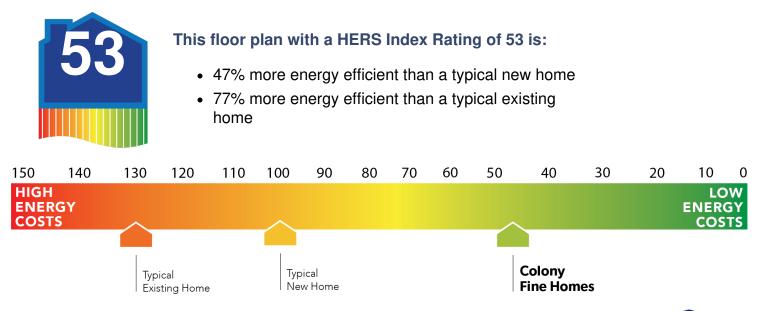

## **Construction / Plumbing / Electrical / Mechanical**

| <b>3</b>                                                                                                                                                                                                                                                                                                                                          |                                                                                                                                                                                                                                                                                                                                                                                |
|---------------------------------------------------------------------------------------------------------------------------------------------------------------------------------------------------------------------------------------------------------------------------------------------------------------------------------------------------|--------------------------------------------------------------------------------------------------------------------------------------------------------------------------------------------------------------------------------------------------------------------------------------------------------------------------------------------------------------------------------|
| Copper electrical wiring<br>Exterior 2x4 stud-grade lumber walls<br>Gas heating 96% high efficiency furnace<br>Electric dryer connection in utility room<br>Protective ground fault interrupter circuits<br>Category five structured wiring (2 phone outlets)<br>15.2 SEER electrical central air conditioning (homes with finals after 1/1/2023) | Sheetrock screwed to studs/walls<br>Uponor AquaPex tubing for water lines<br>Garage pre-wired for garage door opener<br>Heat-taped condensation lines in the attic<br>RG6 quad shield cable wiring (two cable outlets)<br>Dupont Tyvek Housewrap air and moisture barrier house wrap<br>Electric vehicle charging plug ( 220V 50Amp service; homes permitted after 01/01/2024) |
| Bathroom                                                                                                                                                                                                                                                                                                                                          |                                                                                                                                                                                                                                                                                                                                                                                |
| PEERLESS by Delta bathroom faucet<br>1.6 cm Italian marble vanity countertops                                                                                                                                                                                                                                                                     | Fiberglass shower/tub combo in bathrooms                                                                                                                                                                                                                                                                                                                                       |
| Energy Efficiency                                                                                                                                                                                                                                                                                                                                 |                                                                                                                                                                                                                                                                                                                                                                                |
| Eave roof ventilation<br>93% efficient tankless water heater<br>Insulated and mastic sealed A/C ducts<br>Gas heating 96% high efficiency furnace<br>Polycel caulking around windows, doors and joints<br>R-15 blown-in insulation in external walls; excluding garage                                                                             | HERS Index Energy Efficiency Rating<br>R-38 blown-in insulation in the attic<br>R-19 batt insulation in sloped ceiling<br>R-8 Perimeter foam insulation under slab<br>Low-e Thermalpane tilt-in vinyl windows with screen<br>Energy Star certified home (homes permitted after 01/01/2024)                                                                                     |
| Interior Finishes                                                                                                                                                                                                                                                                                                                                 |                                                                                                                                                                                                                                                                                                                                                                                |
| Hand textured walls<br>Pull down attic access in garage<br>Garage with wind resistant steel door<br>All bedrooms are box rated for ceiling fans<br>Vinyl floor in kitchen, dining room, entry, bathrooms, and utility room                                                                                                                        | 2 1/4" paint grade baseboard<br>Interior doors (panel style may vary)<br>Insulated entry door (panel style may vary)<br>Raised 9' ceiling in living areas (vary per plan and package)<br>Hardware to include toilet paper holder, towel ring, and 24" towel bar (Satin nickel)                                                                                                 |
| Safety                                                                                                                                                                                                                                                                                                                                            |                                                                                                                                                                                                                                                                                                                                                                                |
| Installed smoke detectors<br>Oriented Strand Board (OSB) Exterior Walls<br>Anchor bolts that secure the perimeter walls to the foundation                                                                                                                                                                                                         | Kwikset Smart Key locks and hardware<br>Tornado straps that secure the perimeter walls to rafters                                                                                                                                                                                                                                                                              |
| Exterior Finishes                                                                                                                                                                                                                                                                                                                                 |                                                                                                                                                                                                                                                                                                                                                                                |
| Full sod<br>Concrete patio (vary per plan)<br>Two Woodford Freeze-Proof Exterior Water Spigots<br>*Atlas Pinnacle HP42 130 MPH class 3 impact rated shingles with Scotchgard (homes<br>permitted after 09/01/2023)                                                                                                                                | Landscape package<br>Shutters and or dormers (vary per elevation)<br>Minimum of two exterior waterproof electric outlets                                                                                                                                                                                                                                                       |
| Warranties                                                                                                                                                                                                                                                                                                                                        |                                                                                                                                                                                                                                                                                                                                                                                |
| Termite company's warranty<br>RWC New Home limited 10-year warranty<br>Manufacturer's vinyl siding material warranty                                                                                                                                                                                                                              | Builder's limited one-year warranty<br>Manufacturer's limited appliance warranty<br>Manufacturer's limited lifetime shingle warranty                                                                                                                                                                                                                                           |
| Kitchen                                                                                                                                                                                                                                                                                                                                           |                                                                                                                                                                                                                                                                                                                                                                                |
| Kitchen sink garbage disposal<br>Water line for refrigerator icemaker                                                                                                                                                                                                                                                                             | PEERLESS by Delta kitchen faucet<br>Black Frigidaire appliances including free standing 5 burner gas range, dishwasher, and                                                                                                                                                                                                                                                    |