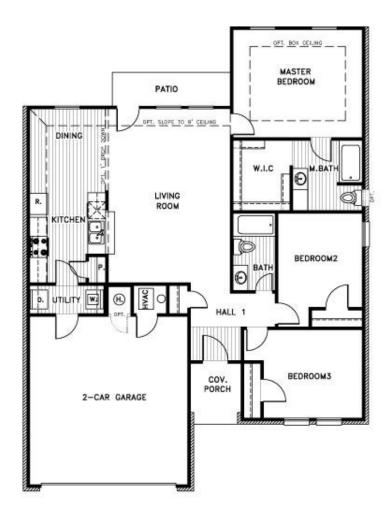

Price and availability are subject to change without prior notice. Accurate as of Jan 15, 2025.

Floor Plan: Belmore Square Feet: 1,386 (m.o.l.) Bedrooms: 3 Bathrooms: 2.0 Garage: 2 Car

The availability and/or features of this plan are subject to change without prior notice. Price of this plan will vary at different communities. Please contact our New Home Consultant for details and available homes with this plan.

## **Included Features**

Address: 1020 S Blackjack Lane Price: \$214,990 Floor Plan: Belmore Square Feet: 1,386 (m.o.l.) Bedrooms: 3 Bathrooms: 2.0 Garage: 2 Car