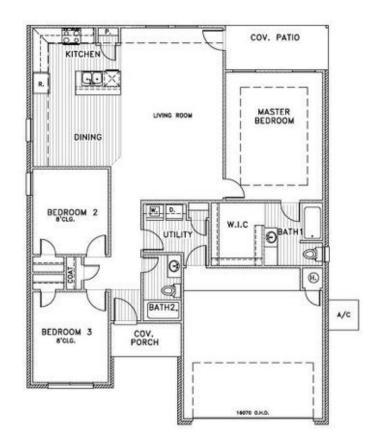

Price and availability are subject to change without prior notice. Accurate as of Jan 15, 2025.

Floor Plan: Charlotte Square Feet: 1,451 (m.o.l.) Bedrooms: 3 Bathrooms: 2.0 Garage: 2 Car

The availability and/or features of this plan are subject to change without prior notice. Price of this plan will vary at different communities. Please contact our New Home Consultant for details and available homes with this plan.

## **Included Features**

Address: 1020 S Colt Lane Price: \$224,990 Floor Plan: Charlotte Square Feet: 1,451 (m.o.l.) Bedrooms: 3 Bathrooms: 2.0 Garage: 2 Car