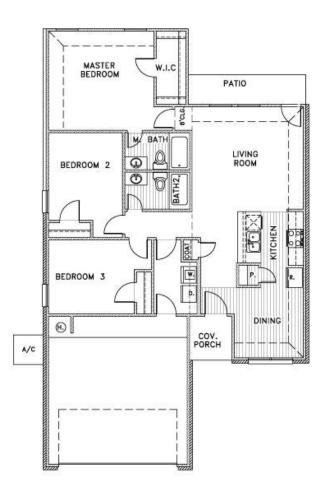

SOLD

Price and availability are subject to change without prior notice. Accurate as of Dec 26, 2024.

Floor Plan: Ashton Square Feet: 1,301 (m.o.l.) Bedrooms: 3 Bathrooms: 2.0 Garage: 2 Car

The availability and/or features of this plan are subject to change without prior notice. Price of this plan will vary at different communities. Please contact our New Home Consultant for details and available homes with this plan.

## **Included Features**

Address: 1021 S Appaloosa Lane Price: \$217,990 Floor Plan: Ashton Square Feet: 1,301 (m.o.l.) Bedrooms: 3 Bathrooms: 2.0 Garage: 2 Car