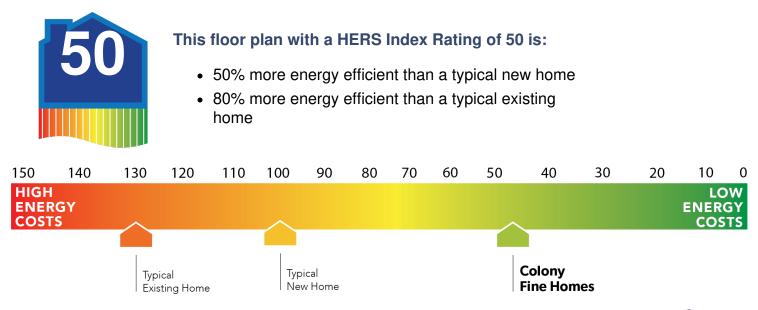

## **Construction / Plumbing / Electrical / Mechanical**

| <b>3 •</b> • • • • • • • • • • • • • • • • •                                                                                                                                                                                                                                                                                                      |                                                                                                                                                                                                                                                                                                                                                                                |
|---------------------------------------------------------------------------------------------------------------------------------------------------------------------------------------------------------------------------------------------------------------------------------------------------------------------------------------------------|--------------------------------------------------------------------------------------------------------------------------------------------------------------------------------------------------------------------------------------------------------------------------------------------------------------------------------------------------------------------------------|
| Copper electrical wiring<br>Exterior 2x4 stud-grade lumber walls<br>Gas heating 96% high efficiency furnace<br>Electric dryer connection in utility room<br>Protective ground fault interrupter circuits<br>Category five structured wiring (2 phone outlets)<br>15.2 SEER electrical central air conditioning (homes with finals after 1/1/2023) | Sheetrock screwed to studs/walls<br>Uponor AquaPex tubing for water lines<br>Garage pre-wired for garage door opener<br>Heat-taped condensation lines in the attic<br>RG6 quad shield cable wiring (two cable outlets)<br>Dupont Tyvek Housewrap air and moisture barrier house wrap<br>Electric vehicle charging plug ( 220V 50Amp service; homes permitted after 01/01/2024) |
| Bathroom                                                                                                                                                                                                                                                                                                                                          |                                                                                                                                                                                                                                                                                                                                                                                |
| PEERLESS by Delta bathroom faucet<br>1.6 cm Italian marble vanity countertops                                                                                                                                                                                                                                                                     | Fiberglass shower/tub combo in bathrooms                                                                                                                                                                                                                                                                                                                                       |
| Energy Efficiency                                                                                                                                                                                                                                                                                                                                 |                                                                                                                                                                                                                                                                                                                                                                                |
| Eave roof ventilation<br>93% efficient tankless water heater<br>Insulated and mastic sealed A/C ducts<br>Gas heating 96% high efficiency furnace<br>Polycel caulking around windows, doors and joints<br>R-15 blown-in insulation in external walls; excluding garage                                                                             | HERS Index Energy Efficiency Rating<br>R-38 blown-in insulation in the attic<br>R-19 batt insulation in sloped ceiling<br>R-8 Perimeter foam insulation under slab<br>Low-e Thermalpane tilt-in vinyl windows with screen<br>Energy Star certified home (homes permitted after 01/01/2024)                                                                                     |
| Interior Finishes                                                                                                                                                                                                                                                                                                                                 |                                                                                                                                                                                                                                                                                                                                                                                |
| Hand textured walls<br>Pull down attic access in garage<br>Garage with wind resistant steel door<br>All bedrooms are box rated for ceiling fans<br>Vinyl floor in kitchen, dining room, entry, bathrooms, and utility room                                                                                                                        | 2 1/4" paint grade baseboard<br>Interior doors (panel style may vary)<br>Insulated entry door (panel style may vary)<br>Raised 9' ceiling in living areas (vary per plan and package)<br>Hardware to include toilet paper holder, towel ring, and 24" towel bar (Satin nickel)                                                                                                 |
| Safety                                                                                                                                                                                                                                                                                                                                            |                                                                                                                                                                                                                                                                                                                                                                                |
| Installed smoke detectors<br>Oriented Strand Board (OSB) Exterior Walls<br>Anchor bolts that secure the perimeter walls to the foundation                                                                                                                                                                                                         | Kwikset Smart Key locks and hardware<br>Tornado straps that secure the perimeter walls to rafters                                                                                                                                                                                                                                                                              |
| Exterior Finishes                                                                                                                                                                                                                                                                                                                                 |                                                                                                                                                                                                                                                                                                                                                                                |
| Full sod<br>Concrete patio (vary per plan)<br>Two Woodford Freeze-Proof Exterior Water Spigots<br>*Atlas Pinnacle HP42 130 MPH class 3 impact rated shingles with Scotchgard (homes<br>permitted after 09/01/2023)                                                                                                                                | Landscape package<br>Shutters and or dormers (vary per elevation)<br>Minimum of two exterior waterproof electric outlets                                                                                                                                                                                                                                                       |
| Warranties                                                                                                                                                                                                                                                                                                                                        |                                                                                                                                                                                                                                                                                                                                                                                |
| Termite company's warranty<br>RWC New Home limited 10-year warranty<br>Manufacturer's vinyl siding material warranty                                                                                                                                                                                                                              | Builder's limited one-year warranty<br>Manufacturer's limited appliance warranty<br>Manufacturer's limited lifetime shingle warranty                                                                                                                                                                                                                                           |
| Kitchen                                                                                                                                                                                                                                                                                                                                           |                                                                                                                                                                                                                                                                                                                                                                                |
| Kitchen sink garbage disposal<br>Water line for refrigerator icemaker                                                                                                                                                                                                                                                                             | PEERLESS by Delta kitchen faucet<br>Black Frigidaire appliances including free standing 5 burner gas range, dishwasher, and<br>wart based                                                                                                                                                                                                                                      |