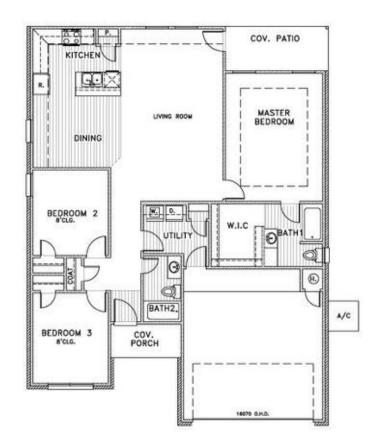

Price and availability are subject to change without prior notice. Accurate as of Dec 26, 2024.

Floor Plan: Charlotte Square Feet: 1,458 (m.o.l.) Bedrooms: 3 Bathrooms: 2.0 Garage: 2 Car

The availability and/or features of this plan are subject to change without prior notice. Price of this plan will vary at different communities. Please contact our New Home Consultant for details and available homes with this plan.

## **Included Features**

Address: 1029 S Appaloosa Lane Price: \$212,551 Floor Plan: Charlotte Square Feet: 1,458 (m.o.l.) Bedrooms: 3 Bathrooms: 2.0 Garage: 2 Car