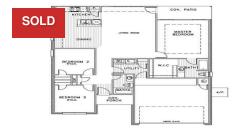

Price and availability are subject to change without prior notice. Accurate as of Dec 26, 2024.

Floor Plan: Charlotte Square Feet: 1,458 (m.o.l.) Bedrooms: 3 Bathrooms: 2.0 Garage: 2 Car

The availability and/or features of this plan are subject to change without prior notice. Price of this plan will vary at different communities. Please contact our New Home Consultant for details and available homes with this plan.

## **Included Features**

Address: 1029 S Appaloosa Lane Price: \$212,551 Floor Plan: Charlotte Square Feet: 1,458 (m.o.l.) Bedrooms: 3 Bathrooms: 2.0 Garage: 2 Car