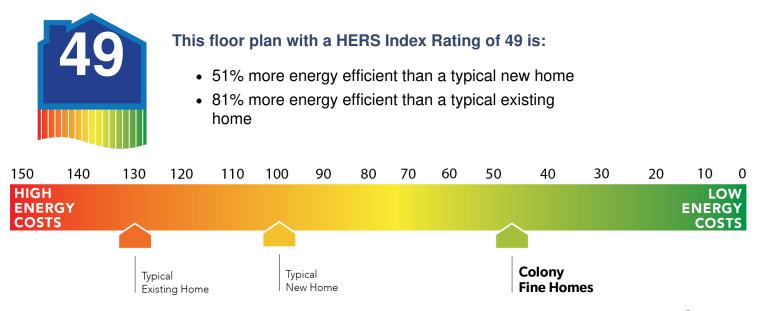

## **Construction / Plumbing / Electrical / Mechanical**

| <b>3 • • • • • • • • • • • • • • • • • • •</b>                                                                                                                                                                                                                                                                                                    |                                                                                                                                                                                                                                                                                                                                                                                |
|---------------------------------------------------------------------------------------------------------------------------------------------------------------------------------------------------------------------------------------------------------------------------------------------------------------------------------------------------|--------------------------------------------------------------------------------------------------------------------------------------------------------------------------------------------------------------------------------------------------------------------------------------------------------------------------------------------------------------------------------|
| Copper electrical wiring<br>Exterior 2x4 stud-grade lumber walls<br>Gas heating 96% high efficiency furnace<br>Electric dryer connection in utility room<br>Protective ground fault interrupter circuits<br>Category five structured wiring (2 phone outlets)<br>15.2 SEER electrical central air conditioning (homes with finals after 1/1/2023) | Sheetrock screwed to studs/walls<br>Uponor AquaPex tubing for water lines<br>Garage pre-wired for garage door opener<br>Heat-taped condensation lines in the attic<br>RG6 quad shield cable wiring (two cable outlets)<br>Dupont Tyvek Housewrap air and moisture barrier house wrap<br>Electric vehicle charging plug ( 220V 50Amp service; homes permitted after 01/01/2024) |
| Bathroom                                                                                                                                                                                                                                                                                                                                          |                                                                                                                                                                                                                                                                                                                                                                                |
| PEERLESS by Delta bathroom faucet<br>1.6 cm Italian marble vanity countertops                                                                                                                                                                                                                                                                     | Fiberglass shower/tub combo in bathrooms                                                                                                                                                                                                                                                                                                                                       |
| Energy Efficiency                                                                                                                                                                                                                                                                                                                                 |                                                                                                                                                                                                                                                                                                                                                                                |
| Eave roof ventilation<br>93% efficient tankless water heater<br>Insulated and mastic sealed A/C ducts<br>Gas heating 96% high efficiency furnace<br>Polycel caulking around windows, doors and joints<br>R-15 blown-in insulation in external walls; excluding garage                                                                             | HERS Index Energy Efficiency Rating<br>R-38 blown-in insulation in the attic<br>R-19 batt insulation in sloped ceiling<br>R-8 Perimeter foam insulation under slab<br>Low-e Thermalpane tilt-in vinyl windows with screen<br>Energy Star certified home (homes permitted after 01/01/2024)                                                                                     |
| Interior Finishes                                                                                                                                                                                                                                                                                                                                 |                                                                                                                                                                                                                                                                                                                                                                                |
| Hand textured walls<br>Pull down attic access in garage<br>Garage with wind resistant steel door<br>All bedrooms are box rated for ceiling fans<br>Vinyl floor in kitchen, dining room, entry, bathrooms, and utility room                                                                                                                        | 2 1/4" paint grade baseboard<br>Interior doors (panel style may vary)<br>Insulated entry door (panel style may vary)<br>Raised 9' ceiling in living areas (vary per plan and package)<br>Hardware to include toilet paper holder, towel ring, and 24" towel bar (Satin nickel)                                                                                                 |
| Safety                                                                                                                                                                                                                                                                                                                                            |                                                                                                                                                                                                                                                                                                                                                                                |
| Installed smoke detectors<br>Oriented Strand Board (OSB) Exterior Walls<br>Anchor bolts that secure the perimeter walls to the foundation                                                                                                                                                                                                         | Kwikset Smart Key locks and hardware<br>Tornado straps that secure the perimeter walls to rafters                                                                                                                                                                                                                                                                              |
| Exterior Finishes                                                                                                                                                                                                                                                                                                                                 |                                                                                                                                                                                                                                                                                                                                                                                |
| Full sod<br>Concrete patio (vary per plan)<br>Two Woodford Freeze-Proof Exterior Water Spigots<br>*Atlas Pinnacle HP42 130 MPH class 3 impact rated shingles with Scotchgard (homes<br>permitted after 09/01/2023)                                                                                                                                | Landscape package<br>Shutters and or dormers (vary per elevation)<br>Minimum of two exterior waterproof electric outlets                                                                                                                                                                                                                                                       |
| Warranties                                                                                                                                                                                                                                                                                                                                        |                                                                                                                                                                                                                                                                                                                                                                                |
| Termite company's warranty<br>RWC New Home limited 10-year warranty<br>Manufacturer's vinyl siding material warranty                                                                                                                                                                                                                              | Builder's limited one-year warranty<br>Manufacturer's limited appliance warranty<br>Manufacturer's limited lifetime shingle warranty                                                                                                                                                                                                                                           |
| Kitchen                                                                                                                                                                                                                                                                                                                                           |                                                                                                                                                                                                                                                                                                                                                                                |
| Kitchen sink garbage disposal<br>Water line for refrigerator icemaker                                                                                                                                                                                                                                                                             | PEERLESS by Delta kitchen faucet<br>Black Frigidaire appliances including free standing 5 burner gas range, dishwasher, and                                                                                                                                                                                                                                                    |