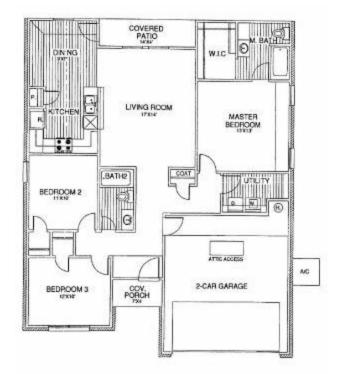

Price and availability are subject to change without prior notice. Accurate as of Jan 15, 2025.

Floor Plan: Bristol Square Feet: 1,394 (m.o.l.) Bedrooms: 3 Bathrooms: 2.0 Garage: 2 Car

The availability and/or features of this plan are subject to change without prior notice. Price of this plan will vary at different communities. Please contact our New Home Consultant for details and available homes with this plan.

## **Included Features**

Address: 1120 S Appaloosa Lane Price: \$239,990 Floor Plan: Bristol Square Feet: 1,394 (m.o.l.) Bedrooms: 3 Bathrooms: 2.0 Garage: 2 Car