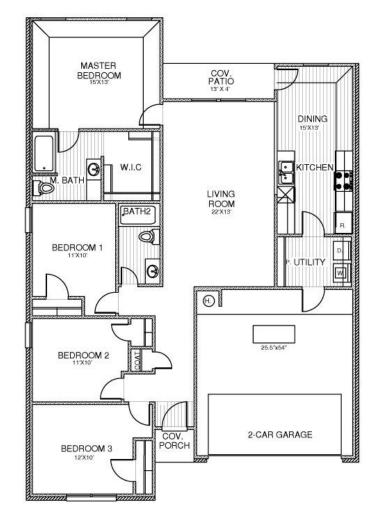

Price and availability are subject to change without prior notice. Accurate as of Jan 15, 2025.

Floor Plan: Duxbury Square Feet: 1,600 (m.o.l.) Bedrooms: 4 Bathrooms: 2.0 Garage: 2 Car

The availability and/or features of this plan are subject to change without prior notice. Price of this plan will vary at different communities. Please contact our New Home Consultant for details and available homes with this plan.

## **Included Features**

Address: 1124 S Appaloosa Lane Price: \$264,990 Floor Plan: Duxbury Square Feet: 1,600 (m.o.l.) Bedrooms: 4 Bathrooms: 2.0 Garage: 2 Car