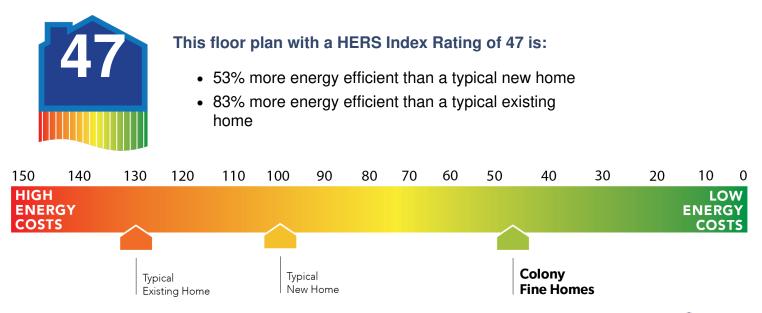

## **Construction / Plumbing / Electrical / Mechanical**

| <b>3 •</b> • • • • • • • • • • • • • • • • •                                                                                                                                                                                                                                                                                                      |                                                                                                                                                                                                                                                                                                                                                                                |
|---------------------------------------------------------------------------------------------------------------------------------------------------------------------------------------------------------------------------------------------------------------------------------------------------------------------------------------------------|--------------------------------------------------------------------------------------------------------------------------------------------------------------------------------------------------------------------------------------------------------------------------------------------------------------------------------------------------------------------------------|
| Copper electrical wiring<br>Exterior 2x4 stud-grade lumber walls<br>Gas heating 96% high efficiency furnace<br>Electric dryer connection in utility room<br>Protective ground fault interrupter circuits<br>Category five structured wiring (2 phone outlets)<br>15.2 SEER electrical central air conditioning (homes with finals after 1/1/2023) | Sheetrock screwed to studs/walls<br>Uponor AquaPex tubing for water lines<br>Garage pre-wired for garage door opener<br>Heat-taped condensation lines in the attic<br>RG6 quad shield cable wiring (two cable outlets)<br>Dupont Tyvek Housewrap air and moisture barrier house wrap<br>Electric vehicle charging plug ( 220V 50Amp service; homes permitted after 01/01/2024) |
| Bathroom                                                                                                                                                                                                                                                                                                                                          |                                                                                                                                                                                                                                                                                                                                                                                |
| PEERLESS by Delta bathroom faucet<br>1.6 cm Italian marble vanity countertops                                                                                                                                                                                                                                                                     | Fiberglass shower/tub combo in bathrooms                                                                                                                                                                                                                                                                                                                                       |
| Energy Efficiency                                                                                                                                                                                                                                                                                                                                 |                                                                                                                                                                                                                                                                                                                                                                                |
| Eave roof ventilation<br>93% efficient tankless water heater<br>Insulated and mastic sealed A/C ducts<br>Gas heating 96% high efficiency furnace<br>Polycel caulking around windows, doors and joints<br>R-15 blown-in insulation in external walls; excluding garage                                                                             | HERS Index Energy Efficiency Rating<br>R-38 blown-in insulation in the attic<br>R-19 batt insulation in sloped ceiling<br>R-8 Perimeter foam insulation under slab<br>Low-e Thermalpane tilt-in vinyl windows with screen<br>Energy Star certified home (homes permitted after 01/01/2024)                                                                                     |
| Interior Finishes                                                                                                                                                                                                                                                                                                                                 |                                                                                                                                                                                                                                                                                                                                                                                |
| Hand textured walls<br>Pull down attic access in garage<br>Garage with wind resistant steel door<br>All bedrooms are box rated for ceiling fans<br>Vinyl floor in kitchen, dining room, entry, bathrooms, and utility room                                                                                                                        | 2 1/4" paint grade baseboard<br>Interior doors (panel style may vary)<br>Insulated entry door (panel style may vary)<br>Raised 9' ceiling in living areas (vary per plan and package)<br>Hardware to include toilet paper holder, towel ring, and 24" towel bar (Satin nickel)                                                                                                 |
| Safety                                                                                                                                                                                                                                                                                                                                            |                                                                                                                                                                                                                                                                                                                                                                                |
| Installed smoke detectors<br>Oriented Strand Board (OSB) Exterior Walls<br>Anchor bolts that secure the perimeter walls to the foundation                                                                                                                                                                                                         | Kwikset Smart Key locks and hardware<br>Tornado straps that secure the perimeter walls to rafters                                                                                                                                                                                                                                                                              |
| Exterior Finishes                                                                                                                                                                                                                                                                                                                                 |                                                                                                                                                                                                                                                                                                                                                                                |
| Full sod<br>Concrete patio (vary per plan)<br>Two Woodford Freeze-Proof Exterior Water Spigots<br>*Atlas Pinnacle HP42 130 MPH class 3 impact rated shingles with Scotchgard (homes<br>permitted after 09/01/2023)                                                                                                                                | Landscape package<br>Shutters and or dormers (vary per elevation)<br>Minimum of two exterior waterproof electric outlets                                                                                                                                                                                                                                                       |
| Warranties                                                                                                                                                                                                                                                                                                                                        |                                                                                                                                                                                                                                                                                                                                                                                |
| Termite company's warranty<br>RWC New Home limited 10-year warranty<br>Manufacturer's vinyl siding material warranty                                                                                                                                                                                                                              | Builder's limited one-year warranty<br>Manufacturer's limited appliance warranty<br>Manufacturer's limited lifetime shingle warranty                                                                                                                                                                                                                                           |
| Kitchen                                                                                                                                                                                                                                                                                                                                           |                                                                                                                                                                                                                                                                                                                                                                                |
| Kitchen sink garbage disposal<br>Water line for refrigerator icemaker                                                                                                                                                                                                                                                                             | PEERLESS by Delta kitchen faucet<br>Black Frigidaire appliances including free standing 5 burner gas range, dishwasher, and<br>wart based                                                                                                                                                                                                                                      |