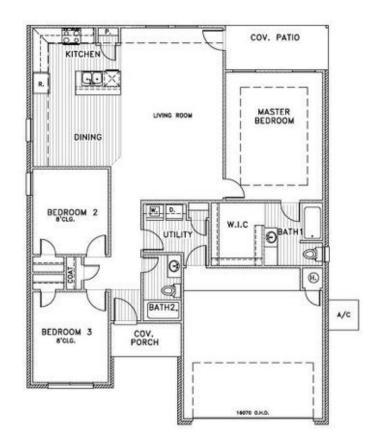

Price and availability are subject to change without prior notice. Accurate as of Jan 15, 2025.

Floor Plan: Charlotte Square Feet: 1,451 (m.o.l.) Bedrooms: 3 Bathrooms: 2.0 Garage: 2 Car

The availability and/or features of this plan are subject to change without prior notice. Price of this plan will vary at different communities. Please contact our New Home Consultant for details and available homes with this plan.

## **Included Features**

Address: 924 S Blackjack Lane Price: \$219,990 Floor Plan: Charlotte Square Feet: 1,451 (m.o.l.) Bedrooms: 3 Bathrooms: 2.0 Garage: 2 Car