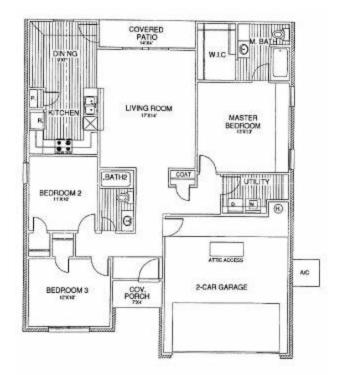

Price and availability are subject to change without prior notice. Accurate as of Jan 15, 2025.

Floor Plan: Bristol Square Feet: 1,393 (m.o.l.) Bedrooms: 3 Bathrooms: 2.0 Garage: 2 Car

The availability and/or features of this plan are subject to change without prior notice. Price of this plan will vary at different communities. Please contact our New Home Consultant for details and available homes with this plan.

## **Included Features**

Address: 928 S Blackjack Lane Price: \$214,990 Floor Plan: Bristol Square Feet: 1,393 (m.o.l.) Bedrooms: 3 Bathrooms: 2.0 Garage: 2 Car