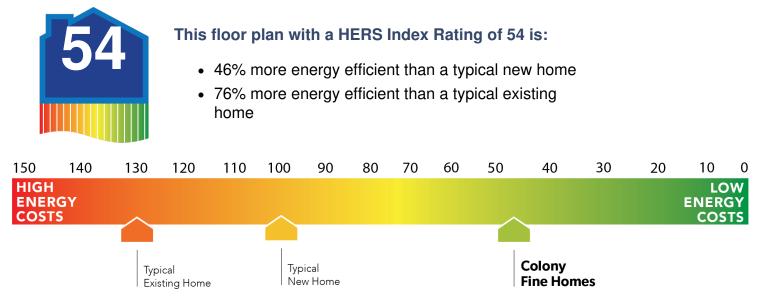

## Construction / Plumbing / Electrical / Mechanical

| 5                                                                                                                                                                                                                                                                                                                                                 |                                                                                                                                                                                                                                                                                                                                                                                |
|---------------------------------------------------------------------------------------------------------------------------------------------------------------------------------------------------------------------------------------------------------------------------------------------------------------------------------------------------|--------------------------------------------------------------------------------------------------------------------------------------------------------------------------------------------------------------------------------------------------------------------------------------------------------------------------------------------------------------------------------|
| Copper electrical wiring<br>Exterior 2x4 stud-grade lumber walls<br>Gas heating 96% high efficiency furnace<br>Electric dryer connection in utility room<br>Protective ground fault interrupter circuits<br>Category five structured wiring (2 phone outlets)<br>15.2 SEER electrical central air conditioning (homes with finals after 1/1/2023) | Sheetrock screwed to studs/walls<br>Uponor AquaPex tubing for water lines<br>Garage pre-wired for garage door opener<br>Heat-taped condensation lines in the attic<br>RG6 quad shield cable wiring (two cable outlets)<br>Dupont Tyvek Housewrap air and moisture barrier house wrap<br>Electric vehicle charging plug ( 220V 50Amp service; homes permitted after 01/01/2024) |
| Bathroom                                                                                                                                                                                                                                                                                                                                          |                                                                                                                                                                                                                                                                                                                                                                                |
| PEERLESS by Delta bathroom faucet<br>1.6 cm Italian marble vanity countertops                                                                                                                                                                                                                                                                     | Fiberglass shower/tub combo in bathrooms                                                                                                                                                                                                                                                                                                                                       |
| Energy Efficiency                                                                                                                                                                                                                                                                                                                                 |                                                                                                                                                                                                                                                                                                                                                                                |
| Eave roof ventilation<br>93% efficient tankless water heater<br>Insulated and mastic sealed A/C ducts<br>Gas heating 96% high efficiency furnace<br>Polycel caulking around windows, doors and joints<br>R-15 blown-in insulation in external walls; excluding garage                                                                             | HERS Index Energy Efficiency Rating<br>R-38 blown-in insulation in the attic<br>R-19 batt insulation in sloped ceiling<br>R-8 Perimeter foam insulation under slab<br>Low-e Thermalpane tilt-in vinyl windows with screen<br>Energy Star certified home (homes permitted after 01/01/2024)                                                                                     |
| Interior Finishes                                                                                                                                                                                                                                                                                                                                 |                                                                                                                                                                                                                                                                                                                                                                                |
| Hand textured walls<br>Pull down attic access in garage<br>Garage with wind resistant steel door<br>All bedrooms are box rated for ceiling fans<br>Vinyl floor in kitchen, dining room, entry, bathrooms, and utility room                                                                                                                        | 2 1/4" paint grade baseboard<br>Interior doors (panel style may vary)<br>Insulated entry door (panel style may vary)<br>Raised 9' ceiling in living areas (vary per plan and package)<br>Hardware to include toilet paper holder, towel ring, and 24" towel bar (Satin nickel)                                                                                                 |
| Safety                                                                                                                                                                                                                                                                                                                                            |                                                                                                                                                                                                                                                                                                                                                                                |
| Installed smoke detectors<br>Oriented Strand Board (OSB) Exterior Walls<br>Anchor bolts that secure the perimeter walls to the foundation                                                                                                                                                                                                         | Kwikset Smart Key locks and hardware<br>Tornado straps that secure the perimeter walls to rafters                                                                                                                                                                                                                                                                              |
| Exterior Finishes                                                                                                                                                                                                                                                                                                                                 |                                                                                                                                                                                                                                                                                                                                                                                |
| Full sod<br>Concrete patio (vary per plan)<br>Two Woodford Freeze-Proof Exterior Water Spigots<br>*Atlas Pinnacle HP42 130 MPH class 3 impact rated shingles with Scotchgard (homes<br>permitted after 09/01/2023)                                                                                                                                | Landscape package<br>Shutters and or dormers (vary per elevation)<br>Minimum of two exterior waterproof electric outlets                                                                                                                                                                                                                                                       |
| Warranties                                                                                                                                                                                                                                                                                                                                        |                                                                                                                                                                                                                                                                                                                                                                                |
| Termite company's warranty<br>RWC New Home limited 10-year warranty<br>Manufacturer's vinyl siding material warranty                                                                                                                                                                                                                              | Builder's limited one-year warranty<br>Manufacturer's limited appliance warranty<br>Manufacturer's limited lifetime shingle warranty                                                                                                                                                                                                                                           |
| Kitchen                                                                                                                                                                                                                                                                                                                                           |                                                                                                                                                                                                                                                                                                                                                                                |
| Kitchen sink garbage disposal<br>Water line for refrigerator icemaker                                                                                                                                                                                                                                                                             | PEERLESS by Delta kitchen faucet<br>Black Frigidaire appliances including free standing 5 burner gas range, dishwasher, and                                                                                                                                                                                                                                                    |