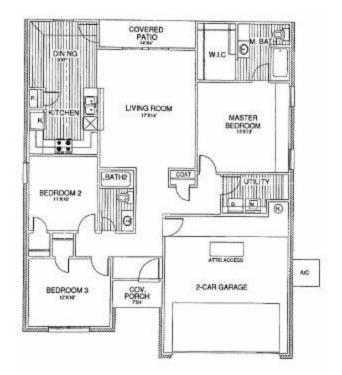

Price and availability are subject to change without prior notice. Accurate as of Dec 26, 2024.

Floor Plan: Bristol Square Feet: 1,393 (m.o.l.) Bedrooms: 3 Bathrooms: 2.0 Garage: 2 Car

The availability and/or features of this plan are subject to change without prior notice. Price of this plan will vary at different communities. Please contact our New Home Consultant for details and available homes with this plan.

## **Included Features**

Address: 932 S Colt Lane Price: \$240,980 Floor Plan: Bristol Square Feet: 1,393 (m.o.l.) Bedrooms: 3 Bathrooms: 2.0 Garage: 2 Car