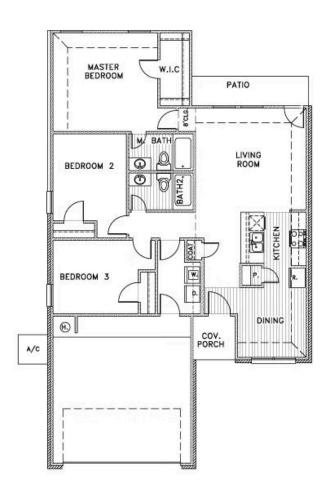

## **Included Features**

Floor Plan: Ashton Square Feet: 1,301 (m.o.l.) Bedrooms: 3 Bathrooms: 2.0 Garage: 2 Car

| Construction / Plumbing / Electrical / Mechanical<br>Copper electrical wiring<br>Exterior 2x4 stud-grade lumber walls<br>Gas heating 96% high efficiency furnace<br>Electric dryer connection in utility room<br>Protective ground fault interrupter circuits<br>Category five structured wiring (2 phone outlets)<br>15.2 SEER electrical central air conditioning (homes with finals after 1/1/2023) | Sheetrock screwed to studs/walls<br>Uponor AquaPex tubing for water lines<br>Garage pre-wired for garage door opener<br>Heat-taped condensation lines in the attic<br>RG6 quad shield cable wiring (two cable outlets)<br>Dupont Tyvek Housewrap air and moisture barrier house wrap<br>Electric vehicle charging plug ( 220V 50Amp service; homes permitted after 01/01/2024) |
|--------------------------------------------------------------------------------------------------------------------------------------------------------------------------------------------------------------------------------------------------------------------------------------------------------------------------------------------------------------------------------------------------------|--------------------------------------------------------------------------------------------------------------------------------------------------------------------------------------------------------------------------------------------------------------------------------------------------------------------------------------------------------------------------------|
| Bathroom                                                                                                                                                                                                                                                                                                                                                                                               |                                                                                                                                                                                                                                                                                                                                                                                |
| PEERLESS by Delta bathroom faucet<br>1.6 cm Italian marble vanity countertops                                                                                                                                                                                                                                                                                                                          | Fiberglass shower/tub combo in bathrooms                                                                                                                                                                                                                                                                                                                                       |
| Energy Efficiency                                                                                                                                                                                                                                                                                                                                                                                      |                                                                                                                                                                                                                                                                                                                                                                                |
| Eave roof ventilation<br>93% efficient tankless water heater<br>Insulated and mastic sealed A/C ducts<br>Gas heating 96% high efficiency furnace<br>Polycel caulking around windows, doors and joints<br>R-15 blown-in insulation in external walls; excluding garage                                                                                                                                  | HERS Index Energy Efficiency Rating<br>R-38 blown-in insulation in the attic<br>R-19 batt insulation in sloped ceiling<br>R-8 Perimeter foam insulation under slab<br>Low-e Thermalpane tilt-in vinyl windows with screen<br>Energy Star certified home (homes permitted after 01/01/2024)                                                                                     |
| Interior Finishes                                                                                                                                                                                                                                                                                                                                                                                      |                                                                                                                                                                                                                                                                                                                                                                                |
| Hand textured walls<br>Pull down attic access in garage<br>Garage with wind resistant steel door<br>All bedrooms are box rated for ceiling fans<br>Vinyl floor in kitchen, dining room, entry, bathrooms, and utility room                                                                                                                                                                             | 2 1/4" paint grade baseboard<br>Interior doors (panel style may vary)<br>Insulated entry door (panel style may vary)<br>Raised 9' ceiling in living areas (vary per plan and package)<br>Hardware to include toilet paper holder, towel ring, and 24" towel bar (Satin nickel)                                                                                                 |
| Safety                                                                                                                                                                                                                                                                                                                                                                                                 |                                                                                                                                                                                                                                                                                                                                                                                |
| Installed smoke detectors<br>Oriented Strand Board (OSB) Exterior Walls<br>Anchor bolts that secure the perimeter walls to the foundation                                                                                                                                                                                                                                                              | Kwikset Smart Key locks and hardware<br>Tornado straps that secure the perimeter walls to rafters                                                                                                                                                                                                                                                                              |
| Exterior Finishes                                                                                                                                                                                                                                                                                                                                                                                      |                                                                                                                                                                                                                                                                                                                                                                                |
| Full sod<br>Concrete patio (vary per plan)<br>Two Woodford Freeze-Proof Exterior Water Spigots<br>*Atlas Pinnacle HP42 130 MPH class 3 impact rated shingles with Scotchgard (homes<br>permitted after 09/01/2023)                                                                                                                                                                                     | Landscape package<br>Shutters and or dormers (vary per elevation)<br>Minimum of two exterior waterproof electric outlets                                                                                                                                                                                                                                                       |
| Warranties                                                                                                                                                                                                                                                                                                                                                                                             |                                                                                                                                                                                                                                                                                                                                                                                |
| Termite company's warranty<br>RWC New Home limited 10-year warranty<br>Manufacturer's vinyl siding material warranty                                                                                                                                                                                                                                                                                   | Builder's limited one-year warranty<br>Manufacturer's limited appliance warranty<br>Manufacturer's limited lifetime shingle warranty                                                                                                                                                                                                                                           |
| Kitchen                                                                                                                                                                                                                                                                                                                                                                                                |                                                                                                                                                                                                                                                                                                                                                                                |
| Kitchen sink garbage disposal<br>Water line for refrigerator icemaker                                                                                                                                                                                                                                                                                                                                  | PEERLESS by Delta kitchen faucet<br>Black Frigidaire appliances including free standing 5 burner gas range, dishwasher, and<br>vent hood                                                                                                                                                                                                                                       |