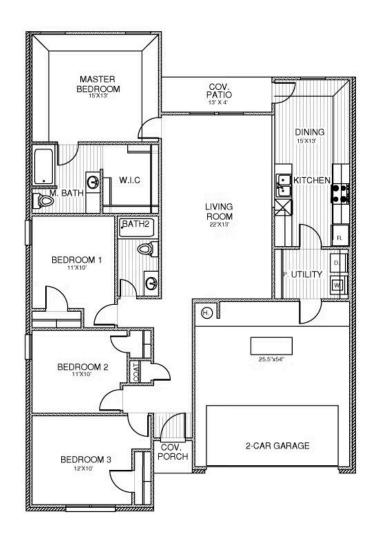

## **Included Features**

Floor Plan: Duxbury Square Feet: 1,600 (m.o.l.) Bedrooms: 4 Bathrooms: 2.0 Garage: 2 Car

| Construction / Plumbing / Electrical / Mechanical<br>Copper electrical wiring<br>Exterior 2x4 stud-grade lumber walls<br>Gas heating 96% high efficiency furnace<br>Electric dryer connection in utility room<br>Protective ground fault interrupter circuits<br>Category five structured wiring (2 phone outlets)<br>15.2 SEER electrical central air conditioning (homes with finals after 1/1/2023) | Sheetrock screwed to studs/walls<br>Uponor AquaPex tubing for water lines<br>Garage pre-wired for garage door opener<br>Heat-taped condensation lines in the attic<br>RG6 quad shield cable wiring (two cable outlets)<br>Dupont Tyvek Housewrap air and moisture barrier house wrap<br>Electric vehicle charging plug ( 220V 50Amp service; homes permitted after 01/01/2024) |
|--------------------------------------------------------------------------------------------------------------------------------------------------------------------------------------------------------------------------------------------------------------------------------------------------------------------------------------------------------------------------------------------------------|--------------------------------------------------------------------------------------------------------------------------------------------------------------------------------------------------------------------------------------------------------------------------------------------------------------------------------------------------------------------------------|
| Bathroom                                                                                                                                                                                                                                                                                                                                                                                               |                                                                                                                                                                                                                                                                                                                                                                                |
| PEERLESS by Delta bathroom faucet<br>1.6 cm Italian marble vanity countertops                                                                                                                                                                                                                                                                                                                          | Fiberglass shower/tub combo in bathrooms                                                                                                                                                                                                                                                                                                                                       |
| Energy Efficiency                                                                                                                                                                                                                                                                                                                                                                                      |                                                                                                                                                                                                                                                                                                                                                                                |
| Eave roof ventilation<br>93% efficient tankless water heater<br>Insulated and mastic sealed A/C ducts<br>Gas heating 96% high efficiency furnace<br>Polycel caulking around windows, doors and joints<br>R-15 blown-in insulation in external walls; excluding garage                                                                                                                                  | HERS Index Energy Efficiency Rating<br>R-38 blown-in insulation in the attic<br>R-19 batt insulation in sloped ceiling<br>R-8 Perimeter foam insulation under slab<br>Low-e Thermalpane tilt-in vinyl windows with screen<br>Energy Star certified home (homes permitted after 01/01/2024)                                                                                     |
| Interior Finishes                                                                                                                                                                                                                                                                                                                                                                                      |                                                                                                                                                                                                                                                                                                                                                                                |
| Hand textured walls<br>Pull down attic access in garage<br>Garage with wind resistant steel door<br>All bedrooms are box rated for ceiling fans<br>Vinyl floor in kitchen, dining room, entry, bathrooms, and utility room                                                                                                                                                                             | 2 1/4" paint grade baseboard<br>Interior doors (panel style may vary)<br>Insulated entry door (panel style may vary)<br>Raised 9' ceiling in living areas (vary per plan and package)<br>Hardware to include toilet paper holder, towel ring, and 24" towel bar (Satin nickel)                                                                                                 |
| Safety                                                                                                                                                                                                                                                                                                                                                                                                 |                                                                                                                                                                                                                                                                                                                                                                                |
| Installed smoke detectors<br>Oriented Strand Board (OSB) Exterior Walls<br>Anchor bolts that secure the perimeter walls to the foundation                                                                                                                                                                                                                                                              | Kwikset Smart Key locks and hardware<br>Tornado straps that secure the perimeter walls to rafters                                                                                                                                                                                                                                                                              |
| Exterior Finishes                                                                                                                                                                                                                                                                                                                                                                                      |                                                                                                                                                                                                                                                                                                                                                                                |
| Full sod<br>Concrete patio (vary per plan)<br>Two Woodford Freeze-Proof Exterior Water Spigots<br>*Atlas Pinnacle HP42 130 MPH class 3 impact rated shingles with Scotchgard (homes<br>permitted after 09/01/2023)                                                                                                                                                                                     | Landscape package<br>Shutters and or dormers (vary per elevation)<br>Minimum of two exterior waterproof electric outlets                                                                                                                                                                                                                                                       |
| Warranties                                                                                                                                                                                                                                                                                                                                                                                             |                                                                                                                                                                                                                                                                                                                                                                                |
| Termite company's warranty<br>RWC New Home limited 10-year warranty<br>Manufacturer's vinyl siding material warranty                                                                                                                                                                                                                                                                                   | Builder's limited one-year warranty<br>Manufacturer's limited appliance warranty<br>Manufacturer's limited lifetime shingle warranty                                                                                                                                                                                                                                           |
| Kitchen                                                                                                                                                                                                                                                                                                                                                                                                |                                                                                                                                                                                                                                                                                                                                                                                |
| Kitchen sink garbage disposal<br>Water line for refrigerator icemaker                                                                                                                                                                                                                                                                                                                                  | PEERLESS by Delta kitchen faucet<br>Black Frigidaire appliances including free standing 5 burner gas range, dishwasher, and<br>vent hood                                                                                                                                                                                                                                       |