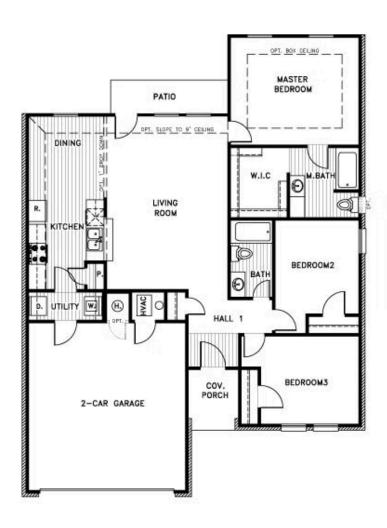

## **Included Features**

Floor Plan: Belmore Square Feet: 1,386 (m.o.l.) Bedrooms: 3 Bathrooms: 2.0 Garage: 2 Car

| Construction / Plumbing / Electrical / Mechanical                                                                                                                                                                                                                                                                                                 |                                                                                                                                                                                                                                                                                                                                                                                |
|---------------------------------------------------------------------------------------------------------------------------------------------------------------------------------------------------------------------------------------------------------------------------------------------------------------------------------------------------|--------------------------------------------------------------------------------------------------------------------------------------------------------------------------------------------------------------------------------------------------------------------------------------------------------------------------------------------------------------------------------|
| Copper electrical wiring<br>Exterior 2x4 stud-grade lumber walls<br>Gas heating 96% high efficiency furnace<br>Electric dryer connection in utility room<br>Protective ground fault interrupter circuits<br>Category five structured wiring (2 phone outlets)<br>15.2 SEER electrical central air conditioning (homes with finals after 1/1/2023) | Sheetrock screwed to studs/walls<br>Uponor AquaPex tubing for water lines<br>Garage pre-wired for garage door opener<br>Heat-taped condensation lines in the attic<br>RG6 quad shield cable wiring (two cable outlets)<br>Dupont Tyvek Housewrap air and moisture barrier house wrap<br>Electric vehicle charging plug ( 220V 50Amp service; homes permitted after 01/01/2024) |
| Bathroom                                                                                                                                                                                                                                                                                                                                          |                                                                                                                                                                                                                                                                                                                                                                                |
| PEERLESS by Delta bathroom faucet<br>1.6 cm Italian marble vanity countertops                                                                                                                                                                                                                                                                     | Fiberglass shower/tub combo in bathrooms                                                                                                                                                                                                                                                                                                                                       |
| Energy Efficiency                                                                                                                                                                                                                                                                                                                                 |                                                                                                                                                                                                                                                                                                                                                                                |
| Eave roof ventilation<br>93% efficient tankless water heater<br>Insulated and mastic sealed A/C ducts<br>Gas heating 96% high efficiency furnace<br>Polycel caulking around windows, doors and joints<br>R-15 blown-in insulation in external walls; excluding garage                                                                             | HERS Index Energy Efficiency Rating<br>R-38 blown-in insulation in the attic<br>R-19 batt insulation in sloped ceiling<br>R-8 Perimeter foam insulation under slab<br>Low-e Thermalpane tilt-in vinyl windows with screen<br>Energy Star certified home (homes permitted after 01/01/2024)                                                                                     |
| Interior Finishes                                                                                                                                                                                                                                                                                                                                 |                                                                                                                                                                                                                                                                                                                                                                                |
| Hand textured walls<br>Pull down attic access in garage<br>Garage with wind resistant steel door<br>All bedrooms are box rated for ceiling fans<br>Vinyl floor in kitchen, dining room, entry, bathrooms, and utility room                                                                                                                        | 2 1/4" paint grade baseboard<br>Interior doors (panel style may vary)<br>Insulated entry door (panel style may vary)<br>Raised 9' ceiling in living areas (vary per plan and package)<br>Hardware to include toilet paper holder, towel ring, and 24" towel bar (Satin nickel)                                                                                                 |
| Safety                                                                                                                                                                                                                                                                                                                                            |                                                                                                                                                                                                                                                                                                                                                                                |
| Installed smoke detectors<br>Oriented Strand Board (OSB) Exterior Walls<br>Anchor bolts that secure the perimeter walls to the foundation                                                                                                                                                                                                         | Kwikset Smart Key locks and hardware<br>Tornado straps that secure the perimeter walls to rafters                                                                                                                                                                                                                                                                              |
| Exterior Finishes                                                                                                                                                                                                                                                                                                                                 |                                                                                                                                                                                                                                                                                                                                                                                |
| Full sod<br>Concrete patio (vary per plan)<br>Two Woodford Freeze-Proof Exterior Water Spigots<br>*Atlas Pinnacle HP42 130 MPH class 3 impact rated shingles with Scotchgard (homes<br>permitted after 09/01/2023)                                                                                                                                | Landscape package<br>Shutters and or dormers (vary per elevation)<br>Minimum of two exterior waterproof electric outlets                                                                                                                                                                                                                                                       |
| Warranties                                                                                                                                                                                                                                                                                                                                        |                                                                                                                                                                                                                                                                                                                                                                                |
| Termite company's warranty<br>RWC New Home limited 10-year warranty<br>Manufacturer's vinyl siding material warranty                                                                                                                                                                                                                              | Builder's limited one-year warranty<br>Manufacturer's limited appliance warranty<br>Manufacturer's limited lifetime shingle warranty                                                                                                                                                                                                                                           |
| Kitchen                                                                                                                                                                                                                                                                                                                                           |                                                                                                                                                                                                                                                                                                                                                                                |
| Kitchen sink garbage disposal<br>Water line for refrigerator icemaker                                                                                                                                                                                                                                                                             | PEERLESS by Delta kitchen faucet<br>Black Frigidaire appliances including free standing 5 burner gas range, dishwasher, and<br>vent hood                                                                                                                                                                                                                                       |