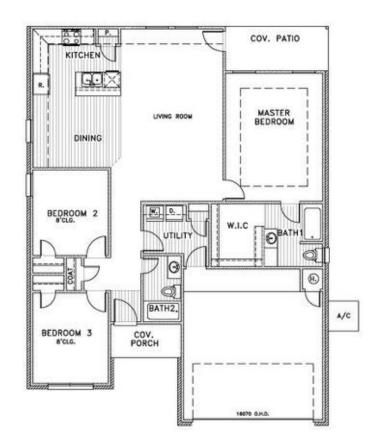

SOLD

Price and availability are subject to change without prior notice. Accurate as of Feb 05, 2025.

Floor Plan: Charlotte Square Feet: 1,451 (m.o.l.) Bedrooms: 3 Bathrooms: 2.0 Garage: 2 Car

The availability and/or features of this plan are subject to change without prior notice. Price of this plan will vary at different communities. Please contact our New Home Consultant for details and available homes with this plan.

## **Included Features**

Address: 1802 E Krayler Avenue Price: \$237,490 Floor Plan: Charlotte Square Feet: 1,451 (m.o.l.) Bedrooms: 3 Bathrooms: 2.0 Garage: 2 Car