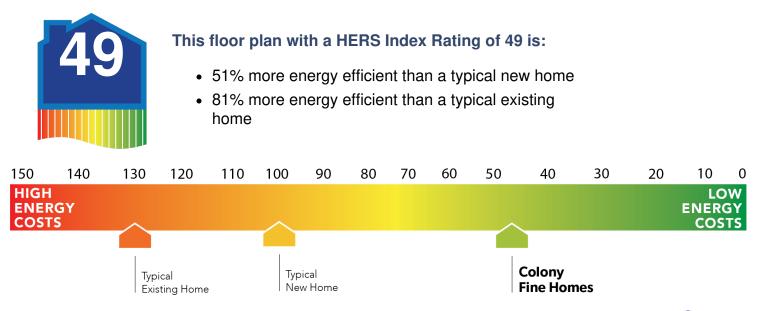

## **Construction / Plumbing / Electrical / Mechanical**

| <b>3</b>                                                                                                                                                                                                                                                                                                                                          |                                                                                                                                                                                                                                                                                                                                                                                |
|---------------------------------------------------------------------------------------------------------------------------------------------------------------------------------------------------------------------------------------------------------------------------------------------------------------------------------------------------|--------------------------------------------------------------------------------------------------------------------------------------------------------------------------------------------------------------------------------------------------------------------------------------------------------------------------------------------------------------------------------|
| Copper electrical wiring<br>Exterior 2x4 stud-grade lumber walls<br>Gas heating 96% high efficiency furnace<br>Electric dryer connection in utility room<br>Protective ground fault interrupter circuits<br>Category five structured wiring (2 phone outlets)<br>15.2 SEER electrical central air conditioning (homes with finals after 1/1/2023) | Sheetrock screwed to studs/walls<br>Uponor AquaPex tubing for water lines<br>Garage pre-wired for garage door opener<br>Heat-taped condensation lines in the attic<br>RG6 quad shield cable wiring (two cable outlets)<br>Dupont Tyvek Housewrap air and moisture barrier house wrap<br>Electric vehicle charging plug ( 220V 50Amp service; homes permitted after 01/01/2024) |
| Bathroom                                                                                                                                                                                                                                                                                                                                          |                                                                                                                                                                                                                                                                                                                                                                                |
| PEERLESS by Delta bathroom faucet<br>1.6 cm Italian marble vanity countertops                                                                                                                                                                                                                                                                     | Fiberglass shower/tub combo in bathrooms                                                                                                                                                                                                                                                                                                                                       |
| Energy Efficiency                                                                                                                                                                                                                                                                                                                                 |                                                                                                                                                                                                                                                                                                                                                                                |
| Eave roof ventilation<br>HERS Index Energy Efficiency Rating<br>Insulated and mastic sealed A/C ducts<br>Gas heating 96% high efficiency furnace<br>Polycel caulking around windows, doors and joints<br>R-15 blown-in insulation in external walls; excluding garage                                                                             | 93% efficient tankless water heater<br>R-38 blown-in insulation in the attic<br>R-19 batt insulation in sloped ceiling<br>R-8 Perimeter foam insulation under slab<br>Low-e Thermalpane tilt-in vinyl windows with screen<br>Energy Star certified home (homes permitted after 01/01/2024)                                                                                     |
| Interior Finishes                                                                                                                                                                                                                                                                                                                                 |                                                                                                                                                                                                                                                                                                                                                                                |
| Hand textured walls<br>Pull down attic access in garage<br>Garage with wind resistant steel door<br>All bedrooms are box rated for ceiling fans<br>Vinyl floor in kitchen, dining room, entry, bathrooms, and utility room                                                                                                                        | 2 1/4" paint grade baseboard<br>Interior doors (panel style may vary)<br>Insulated entry door (panel style may vary)<br>Raised 9' ceiling in living areas (vary per plan and package)<br>Hardware to include toilet paper holder, towel ring, and 24" towel bar (Satin nickel)                                                                                                 |
| Safety                                                                                                                                                                                                                                                                                                                                            |                                                                                                                                                                                                                                                                                                                                                                                |
| Installed smoke detectors<br>Oriented Strand Board (OSB) Exterior Walls<br>Anchor bolts that secure the perimeter walls to the foundation                                                                                                                                                                                                         | Kwikset Smart Key locks and hardware<br>Tornado straps that secure the perimeter walls to rafters                                                                                                                                                                                                                                                                              |
| Exterior Finishes                                                                                                                                                                                                                                                                                                                                 |                                                                                                                                                                                                                                                                                                                                                                                |
| Full sod<br>Concrete patio (vary per plan)<br>Two Woodford Freeze-Proof Exterior Water Spigots<br>*Atlas Pinnacle HP42 130 MPH class 3 impact rated shingles with Scotchgard (homes<br>permitted after 09/01/2023)                                                                                                                                | Landscape package<br>Shutters and or dormers (vary per elevation)<br>Minimum of two exterior waterproof electric outlets                                                                                                                                                                                                                                                       |
| Warranties                                                                                                                                                                                                                                                                                                                                        |                                                                                                                                                                                                                                                                                                                                                                                |
| Termite company's warranty<br>RWC New Home limited 10-year warranty<br>Manufacturer's vinyl siding material warranty                                                                                                                                                                                                                              | Builder's limited one-year warranty<br>Manufacturer's limited appliance warranty<br>Manufacturer's limited lifetime shingle warranty                                                                                                                                                                                                                                           |
| Kitchen                                                                                                                                                                                                                                                                                                                                           |                                                                                                                                                                                                                                                                                                                                                                                |
| Kitchen sink garbage disposal<br>Water line for refrigerator icemaker                                                                                                                                                                                                                                                                             | PEERLESS by Delta kitchen faucet<br>Black Frigidaire appliances including free standing 5 burner gas range, dishwasher, and                                                                                                                                                                                                                                                    |