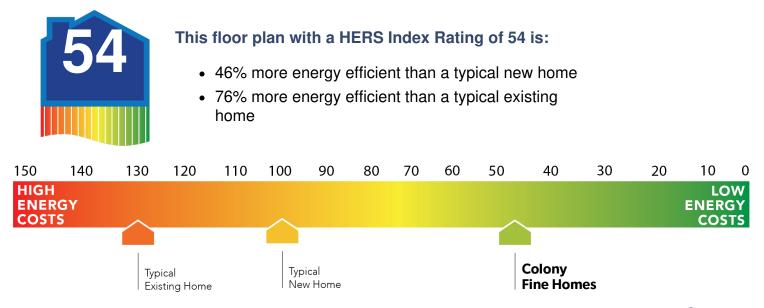

## Construction / Plumbing / Electrical / Mechanical

| ······································                                                                                                                                                                                                                                                                                                            |                                                                                                                                                                                                                                                                                                                                                                                |
|---------------------------------------------------------------------------------------------------------------------------------------------------------------------------------------------------------------------------------------------------------------------------------------------------------------------------------------------------|--------------------------------------------------------------------------------------------------------------------------------------------------------------------------------------------------------------------------------------------------------------------------------------------------------------------------------------------------------------------------------|
| Copper electrical wiring<br>Exterior 2x4 stud-grade lumber walls<br>Gas heating 96% high efficiency furnace<br>Electric dryer connection in utility room<br>Protective ground fault interrupter circuits<br>Category five structured wiring (2 phone outlets)<br>15.2 SEER electrical central air conditioning (homes with finals after 1/1/2023) | Sheetrock screwed to studs/walls<br>Uponor AquaPex tubing for water lines<br>Garage pre-wired for garage door opener<br>Heat-taped condensation lines in the attic<br>RG6 quad shield cable wiring (two cable outlets)<br>Dupont Tyvek Housewrap air and moisture barrier house wrap<br>Electric vehicle charging plug ( 220V 50Amp service; homes permitted after 01/01/2024) |
| Bathroom                                                                                                                                                                                                                                                                                                                                          |                                                                                                                                                                                                                                                                                                                                                                                |
| PEERLESS by Delta bathroom faucet<br>1.6 cm Italian marble vanity countertops                                                                                                                                                                                                                                                                     | Fiberglass shower/tub combo in bathrooms                                                                                                                                                                                                                                                                                                                                       |
| Energy Efficiency                                                                                                                                                                                                                                                                                                                                 |                                                                                                                                                                                                                                                                                                                                                                                |
| Eave roof ventilation<br>HERS Index Energy Efficiency Rating<br>Insulated and mastic sealed A/C ducts<br>Gas heating 96% high efficiency furnace<br>Polycel caulking around windows, doors and joints<br>R-15 blown-in insulation in external walls; excluding garage                                                                             | 93% efficient tankless water heater<br>R-38 blown-in insulation in the attic<br>R-19 batt insulation in sloped ceiling<br>R-8 Perimeter foam insulation under slab<br>Low-e Thermalpane tilt-in vinyl windows with screen<br>Energy Star certified home (homes permitted after 01/01/2024)                                                                                     |
| Interior Finishes                                                                                                                                                                                                                                                                                                                                 |                                                                                                                                                                                                                                                                                                                                                                                |
| Hand textured walls<br>Pull down attic access in garage<br>Garage with wind resistant steel door<br>All bedrooms are box rated for ceiling fans<br>Vinyl floor in kitchen, dining room, entry, bathrooms, and utility room                                                                                                                        | 2 1/4" paint grade baseboard<br>Interior doors (panel style may vary)<br>Insulated entry door (panel style may vary)<br>Raised 9' ceiling in living areas (vary per plan and package)<br>Hardware to include toilet paper holder, towel ring, and 24" towel bar (Satin nickel)                                                                                                 |
| Safety                                                                                                                                                                                                                                                                                                                                            |                                                                                                                                                                                                                                                                                                                                                                                |
| Installed smoke detectors<br>Oriented Strand Board (OSB) Exterior Walls<br>Anchor bolts that secure the perimeter walls to the foundation                                                                                                                                                                                                         | Kwikset Smart Key locks and hardware<br>Tornado straps that secure the perimeter walls to rafters                                                                                                                                                                                                                                                                              |
| Exterior Finishes                                                                                                                                                                                                                                                                                                                                 |                                                                                                                                                                                                                                                                                                                                                                                |
| Full sod<br>Concrete patio (vary per plan)<br>Two Woodford Freeze-Proof Exterior Water Spigots<br>*Atlas Pinnacle HP42 130 MPH class 3 impact rated shingles with Scotchgard (homes<br>permitted after 09/01/2023)                                                                                                                                | Landscape package<br>Shutters and or dormers (vary per elevation)<br>Minimum of two exterior waterproof electric outlets                                                                                                                                                                                                                                                       |
| Warranties                                                                                                                                                                                                                                                                                                                                        |                                                                                                                                                                                                                                                                                                                                                                                |
| Termite company's warranty<br>RWC New Home limited 10-year warranty<br>Manufacturer's vinyl siding material warranty                                                                                                                                                                                                                              | Builder's limited one-year warranty<br>Manufacturer's limited appliance warranty<br>Manufacturer's limited lifetime shingle warranty                                                                                                                                                                                                                                           |
| Kitchen                                                                                                                                                                                                                                                                                                                                           |                                                                                                                                                                                                                                                                                                                                                                                |
| Kitchen sink garbage disposal<br>Water line for refrigerator icemaker                                                                                                                                                                                                                                                                             | PEERLESS by Delta kitchen faucet<br>Black Frigidaire appliances including free standing 5 burner gas range, dishwasher, and                                                                                                                                                                                                                                                    |