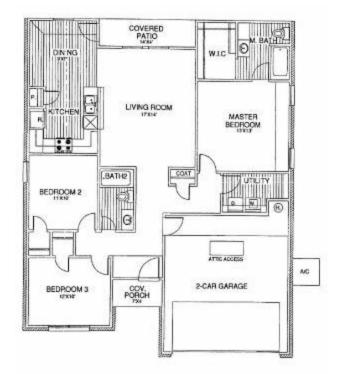

Floor Plan: Bristol Square Feet: 1,394 (m.o.l.) Bedrooms: 3 Bathrooms: 2.0 Garage: 2 Car

The availability and/or features of this plan are subject to change without prior notice. Price of this plan will vary at different communities. Please contact our New Home Consultant for details and available homes with this plan.

## **Included Features**

Address: 1902 E Krayler Ave Price: \$224,990 Floor Plan: Bristol Square Feet: 1,394 (m.o.l.) Bedrooms: 3 Bathrooms: 2.0 Garage: 2 Car