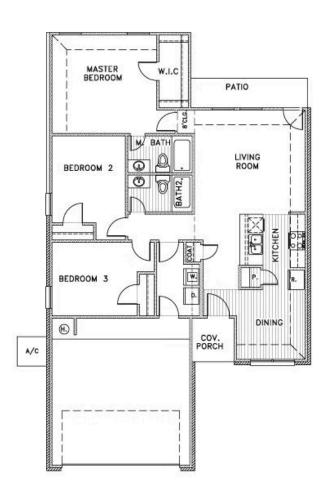

## **Included Features**

Floor Plan: Ashton Square Feet: 1,300 (m.o.l.) Bedrooms: 3 Bathrooms: 2.0 Garage: 2 Car

| Construction / Plumbing / Electrical / Mechanical<br>Copper electrical wiring<br>Exterior 2x4 stud-grade lumber walls<br>Gas heating 96% high efficiency furnace<br>Electric dryer connection in utility room<br>Protective ground fault interrupter circuits<br>Category five structured wiring (2 phone outlets)<br>15.2 SEER electrical central air conditioning (homes with finals after 1/1/2023) | Sheetrock screwed to studs/walls<br>Uponor AquaPex tubing for water lines<br>Garage pre-wired for garage door opener<br>Heat-taped condensation lines in the attic<br>RG6 quad shield cable wiring (two cable outlets)<br>Dupont Tyvek Housewrap air and moisture barrier house wrap<br>Electric vehicle charging plug ( 220V 50Amp service; homes permitted after 01/01/2024) |
|--------------------------------------------------------------------------------------------------------------------------------------------------------------------------------------------------------------------------------------------------------------------------------------------------------------------------------------------------------------------------------------------------------|--------------------------------------------------------------------------------------------------------------------------------------------------------------------------------------------------------------------------------------------------------------------------------------------------------------------------------------------------------------------------------|
| Bathroom                                                                                                                                                                                                                                                                                                                                                                                               |                                                                                                                                                                                                                                                                                                                                                                                |
| PEERLESS by Delta bathroom faucet<br>1.6 cm Italian marble vanity countertops                                                                                                                                                                                                                                                                                                                          | Fiberglass shower/tub combo in bathrooms                                                                                                                                                                                                                                                                                                                                       |
| Energy Efficiency                                                                                                                                                                                                                                                                                                                                                                                      |                                                                                                                                                                                                                                                                                                                                                                                |
| Eave roof ventilation<br>93% efficient tankless water heater<br>Insulated and mastic sealed A/C ducts<br>Gas heating 96% high efficiency furnace<br>Polycel caulking around windows, doors and joints<br>R-15 blown-in insulation in external walls; excluding garage                                                                                                                                  | HERS Index Energy Efficiency Rating<br>R-38 blown-in insulation in the attic<br>R-19 batt insulation in sloped ceiling<br>R-8 Perimeter foam insulation under slab<br>Low-e Thermalpane tilt-in vinyl windows with screen<br>Energy Star certified home (homes permitted after 01/01/2024)                                                                                     |
| Interior Finishes                                                                                                                                                                                                                                                                                                                                                                                      |                                                                                                                                                                                                                                                                                                                                                                                |
| Hand textured walls<br>Pull down attic access in garage<br>Garage with wind resistant steel door<br>All bedrooms are box rated for ceiling fans<br>Vinyl floor in kitchen, dining room, entry, bathrooms, and utility room                                                                                                                                                                             | 2 1/4" paint grade baseboard<br>Interior doors (panel style may vary)<br>Insulated entry door (panel style may vary)<br>Raised 9' ceiling in living areas (vary per plan and package)<br>Hardware to include toilet paper holder, towel ring, and 24" towel bar (Satin nickel)                                                                                                 |
| Safety                                                                                                                                                                                                                                                                                                                                                                                                 |                                                                                                                                                                                                                                                                                                                                                                                |
| Installed smoke detectors<br>Oriented Strand Board (OSB) Exterior Walls<br>Anchor bolts that secure the perimeter walls to the foundation                                                                                                                                                                                                                                                              | Kwikset Smart Key locks and hardware<br>Tornado straps that secure the perimeter walls to rafters                                                                                                                                                                                                                                                                              |
| Exterior Finishes                                                                                                                                                                                                                                                                                                                                                                                      |                                                                                                                                                                                                                                                                                                                                                                                |
| Full sod<br>Concrete patio (vary per plan)<br>Two Woodford Freeze-Proof Exterior Water Spigots<br>*Atlas Pinnacle HP42 130 MPH class 3 impact rated shingles with Scotchgard (homes<br>permitted after 09/01/2023)                                                                                                                                                                                     | Landscape package<br>Shutters and or dormers (vary per elevation)<br>Minimum of two exterior waterproof electric outlets                                                                                                                                                                                                                                                       |
| Warranties                                                                                                                                                                                                                                                                                                                                                                                             |                                                                                                                                                                                                                                                                                                                                                                                |
| Termite company's warranty<br>RWC New Home limited 10-year warranty<br>Manufacturer's vinyl siding material warranty                                                                                                                                                                                                                                                                                   | Builder's limited one-year warranty<br>Manufacturer's limited appliance warranty<br>Manufacturer's limited lifetime shingle warranty                                                                                                                                                                                                                                           |
| Kitchen                                                                                                                                                                                                                                                                                                                                                                                                |                                                                                                                                                                                                                                                                                                                                                                                |
| Kitchen sink garbage disposal<br>Water line for refrigerator icemaker                                                                                                                                                                                                                                                                                                                                  | PEERLESS by Delta kitchen faucet<br>Black Frigidaire appliances including free standing 5 burner gas range, dishwasher, and<br>vent hood                                                                                                                                                                                                                                       |