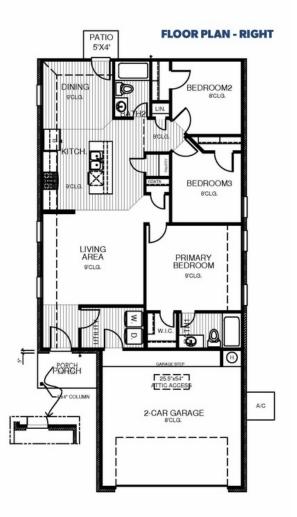

## From the Colony Collection

Floor Plan: Brady Square Feet: 1,253 (m.o.l.) Bedrooms: 3 Bathrooms: 2.0 Garage: 2 Car

The availability and/or features of this plan are subject to change without prior notice. Price of this plan will vary at different communities. Please contact our New Home Consultant for details and available homes with this plan.

## **Included Features**

Address: 1313 Willowood Circle Price: \$218,640 Floor Plan: Brady Square Feet: 1,253 (m.o.l.) Bedrooms: 3 Bathrooms: 2.0 Garage: 2 Car