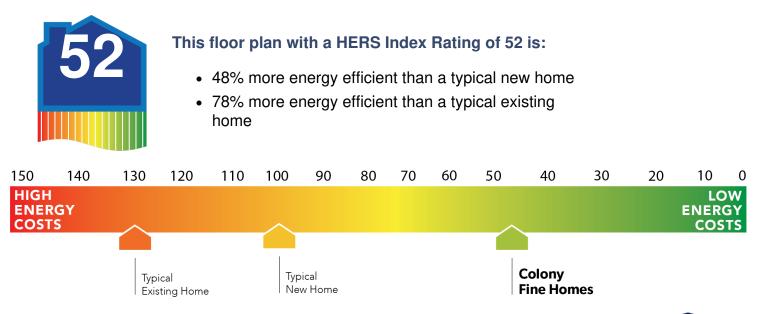

## **Construction / Plumbing / Electrical / Mechanical**

| ······································                                                                                                                                                                                                                                                                                                            |                                                                                                                                                                                                                                                                                                                                                                                |
|---------------------------------------------------------------------------------------------------------------------------------------------------------------------------------------------------------------------------------------------------------------------------------------------------------------------------------------------------|--------------------------------------------------------------------------------------------------------------------------------------------------------------------------------------------------------------------------------------------------------------------------------------------------------------------------------------------------------------------------------|
| Copper electrical wiring<br>Exterior 2x4 stud-grade lumber walls<br>Gas heating 96% high efficiency furnace<br>Electric dryer connection in utility room<br>Protective ground fault interrupter circuits<br>Category five structured wiring (2 phone outlets)<br>15.2 SEER electrical central air conditioning (homes with finals after 1/1/2023) | Sheetrock screwed to studs/walls<br>Uponor AquaPex tubing for water lines<br>Garage pre-wired for garage door opener<br>Heat-taped condensation lines in the attic<br>RG6 quad shield cable wiring (two cable outlets)<br>Dupont Tyvek Housewrap air and moisture barrier house wrap<br>Electric vehicle charging plug ( 220V 50Amp service; homes permitted after 01/01/2024) |
| Bathroom                                                                                                                                                                                                                                                                                                                                          |                                                                                                                                                                                                                                                                                                                                                                                |
| PEERLESS by Delta bathroom faucet<br>1.6 cm Italian marble vanity countertops                                                                                                                                                                                                                                                                     | Fiberglass shower/tub combo in bathrooms                                                                                                                                                                                                                                                                                                                                       |
| Energy Efficiency                                                                                                                                                                                                                                                                                                                                 |                                                                                                                                                                                                                                                                                                                                                                                |
| Eave roof ventilation<br>93% efficient tankless water heater<br>Insulated and mastic sealed A/C ducts<br>Gas heating 96% high efficiency furnace<br>Polycel caulking around windows, doors and joints<br>R-15 blown-in insulation in external walls; excluding garage                                                                             | HERS Index Energy Efficiency Rating<br>R-38 blown-in insulation in the attic<br>R-19 batt insulation in sloped ceiling<br>R-8 Perimeter foam insulation under slab<br>Low-e Thermalpane tilt-in vinyl windows with screen<br>Energy Star certified home (homes permitted after 01/01/2024)                                                                                     |
| Interior Finishes                                                                                                                                                                                                                                                                                                                                 |                                                                                                                                                                                                                                                                                                                                                                                |
| Hand textured walls<br>Pull down attic access in garage<br>Garage with wind resistant steel door<br>All bedrooms are box rated for ceiling fans<br>Vinyl floor in kitchen, dining room, entry, bathrooms, and utility room                                                                                                                        | 2 1/4" paint grade baseboard<br>Interior doors (panel style may vary)<br>Insulated entry door (panel style may vary)<br>Raised 9' ceiling in living areas (vary per plan and package)<br>Hardware to include toilet paper holder, towel ring, and 24" towel bar (Satin nickel)                                                                                                 |
| Safety                                                                                                                                                                                                                                                                                                                                            |                                                                                                                                                                                                                                                                                                                                                                                |
| Installed smoke detectors<br>Oriented Strand Board (OSB) Exterior Walls<br>Anchor bolts that secure the perimeter walls to the foundation                                                                                                                                                                                                         | Kwikset Smart Key locks and hardware<br>Tornado straps that secure the perimeter walls to rafters                                                                                                                                                                                                                                                                              |
| Exterior Finishes                                                                                                                                                                                                                                                                                                                                 |                                                                                                                                                                                                                                                                                                                                                                                |
| Full sod<br>Concrete patio (vary per plan)<br>Two Woodford Freeze-Proof Exterior Water Spigots<br>*Atlas Pinnacle HP42 130 MPH class 3 impact rated shingles with Scotchgard (homes<br>permitted after 09/01/2023)                                                                                                                                | Landscape package<br>Shutters and or dormers (vary per elevation)<br>Minimum of two exterior waterproof electric outlets                                                                                                                                                                                                                                                       |
| Warranties                                                                                                                                                                                                                                                                                                                                        |                                                                                                                                                                                                                                                                                                                                                                                |
| Termite company's warranty<br>RWC New Home limited 10-year warranty<br>Manufacturer's vinyl siding material warranty                                                                                                                                                                                                                              | Builder's limited one-year warranty<br>Manufacturer's limited appliance warranty<br>Manufacturer's limited lifetime shingle warranty                                                                                                                                                                                                                                           |
| Kitchen                                                                                                                                                                                                                                                                                                                                           |                                                                                                                                                                                                                                                                                                                                                                                |
| Kitchen sink garbage disposal<br>Water line for refrigerator icemaker                                                                                                                                                                                                                                                                             | PEERLESS by Delta kitchen faucet<br>Black Frigidaire appliances including free standing 5 burner gas range, dishwasher, and                                                                                                                                                                                                                                                    |